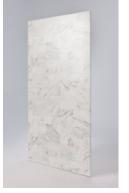

## Calacatta Statuario

This bright-white marble design boasts varying sizes of light grey, grey and black veining for a bold look brimming with grandeur.