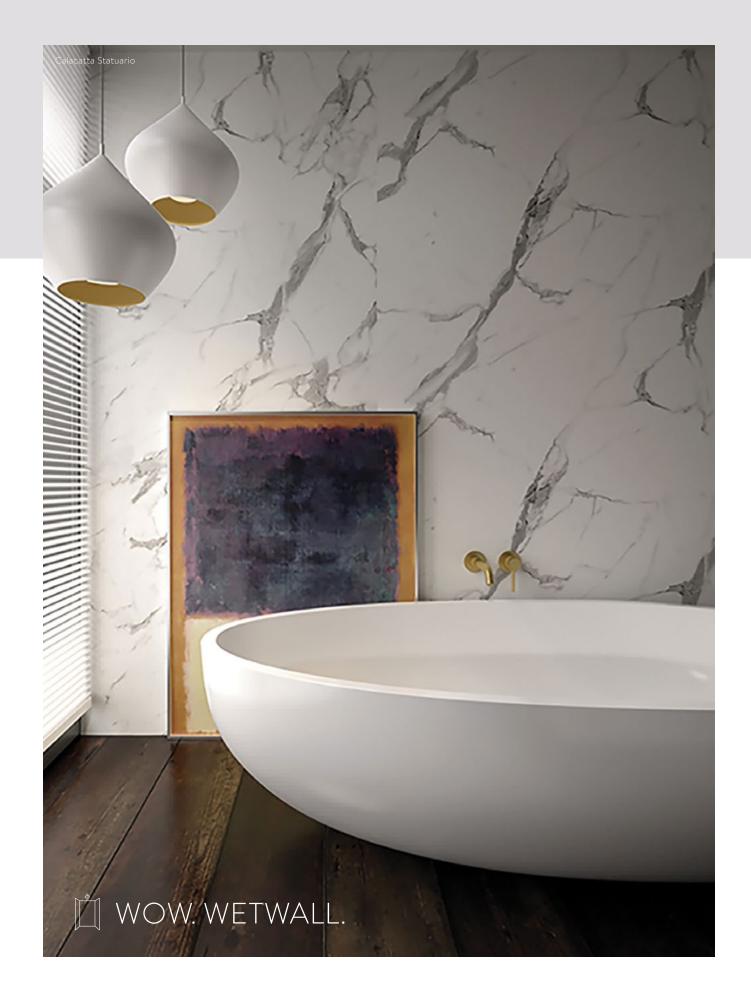

## Calacatta Statuario

This bright-white marble design boasts varying sizes of light grey, grey and black veining for a bold look brimming with grandeur.