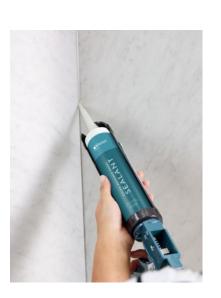

#### STICK & SEAL

Hold your project together with high performance Wilsonart® Adhesive. Its outstanding bond strength and high heat resistance make it the ideal adhesive for Wetwall installation.

Want to try before you buy?