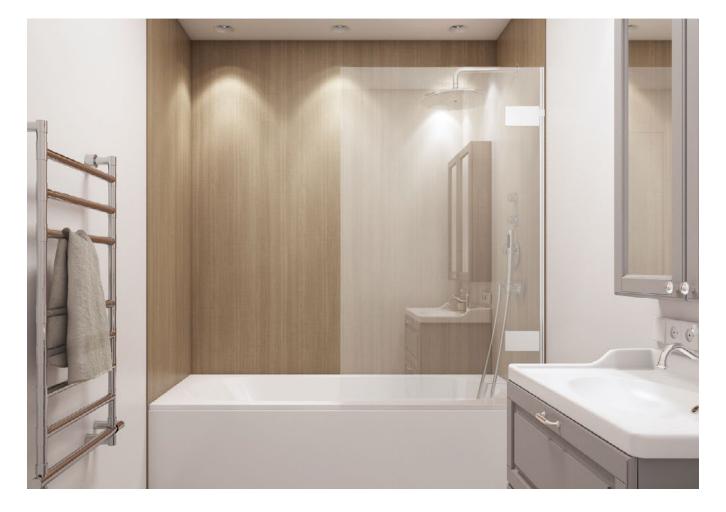

When families need a new bathroom, but can't manage without the old one, they turn to Wetwall. Thanks to the convenience of the tongueand-groove system, our waterproof panels snap into place, right over worn-out tile.

### Worry-free walls that are ready for whatever

Our durable panels perform well under pressure—designed to withstand everyday use, no matter what the day brings.

"ин он"

"OH WOW"

Soap & water keeps it clean.

#### PERFECT FOR BUSY FAMILIES

These walls are

## WATERPROOF. YUCK-PROOF. LIFE-PROOF. YAWN-PROOF.

Made to withstand mildew or mishaps, spills & splatters—Wetwall has it covered.

Pro Design
ARIA WHITE

Pro Design STACCATO