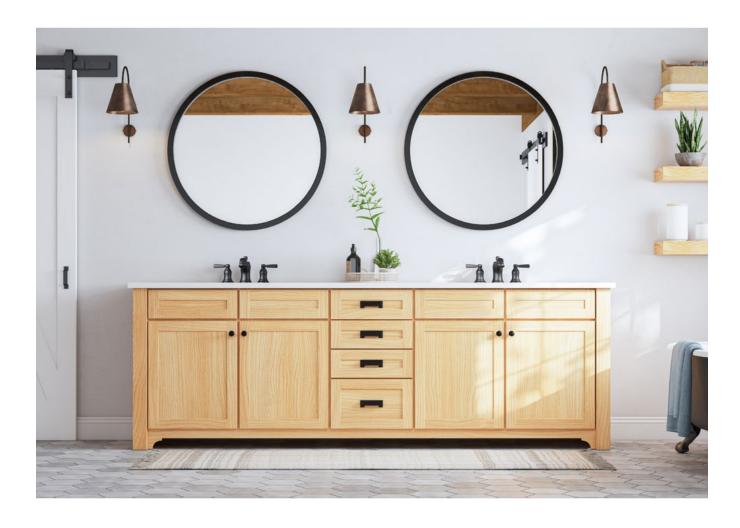

## Who wants a lukewarm shower?

From modern to classic, elegant to timeless, Wetwall elevates the aesthetic of any bathroom and coordinates with new or existing fixtures. Our wall panels rival large slabs of stone, creating a seamless finish that looks just as luxurious as the real thing but costs a lot less.

## Wow...that's not real stone?

Having guests over?

Suddenly no house tour is complete without a stop at your magnificent new bathroom.