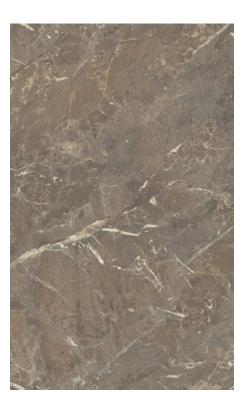

## Augusta Calacatta

Bold, large-scale grey charcoal striations and warm shadows offset a milky white background to create classic elegance with a bit of playfulness. It's luxury and personality, all at once.