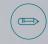

## Torrone Marble

W7008

Surround yourself in classic elegance with a bit of play. Subtle grey veining on a crisp white backdrop gives this marble-like surface a timeless, uncluttered look.

4