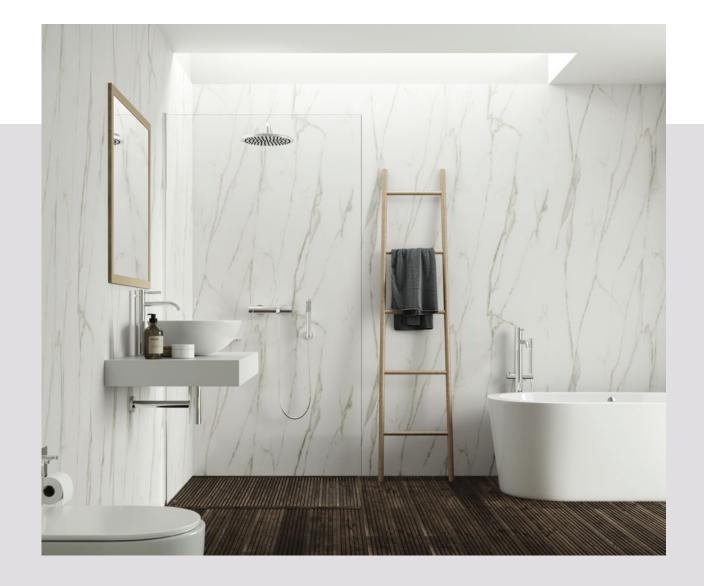

## Who wants a lukewarm shower?

From modern to classic, elegant to timeless, Wetwall elevates the aesthetic of any bathroom and coordinates with new or existing fixtures. Our wall panels rival large slabs of stone, creating a seamless finish that looks just as luxurious as the real thing but costs a lot less.

## Wow...that's not real stone?

Having guests over?

Suddenly no house tour is complete without a stop at your magnificent new bathroom.