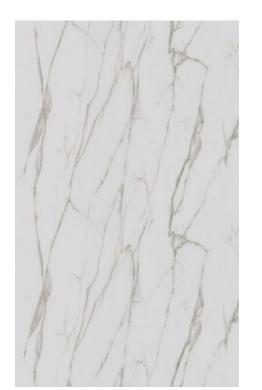

## Calacatta Statuario

This bright-white marble design boasts varying sizes of light grey, grey and black veining for a bold look brimming with grandeur.