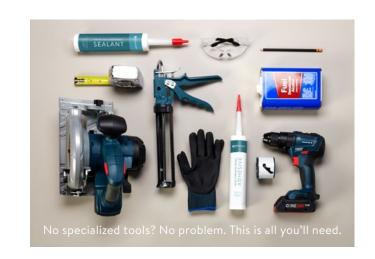

SHOP ALL
PRO DESIGNS

12

PERFECT FOR DIYers

Dream i Do it...
yourself.

Tired of that tired, old tile? Just cover it up. These lightweight yet large-scale panels mean you can lift with ease and cover up old walls quick. Use our Wilsonart® Adhesive

Delivered to your door in 2 weeks. In your bathroom in as little as 2.5 hours.

Bullnose edge installation means no extra trim required.

5 SEAMLESS

SCAN FOR COMPLETE INSTALLATION & HOW-TO RESOURCES