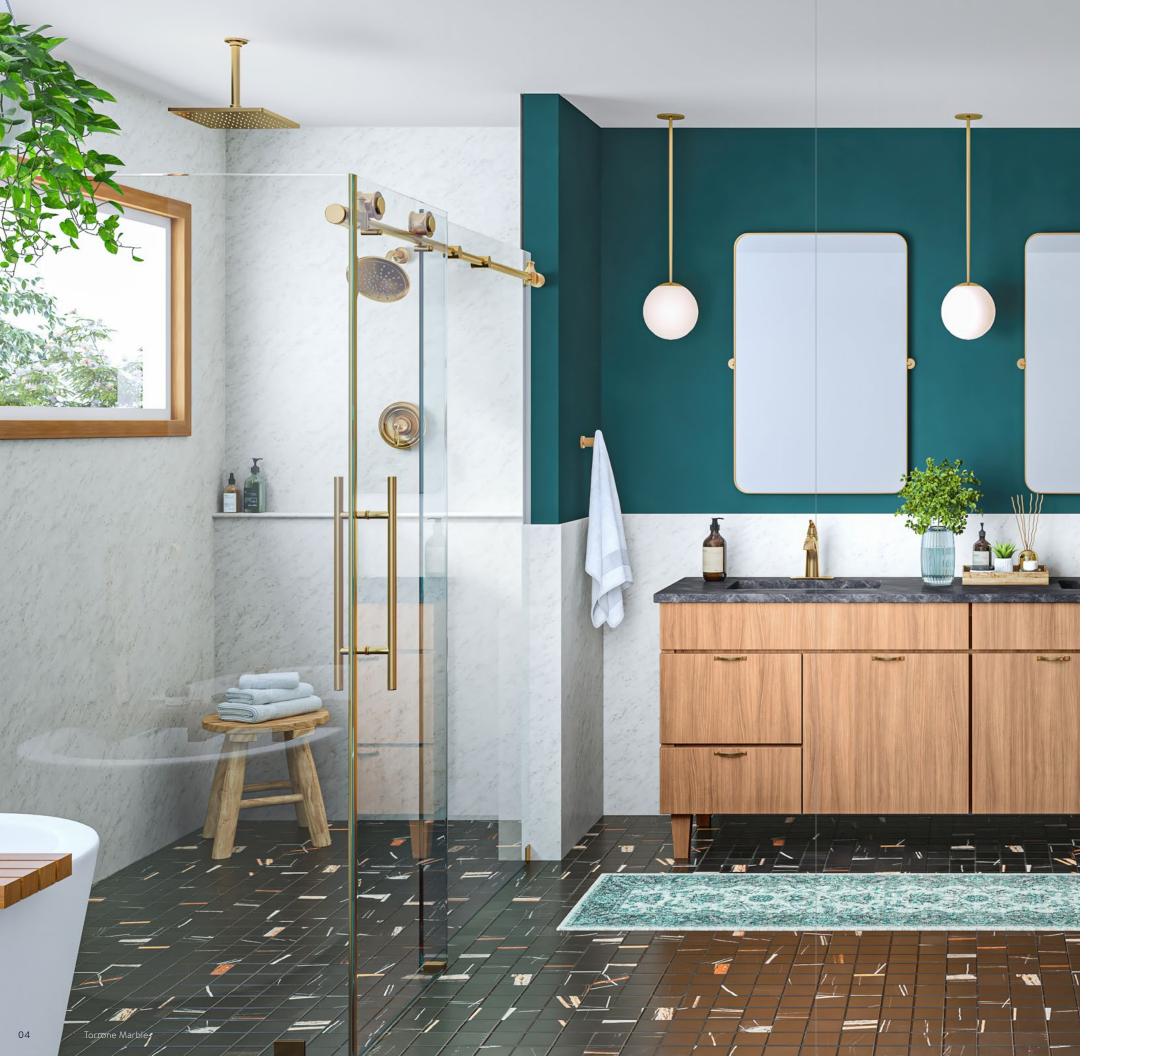

## Who wants a lukewarm shower?

From modern to classic, elegant to timeless, Wetwall elevates the aesthetic of any bathroom and coordinates with new or existing fixtures. Our wall panels rival large slabs of stone, creating a seamless finish that looks just as luxurious as the real thing but costs a lot less.

## Wow...that's not real stone?

Having guests over?

Suddenly no house tour is complete without a stop at your magnificent new bathroom.