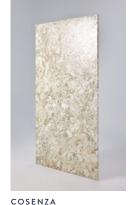

## Cosenza

With large-scale whites mixed with deep greys and honey almond accents, this stone-like surface draws inspiration from Brazilian granite adding a bold impact to any bathroom.

PRO DESIGNS — FULLY CUSTOMIZABLE