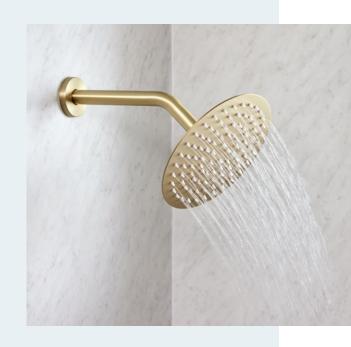

## Who wants a lukewarm shower?

From modern to classic, elegant to timeless, Wetwall elevates the aesthetic of any bathroom and coordinates with new or existing fixtures. Our wall panels rival large slabs of stone, creating a seamless finish that looks just as luxurious as the real thing but costs a lot less.

## Wow...that's not real stone?

Having guests over?

Suddenly no house tour is complete without a stop at your magnificent new bathroom.