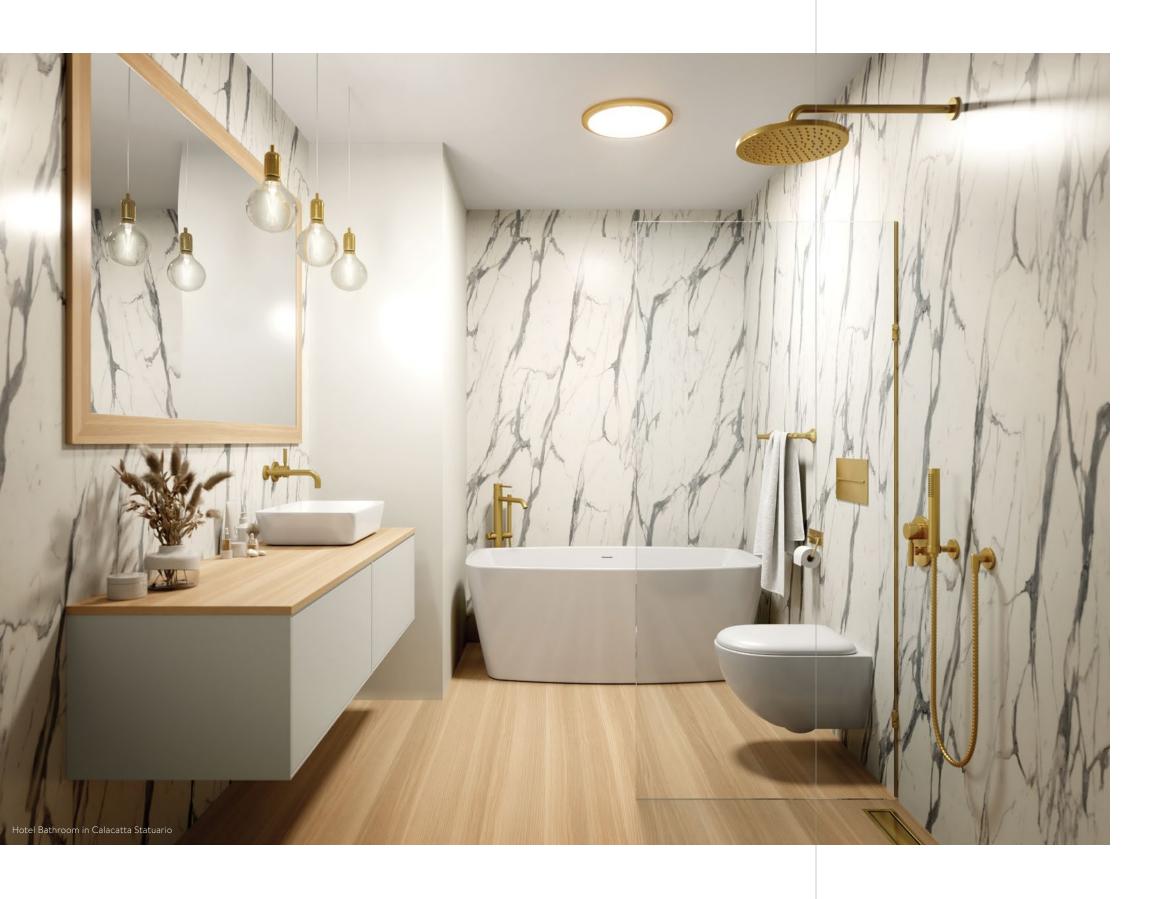

## Who wants a lukewarm shower?

From modern to classic, elegant to timeless, Wetwall elevates the aesthetic of any bathroom and coordinates with new or existing fixtures. Our wall panels rival large slabs of stone, creating a seamless finish that looks just as luxurious as the real thing but costs a lot less.

## Wow...that's not real stone?

Having guests over?

Suddenly no house tour is complete without a stop at your magnificent new bathroom.