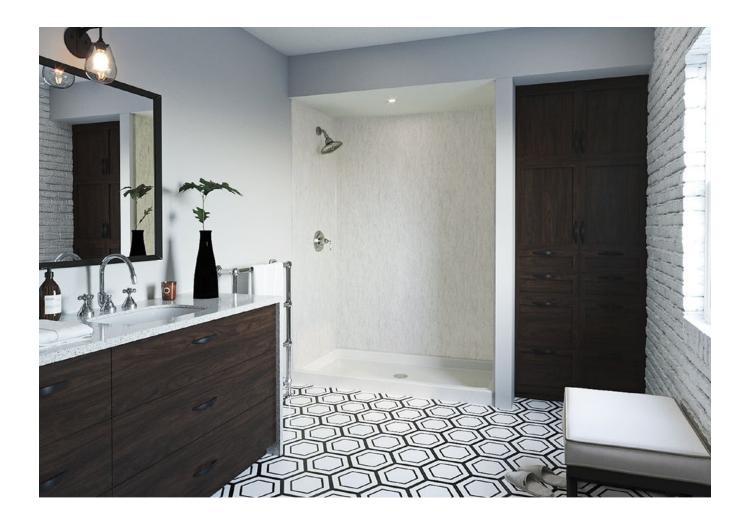

## Who wants a lukewarm shower?

From modern to classic, elegant to timeless, Wetwall elevates the aesthetic of any bathroom and coordinates with new or existing fixtures. Our wall panels rival large slabs of stone, creating a seamless finish that looks just as luxurious as the real thing but costs a lot less.

## Wow...that's not real stone?

Having guests over?

Suddenly no house tour is complete without a stop at your magnificent new bathroom.