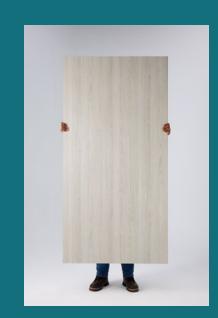

SHOP ALL
PRO DESIGNS

12

PERFECT FOR DIYers

Dream i Do it...
yourself.

Tired of that tired, old tile? Just cover it up. These lightweight yet large-scale panels mean you can lift with ease and cover up old walls quick. Use our Wilsonart® Adhesive

Delivered to your door in 2 weeks. In your bathroom in as little as 2.5 hours.

Bullnose edge installation means no extra trim required.

5 SEAMLESS

SCAN FOR COMPLETE INSTALLATION & HOW-TO RESOURCES