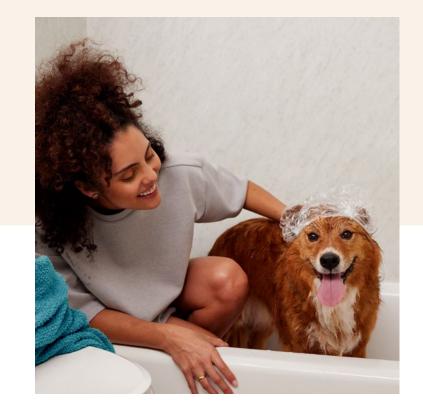

#### ANTIMICROBIAL PROTECTION

Inhibits the growth of bacteria, mold and mildew, cleans easily and won't wash off.

06

## EASY TO LOVE & LIVE WITH.

AEON™ Enhanced Scratch- & Scuff-Resistant Performance Technology keeps walls durable & protected.

Withstands spills & splatters, plus inhibits the growth of stain- & odor-causing mold, mildew and bacteria.