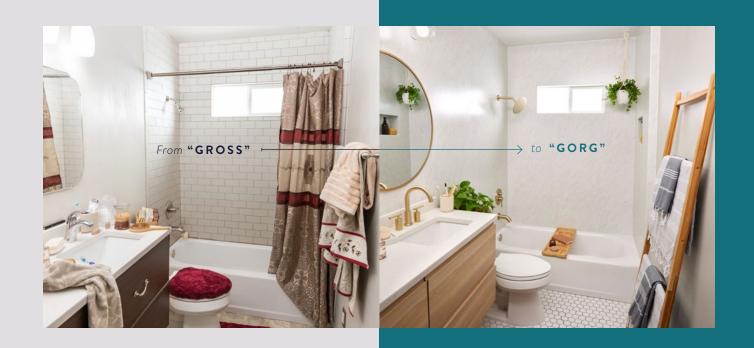

# Meet the modern alternative to tile

AND PREPARE TO LOSE YOUR MARBLE(S)

with a revolutionary design material that transforms bathrooms quicker, cheaper and easier.

## WASHING OUT THE COMPETITION

No other surface compares to the revolutionary, waterproof material of Wetwall. It out-beauties stone, outperforms marble and out-simplifies tile—creating luxury looks without the black-tie pricetag.

## Who wants a lukewarm shower?

From modern to classic, elegant to timeless, Wetwall elevates the aesthetic of any bathroom and coordinates with new or existing fixtures. Our wall panels rival large slabs of stone, creating a seamless finish that looks just as luxurious as the real thing but costs a lot less.