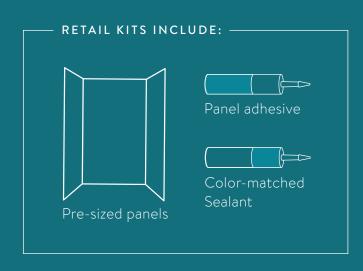

# We thought outside the box to deliver a shower inside a box.

Both Menards & Lowe's exclusive retail kits include our patented panels, adhesive and color-matched sealant for a grout-free application in as quick as 2.5 hours. With panels already pre-cut and available at standard shower & bath surround sizes, installation is simple—making for a thrilling transformation.