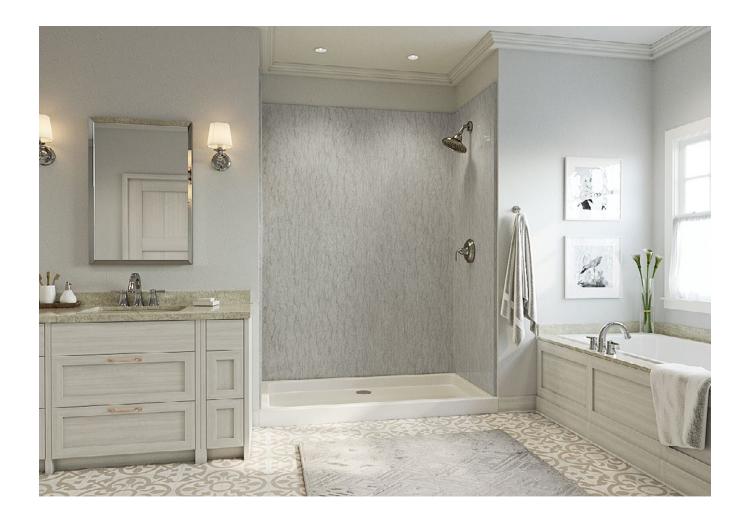

# We thought outside the box to deliver a shower inside a box.

Both Menards & Lowe's exclusive retail kits include our patented panels, adhesive and color-matched sealant for a grout-free application in as quick as 2.5 hours. With panels already pre-cut and available at standard shower & bath surround sizes, installation is simple—making for a thrilling transformation.

## Bianco Granite

W7007

This granite design blends white, beige and grey in a soft linear movement with medium contrast. It's cool, calm and collected with a relaxing, elegant vibe.

4

RETAIL KIT COLLECTIONS