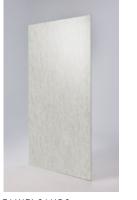

## Staccato

With light grey converging lines on a plane of white, wood-like Staccato's relaxed streaking coats a space in calm and comfort.