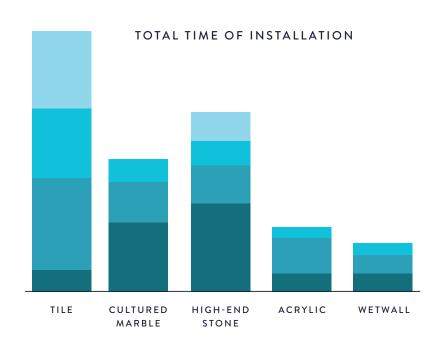

#### SPEEDY DELIVERY & INSTALLATION

In hand in 2 weeks, in the bathroom in 2.5 hours. Plus, exceptional, reliable service.

Oh and did we mention that it's a tongueand-groove panel system you can easily install yourself?

AT YOUR DOOR
IN 2 WEEKS,
IN THE BATHROOM
IN 2.5 HOURS.

DISCOVER WHY WETWALL
STACKS UP AGAINST
THE COMPETITION

Delivered to your door in 2 weeks. In your bathroom in as little as 2.5 hours.

Bullnose edge installation means no extra trim required.

5 SEAMLESS

SCAN FOR COMPLETE INSTALLATION & HOW-TO RESOURCES