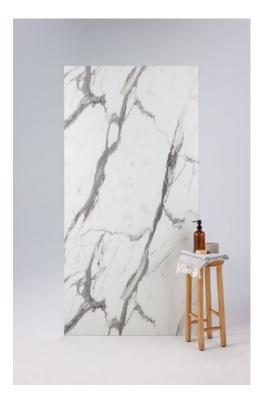

## Calacatta Statuario

This bright-white marble design boasts varying sizes of light grey, grey and black veining for a bold look brimming with grandeur.