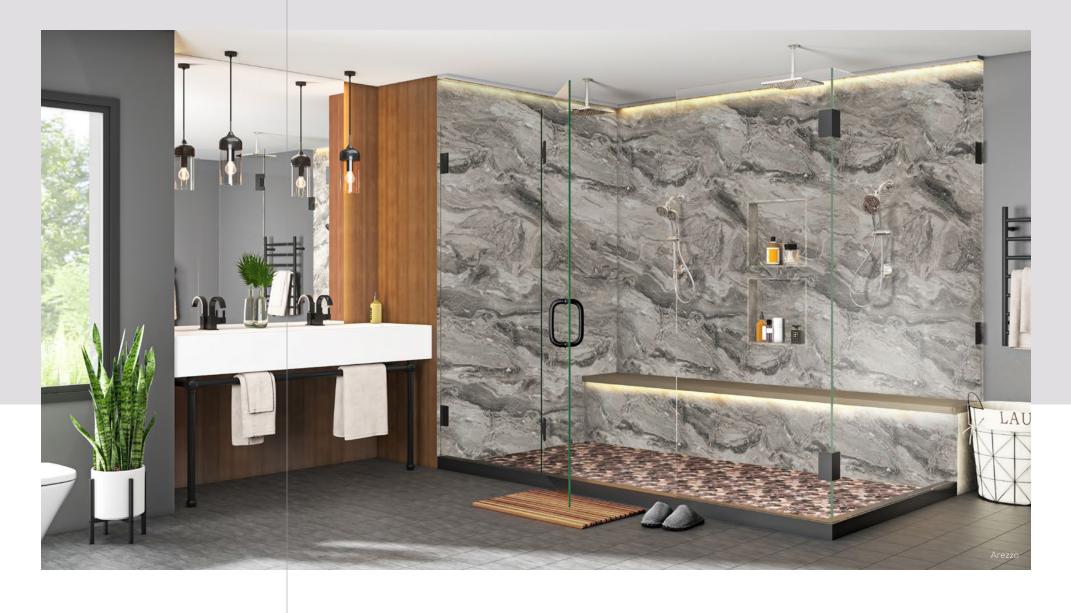

## Who wants a lukewarm shower?

From modern to classic, elegant to timeless, Wetwall elevates the aesthetic of any bathroom and coordinates with new or existing fixtures. Our wall panels rival large slabs of stone, creating a seamless finish that looks just as luxurious as the real thing but costs a lot less.

## Wow...that's not real stone?

Having guests over?

Suddenly no house tour is complete without a stop at your magnificent new bathroom.

#### PRO DESIGNS COLLECTION

Our 10 luxe designs can be fully customized to fit unique specifications. Surround a bathroom in seamless luxury by covering all the walls. Or, keep it simple in a standard shower stall.