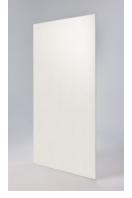

## Aria White

Solid white through and through, this stone-like surface delivers a crisp, clean style that can feel classic, modern and anything in between.