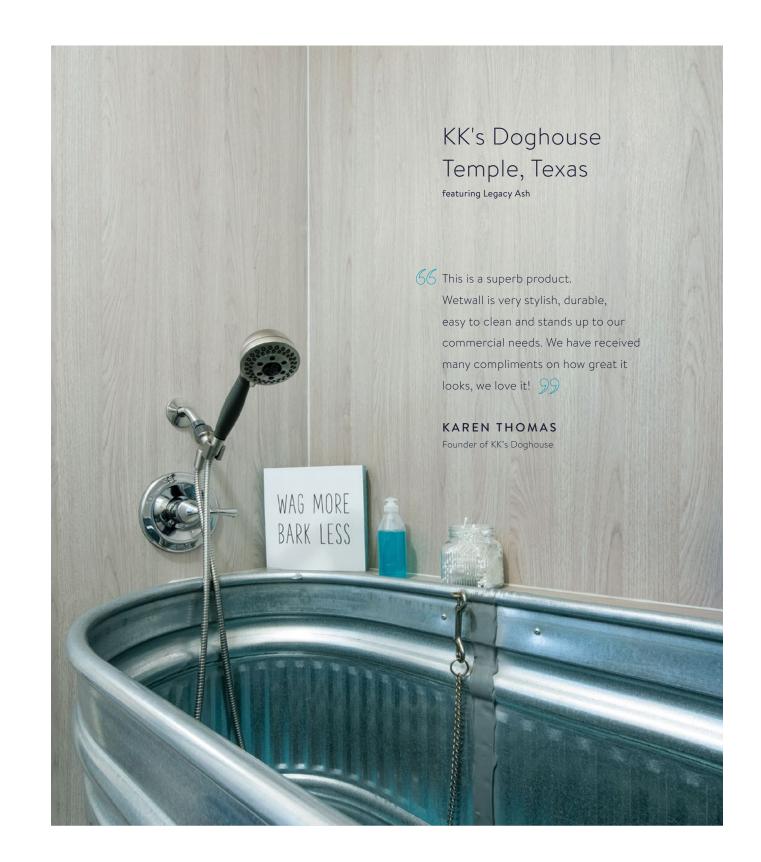

#### COMMERCIAL APPLICATIONS

Vermont Middle
School elevates
athletic facilities
with Wetwall

DON'T TAKE OUR WORD FOR IT. VIEW MORE ABOVE.