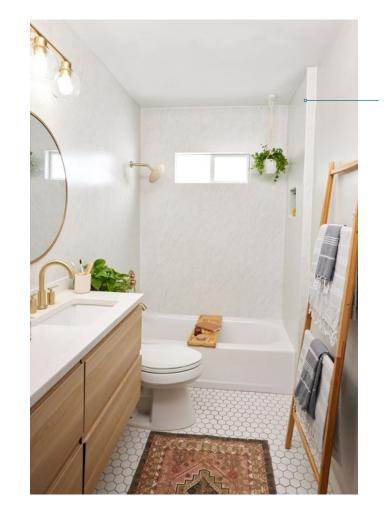

## Augusta Calacatta

Bold, large-scale grey charcoal striations and warm shadows offset a milky white background to create classic elegance with a bit of playfulness. It's luxury and personality, all at once.