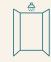

#### Wing Wall Configurations

#### BULLNOSE EDGE + FLAT EDGE

The Bullnose Edge is perfect for wing wall or terminating walls.