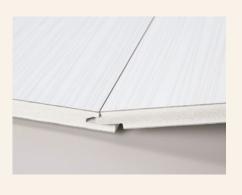

#### PATENTED WATERPROOF PANEL SYSTEM

Installs seamlessly with customizable tongueand-groove panels & color-matched sealant.

Delivered to your door in 2 weeks. In your bathroom in as little as 2.5 hours.

Bullnose edge installation means no extra trim required.

5 SEAMLESS

SCAN FOR COMPLETE INSTALLATION & HOW-TO RESOURCES