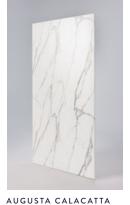

## Augusta Calacatta

Bold, large-scale grey charcoal striations and warm shadows offset a milky white background to create classic elegance with a bit of playfulness. It's luxury and personality, all at once.