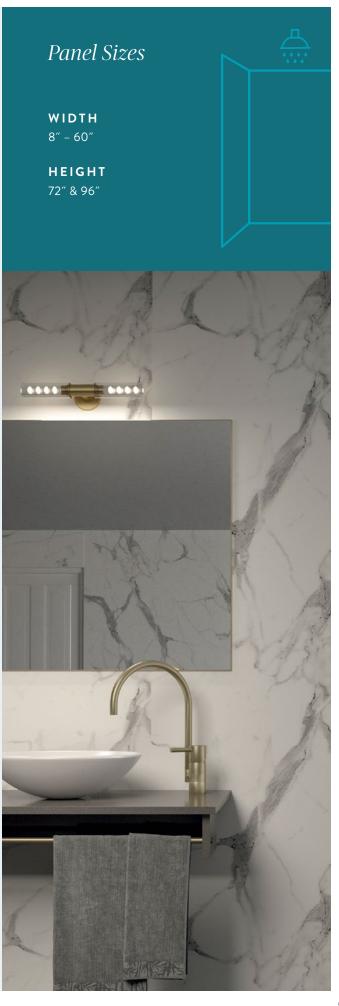

## Who wants a lukewarm shower?

From modern to classic, elegant to timeless, Wetwall elevates the aesthetic of any bathroom and coordinates with new or existing fixtures. Our wall panels rival large slabs of stone, creating a seamless finish that looks just as luxurious as the real thing but costs a lot less.

## Wow...that's not real stone?

Having guests over?

Suddenly no house tour is complete without a stop at your magnificent new bathroom.