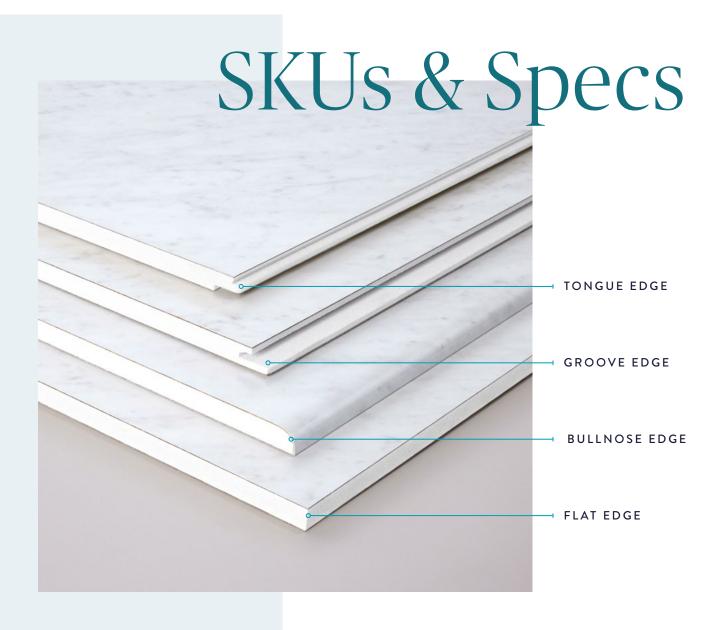

#### Back Wall Configurations

#### TONGUE EDGE + FLAT EDGE

The easy-to-handle TE/FE panels are ideal for a seamed back wall.

#### GROOVE EDGE + FLAT EDGE

The easy-to-handle GE/FE panels are ideal for a seamed back wall.

#### FLAT EDGE + FLAT EDGE

The FE/FE panels are best for a one piece wall.

#### Wing Wall Configurations

#### BULLNOSE EDGE + FLAT EDGE

The Bullnose Edge is perfect for wing wall or terminating walls.

#### *Utility Wall Configurations*

#### TONGUE EDGE + GROOVE EDGE

This most flexible panel is used when you want to continue the design beyond the single-panel widths.

#### TONGUE EDGE + BULLNOSE EDGE

Use this Bullnose Edge combined with a TE to cap the end of the TE/GE panels.

#### GROOVE EDGE + BULLNOSE EDGE

Use this Bullnose Edge combined with a GE to cap the end of the TE/GE panels.

#### BULLNOSE EDGE + BULLNOSE EDGE

With two Bullnose Edges, this is the ideal panel to feature behind a free-standing bathtub or a stand-alone wall.

Shop Accessories
COMPLETE
YOUR BATHROOM
TRANSFORMATION