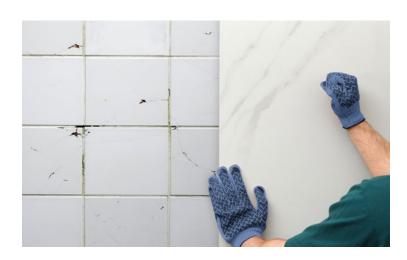

## Tile

## Wetwall

COMPLICATED
INSTALLATION
PROCESS

HARD-TO-CLEAN GROUT

LOTS OF HEAVY MATERIALS

EASILY
INSTALLS
IN A SNAP

NO GROUT, NO PROBLEM

LARGE YET
LIGHTWEIGHT
WALL PANELS

## WASHING OUT THE COMPETITION

No other surface compares to the revolutionary, waterproof material of Wetwall. It out-beauties stone, outperforms marble and out-simplifies tile—creating luxury looks without the black-tie pricetag.

When families need a new bathroom, but can't manage without the old one, they turn to Wetwall. Thanks to the convenience of the tongueand-groove system, our waterproof panels snap into place, right over worn-out tile.