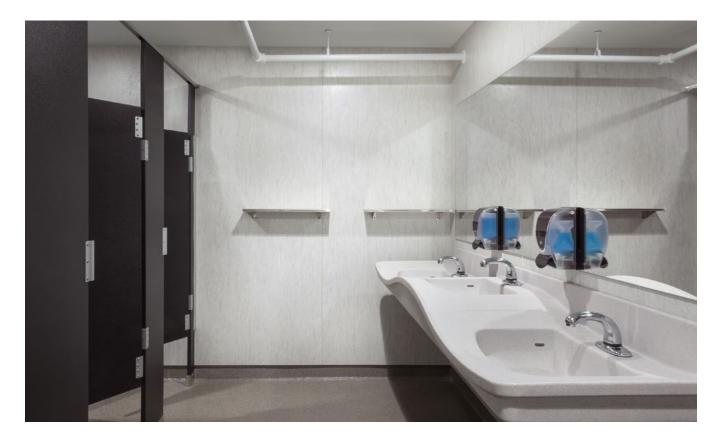

## PERFORMANCE THAT'S RIGHT AT HOME.

(Even when it's not a home.)

Wetwall's panel system is waterproof, scratch- & scuff-resistant, and EPA-approved antimicrobial. It makes perfect sense for commercial applications where durability and cleanliness are a priority, such as hotels, hospitals, schools and other shared spaces.