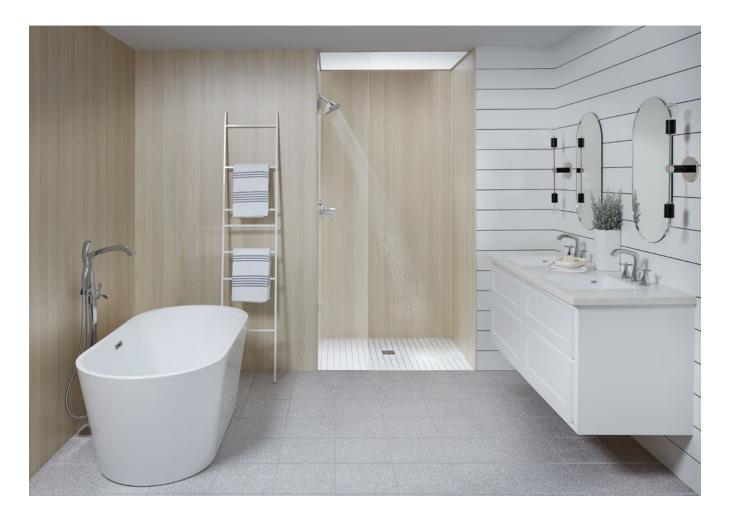

## Who wants a lukewarm shower?

From modern to classic, elegant to timeless, Wetwall elevates the aesthetic of any bathroom and coordinates with new or existing fixtures. Our wall panels rival large slabs of stone, creating a seamless finish that looks just as luxurious as the real thing but costs a lot less.

## Wow...that's not real stone?

Having guests over?

Suddenly no house tour is complete without a stop at your magnificent new bathroom.