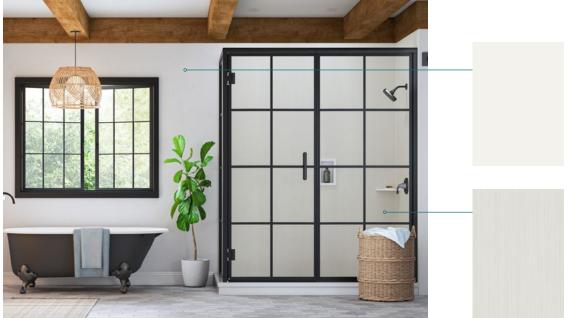

## Who wants a lukewarm shower?

From modern to classic, elegant to timeless, Wetwall elevates the aesthetic of any bathroom and coordinates with new or existing fixtures. Our wall panels rival large slabs of stone, creating a seamless finish that looks just as luxurious as the real thing but costs a lot less.

## Wow...that's not real stone?

Having guests over?

Suddenly no house tour is complete without a stop at your magnificent new bathroom.