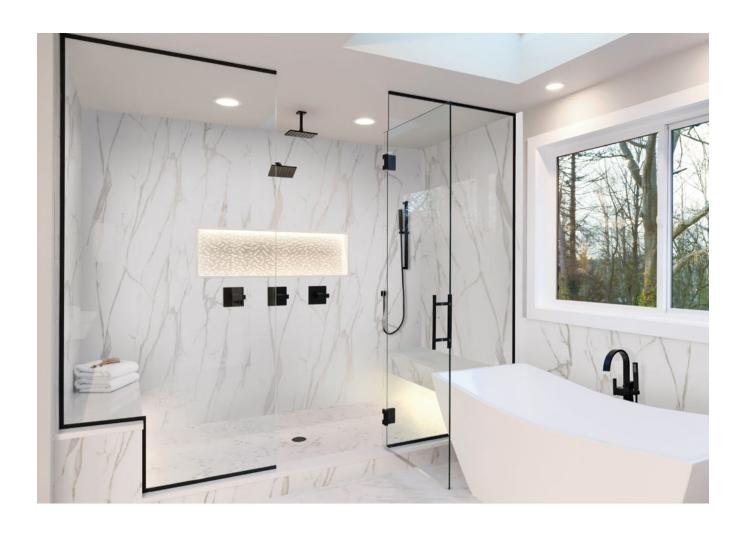

## Who wants a lukewarm shower?

From modern to classic, elegant to timeless, Wetwall elevates the aesthetic of any bathroom and coordinates with new or existing fixtures. Our wall panels rival large slabs of stone, creating a seamless finish that looks just as luxurious as the real thing but costs a lot less.

## Wow...that's not real stone?

Having guests over?

Suddenly no house tour is complete without a stop at your magnificent new bathroom.