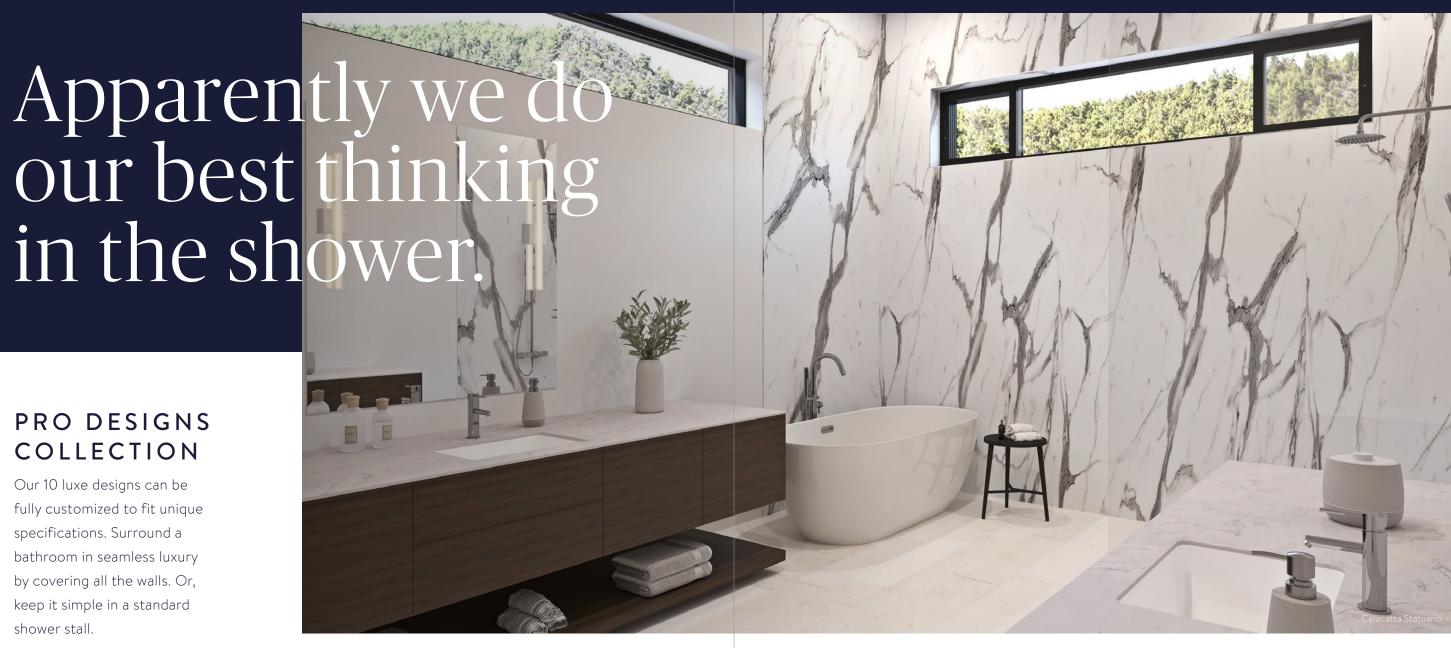

## in the shower.

#### PRO DESIGNS COLLECTION

Our 10 luxe designs can be fully customized to fit unique specifications. Surround a bathroom in seamless luxury by covering all the walls. Or, keep it simple in a standard shower stall.

## Calacatta Statuario

This bright-white marble design boasts varying sizes of light grey, grey and black veining for a bold look brimming with grandeur.