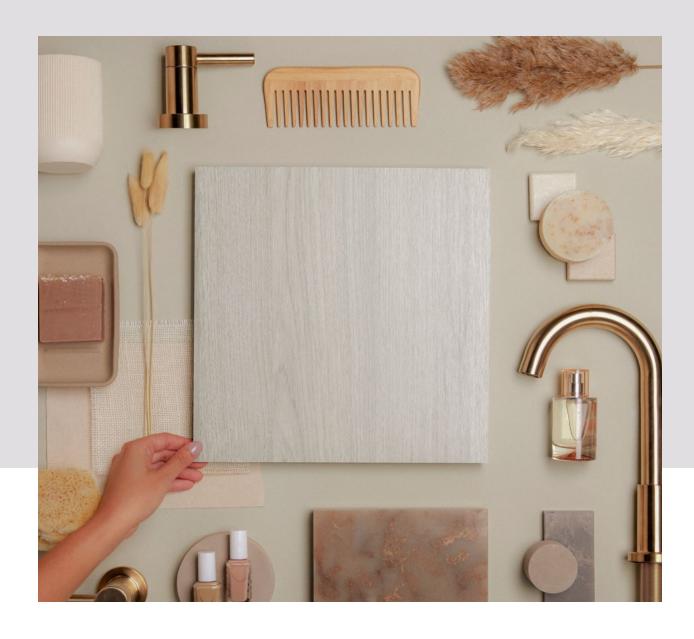

#### DARING DESIGNS

Looks like marble, stone or wood—including abstract patterns—and weighs a lot less.

### WE'VE DISGUISED DURABILITY WITH LUXURY

Sophisticated style? Without a doubt.

Daring designs?

So many to choose from.

Our design-forward finishes recreate stunning, seamless looks that mimic marble, stone and wood—plus abstract patterns.