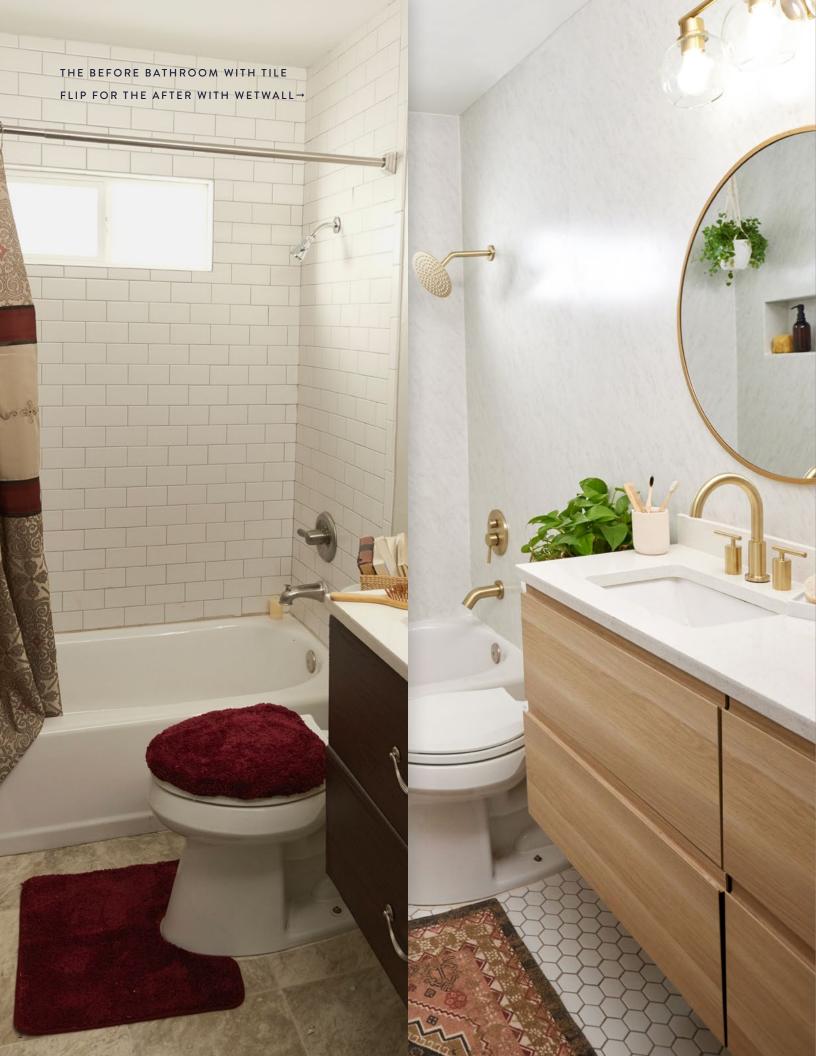

## WASHING OUT THE COMPETITION

No other surface compares to the revolutionary, waterproof material of Wetwall. It out-beauties stone, outperforms marble and out-simplifies tile—creating luxury looks without the black-tie pricetag.

Oh and did we mention that it's a tongueand-groove panel system you can easily install yourself?

AT YOUR DOOR
IN 2 WEEKS,
IN THE BATHROOM
IN 2.5 HOURS.

DISCOVER WHY WETWALL
STACKS UP AGAINST
THE COMPETITION

When families need a new bathroom, but can't manage without the old one, they turn to Wetwall. Thanks to the convenience of the tongueand-groove system, our waterproof panels snap into place, right over worn-out tile.