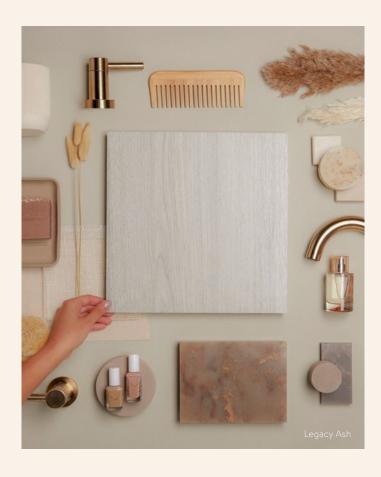

## Legacy Ash

W7042

This taupe wood grain pattern mimics a planked design, offering welcoming & light serenity. Pair it with neutral grain finishes for a classic look.