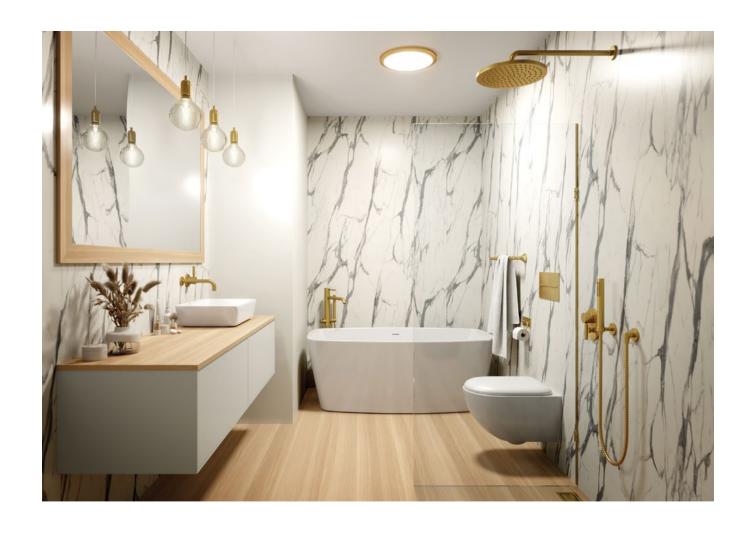

# Meet the modern alternative to tile

AND PREPARE TO LOSE YOUR MARBLE(S)

with a revolutionary design material that transforms bathrooms quicker, cheaper and easier.

#### IT'S KIND OF LIKE DRYWALL. EXCEPT IT'S WETWALL.

#### PATENTED WATERPROOF PANEL SYSTEM

Installs seamlessly with customizable tongueand-groove panels & color-matched sealant.

#### DARING DESIGNS

Looks like marble, stone or wood—including abstract patterns—and weighs a lot less.

## Who wants a lukewarm shower?

From modern to classic, elegant to timeless, Wetwall elevates the aesthetic of any bathroom and coordinates with new or existing fixtures. Our wall panels rival large slabs of stone, creating a seamless finish that looks just as luxurious as the real thing but costs a lot less.

## Wow...that's not real stone?

Having guests over?

Suddenly no house tour is complete without a stop at your magnificent new bathroom.