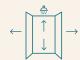

#### Back Wall Configurations

#### FLAT EDGE + FLAT EDGE

The FE/FE panels are best for a one piece wall.