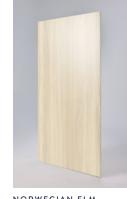

## Norwegian Elm

W7015

Modern with clean lines, this straight grain is intermingled with subtle cathedrals in an overall light neutral color. This is the definition of calm.

It's easy to create a modern and soothing sanctuary with Wetwall™ Waterproof Panels. We can help bring your vision to life with additional technical resources, specification guides, videos and more.