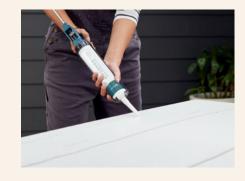

SHOP ALL
PRO DESIGNS

12

PERFECT FOR DIYers

Dream i Do it...
yourself.

Tired of that tired, old tile? Just cover it up. These lightweight yet large-scale panels mean you can lift with ease and cover up old walls quick. Use our Wilsonart® Adhesive

#### STICK & SEAL

Hold your project together with high performance Wilsonart® Adhesive. Its outstanding bond strength and high heat resistance make it the ideal adhesive for Wetwall installation.

Want to try before you buy?