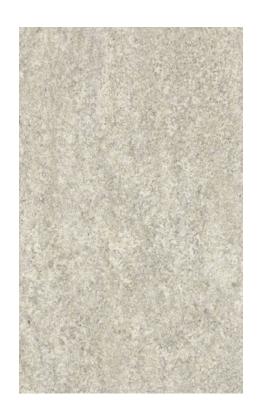

## Aria White

Solid white through and through, this stone-like surface delivers a crisp, clean style that can feel classic, modern and anything in between.