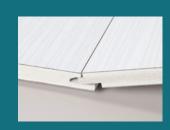

#### Back Wall Configurations

#### TONGUE EDGE + FLAT EDGE

The easy-to-handle TE/FE panels are ideal for a seamed back wall.

#### GROOVE EDGE + FLAT EDGE

The easy-to-handle GE/FE panels are ideal for a seamed back wall.

#### FLAT EDGE + FLAT EDGE

The FE/FE panels are best for a one piece wall.