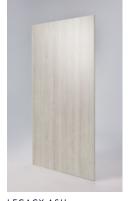

## Legacy Ash

W7042

This taupe wood grain pattern mimics a planked design, offering welcoming & light serenity. Pair it with neutral grain finishes for a classic look.