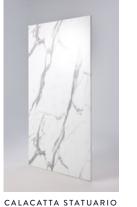

## Calacatta Statuario

This bright-white marble design boasts varying sizes of light grey, grey and black veining for a bold look brimming with grandeur.