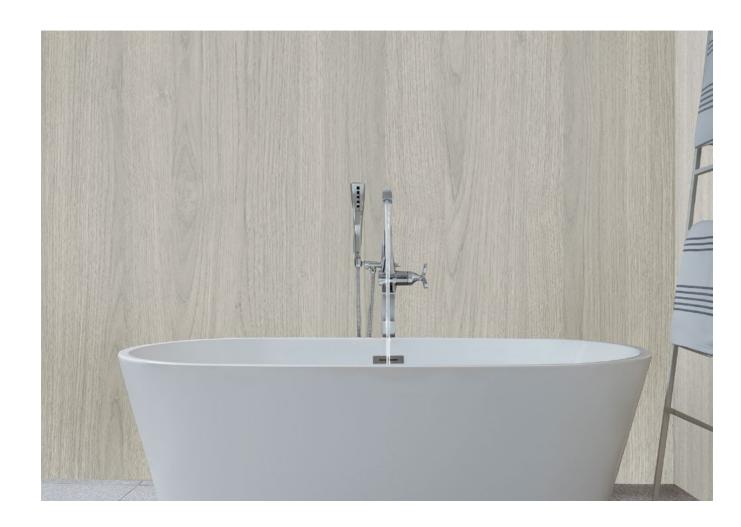

## Legacy Ash

W7042

This taupe wood grain pattern mimics a planked design, offering welcoming & light serenity. Pair it with neutral grain finishes for a classic look.