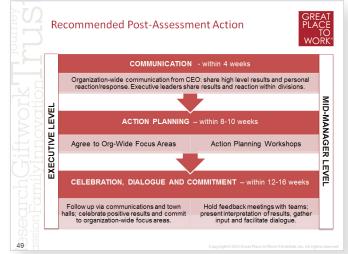

#### Outcomes

- Understanding of Great Place to Work® Survey Methodology and Model© Insight
- Into your workplace through the eyes of employees
- Into trends
- Sense of What's Next

31

- Focus Areas and Recommendations
- Guidelines for planning next steps