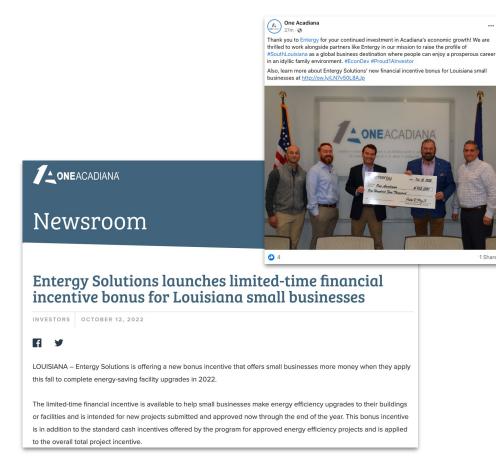

#### **SMALL 10% BONUS INCENTIVE**

Spears Group developed and distributed a **press release** to highlight the extension of the Small C&I 10% bonus incentive. We targeted partner organizations who work and communicate directly with small businesses across the state.

The story was picked up by <a href="OneAcadiana">OneAcadiana</a> and shared on the organization's website and social media.