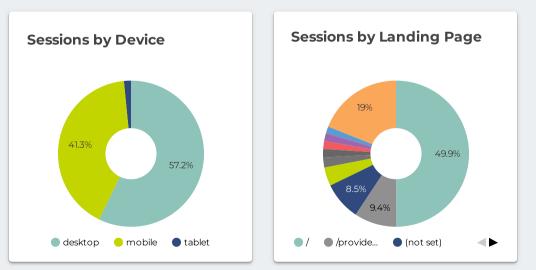

Campaign 6317205494375 is Meta Recruitment Campaign Campaign 6317205494575 is Meta Awareness Campaign Campaign 6317205494775 is Meta Branding Traffic Campaign

Sources listed as KingMedia are other digital tactics we have booked. Mediums listed as Audience are digital ads booked to target a specific audience.

### KING

Campaign 6317205494375 is Meta Recruitment Campaign Campaign 6317205494575 is Meta Awareness Campaign Campaign 6317205494775 is Meta Branding Traffic Campaign

Sources listed as KingMedia are other digital tactics we have booked. Mediums listed as Audience are digital ads booked to target a specific audience.