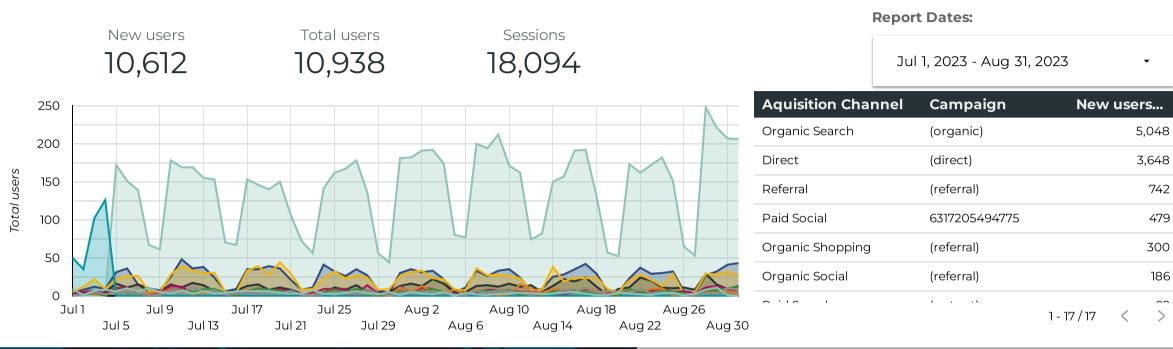

Campaign 6317205494375 is Meta Recruitment Campaign Campaign 6317205494575 is Meta Awareness Campaign Campaign 6317205494775 is Meta Branding Traffic Campaign

Sources listed as KingMedia are other digital tactics we have booked. Mediums listed as Audience are digital ads booked to target a specific audience.

### KING

Campaign 6317205494375 is Meta Recruitment Campaign Campaign 6317205494575 is Meta Awareness Campaign Campaign 6317205494775 is Meta Branding Traffic Campaign

Sources listed as KingMedia are other digital tactics we have booked. Mediums listed as Audience are digital ads booked to target a specific audience.