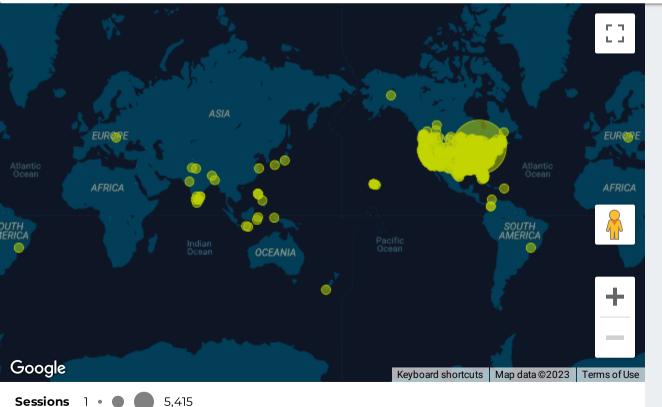

Campaign 6317205494375 is Meta Recruitment Campaign Campaign 6317205494575 is Meta Awareness Campaign Campaign 6317205494775 is Meta Branding Traffic Campaign

Sources listed as KingMedia are other digital tactics we have booked. Mediums listed as Audience are digital ads booked to target a specific audience.

### KING

Campaign 6317205494375 is Meta Recruitment Campaign Campaign 6317205494575 is Meta Awareness Campaign Campaign 6317205494775 is Meta Branding Traffic Campaign

Sources listed as KingMedia are other digital tactics we have booked. Mediums listed as Audience are digital ads booked to target a specific audience.