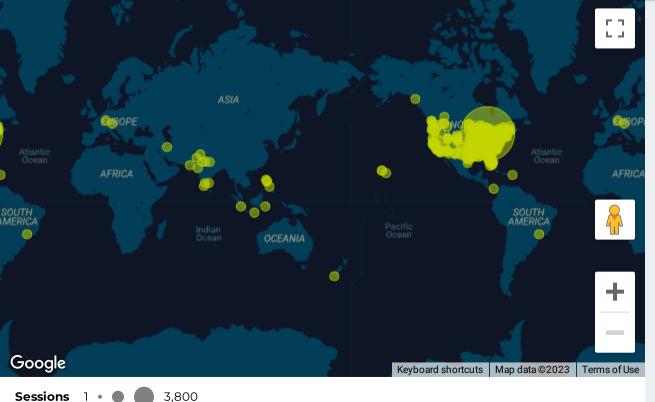

Campaign 6317205494375 is Meta Recruitment Campaign Campaign 6317205494575 is Meta Awareness Campaign Campaign 6317205494775 is Meta Branding Traffic Campaign

Sources listed as KingMedia are other digital tactics we have booked. Mediums listed as Audience are digital ads booked to target a specific audience.

### KING

Campaign 6317205494375 is Meta Recruitment Campaign Campaign 6317205494575 is Meta Awareness Campaign Campaign 6317205494775 is Meta Branding Traffic Campaign

Sources listed as KingMedia are other digital tactics we have booked. Mediums listed as Audience are digital ads booked to target a specific audience.