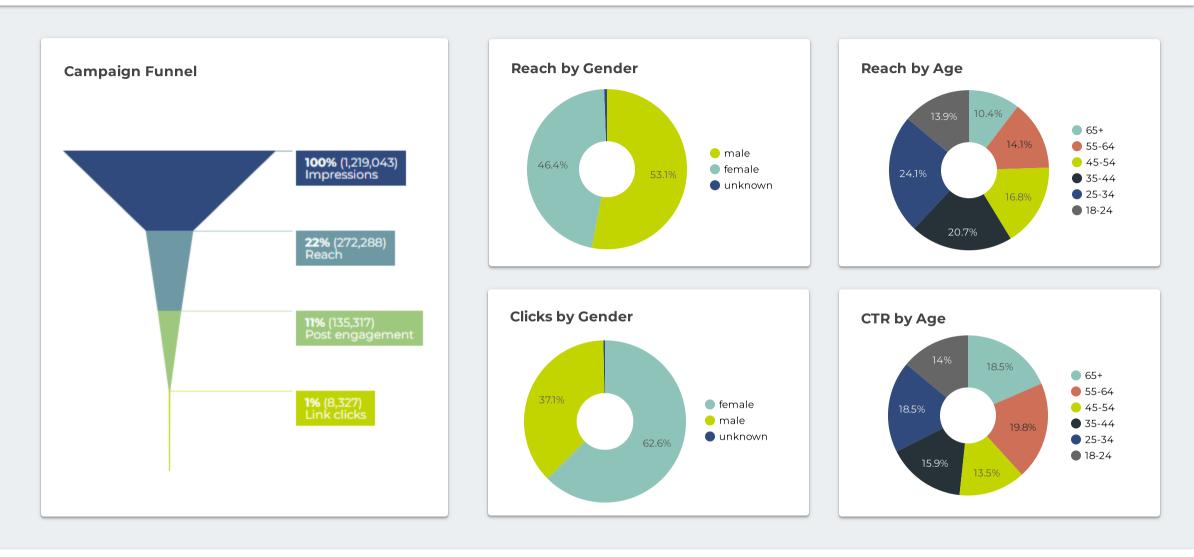

#### **Adset Performance Overview**

| 4                           |             |         |        |           |             |            |                    |
|-----------------------------|-------------|---------|--------|-----------|-------------|------------|--------------------|
| Campaign name 🔹             | Impressions | Reach   | Clicks | CTR (All) | Link clicks | CTR (Link) | 3-Sec. Video Views |
| GHS FY23 Recruitment        | 422,825     | 82,578  | 10,727 | 2.54%     | 5,116       | 1.21%      | 37,916             |
| GHS FY23 Branding Traffic   | 158,935     | 34,573  | 3,484  | 2.19%     | 2,753       | 1.73%      | 43,008             |
| GHS FY23 Branding Awareness | 637,283     | 155,137 | 771    | 0.12%     | 458         | 0.07%      | 45,648             |
|                             |             |         |        |           |             |            |                    |
| Grand total                 | 1,219,043   | 272,288 | 14,982 | 1.62%     | 8,327       | 1.00%      | 126,572            |