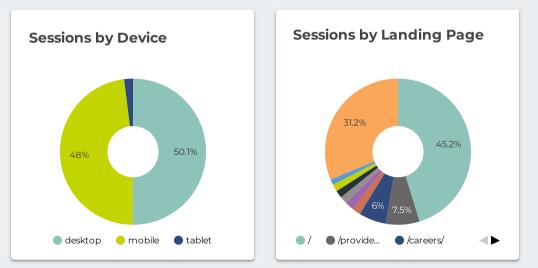

Campaign 6317205494375 is Meta Recruitment Campaign Campaign 6317205494575 is Meta Awareness Campaign Campaign 6317205494775 is Meta Branding Traffic Campaign

Sources listed as KingMedia are other digital tactics we have booked. Mediums listed as Audience are digital ads booked to target a specific audience.

### KING

Campaign 6317205494375 is Meta Recruitment Campaign Campaign 6317205494575 is Meta Awareness Campaign Campaign 6317205494775 is Meta Branding Traffic Campaign

Sources listed as KingMedia are other digital tactics we have booked. Mediums listed as Audience are digital ads booked to target a specific audience.