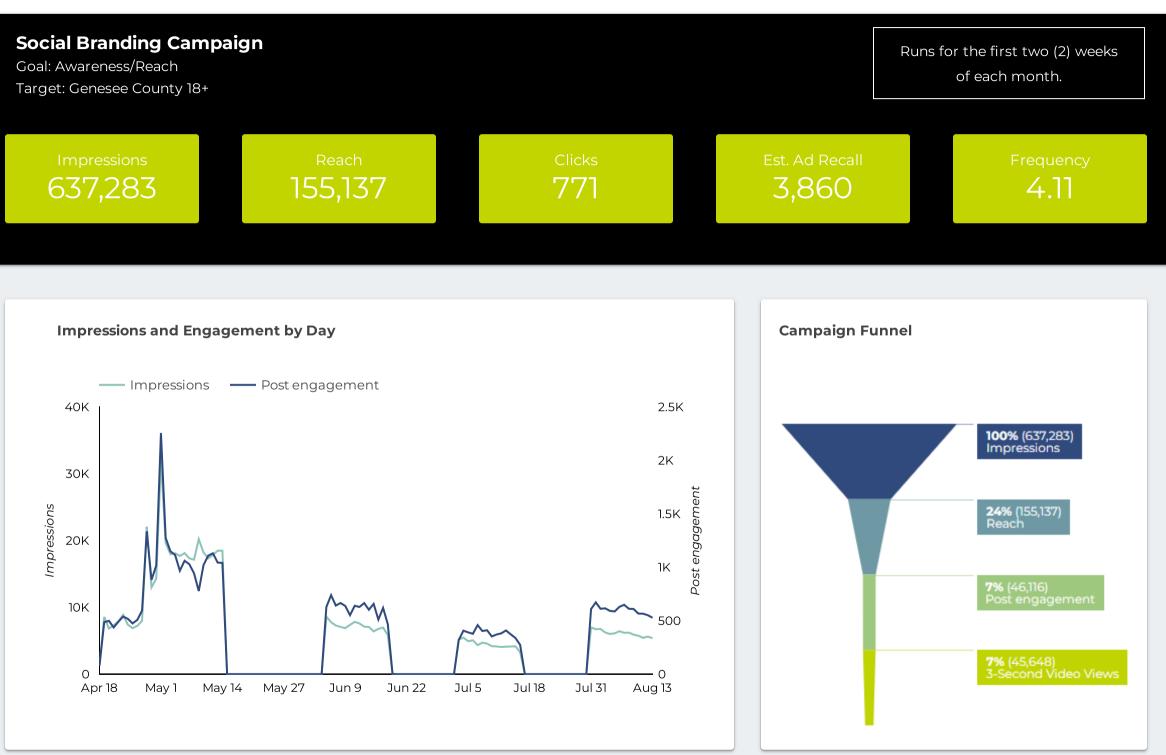

#### **Adset Performance Overview**

| 4                           |             |         |        |           |             |            |                    |
|-----------------------------|-------------|---------|--------|-----------|-------------|------------|--------------------|
| Campaign name 🔹             | Impressions | Reach   | Clicks | CTR (All) | Link clicks | CTR (Link) | 3-Sec. Video Views |
| GHS FY23 Recruitment        | 422,825     | 82,578  | 10,727 | 2.54%     | 5,116       | 1.21%      | 37,916             |
| GHS FY23 Branding Traffic   | 158,935     | 34,573  | 3,484  | 2.19%     | 2,753       | 1.73%      | 43,008             |
| GHS FY23 Branding Awareness | 637,283     | 155,137 | 771    | 0.12%     | 458         | 0.07%      | 45,648             |
|                             |             |         |        |           |             |            |                    |
| Grand total                 | 1,219,043   | 272,288 | 14,982 | 1.62%     | 8,327       | 1.00%      | 126,572            |