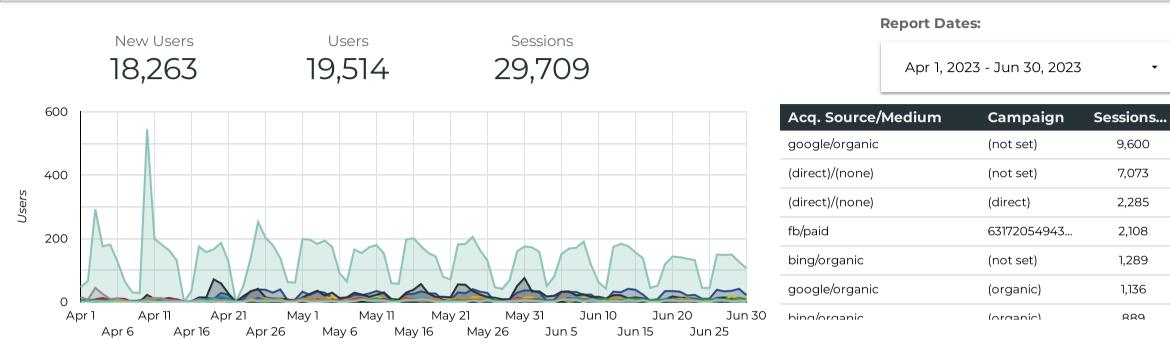

### Genesee Health System

Awareness & Recruitment Campaign

August Report

Report Dates: April 6, 2023 - August 31, 2023