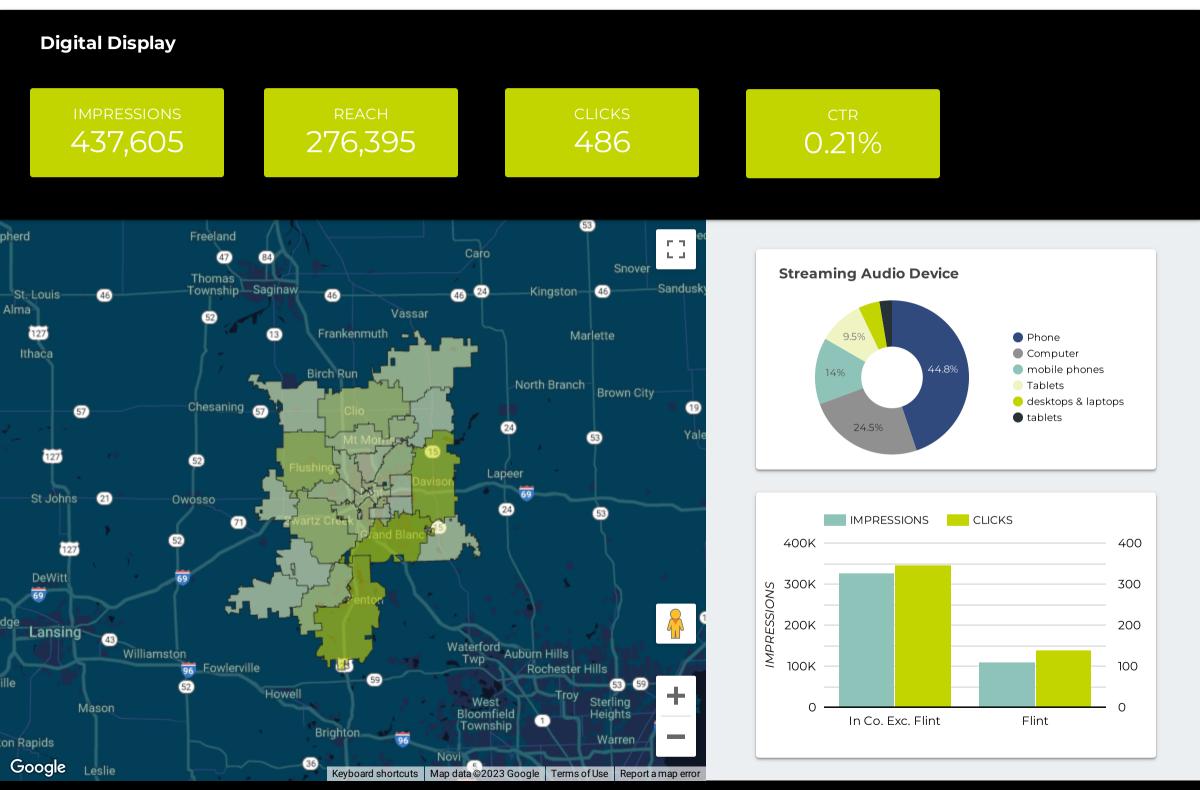

---------|------------|--------------------|
| Campaign name 🔹             | Impressions | Reach   | Clicks | CTR (All) | Link clicks | CTR (Link) | 3-Sec. Video Views |
| GHS FY23 Recruitment        | 422,825     | 82,578  | 10,727 | 2.54%     | 5,116       | 1.21%      | 37,916             |
| GHS FY23 Branding Traffic   | 158,935     | 34,573  | 3,484  | 2.19%     | 2,753       | 1.73%      | 43,008             |
| GHS FY23 Branding Awareness | 637,283     | 155,137 | 771    | 0.12%     | 458         | 0.07%      | 45,648             |
|                             |             |         |        |           |             |            |                    |
| Grand total                 | 1,219,043   | 272,288 | 14,982 | 1.62%     | 8,327       | 1.00%      | 126,572            |







#### **Digital Display**



KING

#### Awareness & Recruitment Campaign Report Dates: 5/29/2023 - 8/31/2023

| GSTV                                |                                                  |                        |                                             |          |
|-------------------------------------|--------------------------------------------------|------------------------|---------------------------------------------|----------|
| Impressions                         | Ad Plays                                         | Screens                | Flight 1: 4/19 - 5/<br>Flight 2: 5/29 - 6/  | /25      |
| 291,558                             | 261,427                                          | 123                    | Flight 3: 7/31 - 8/<br>Flight 4: 10/2 - 10, | /29