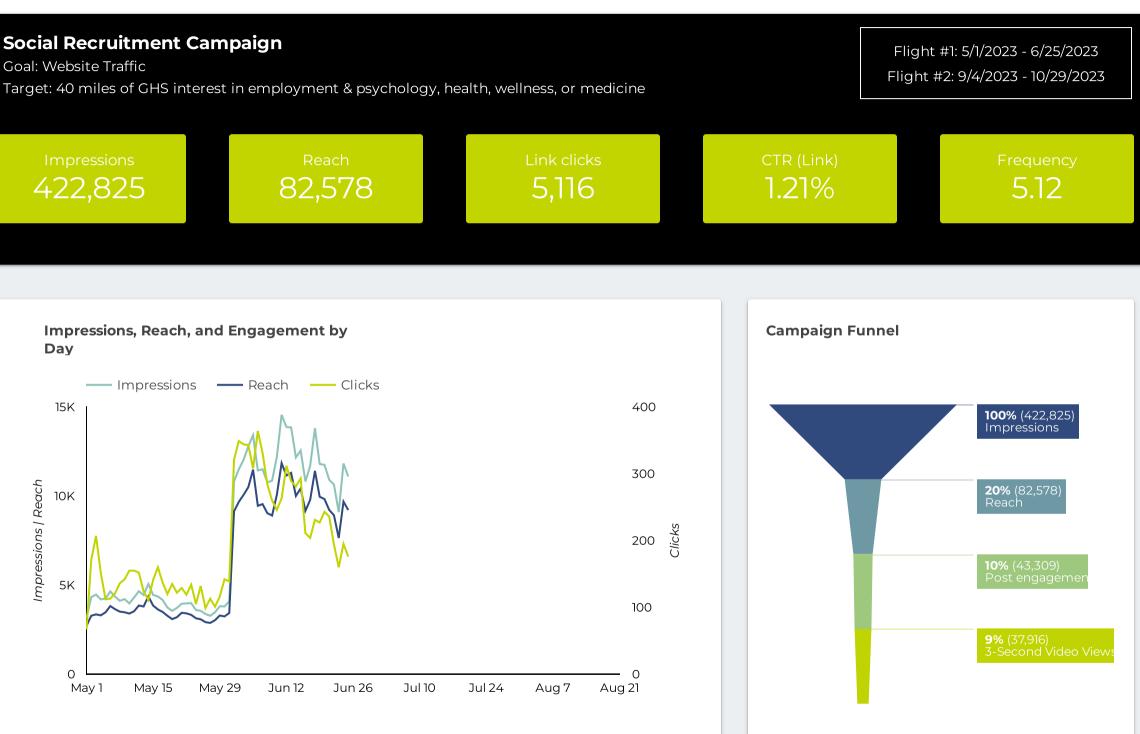

#### **Adset Performance Overview**

| 4                           |             |         |        |           |             |            |                    |
|-----------------------------|-------------|---------|--------|-----------|-------------|------------|--------------------|
| Campaign name 🔹             | Impressions | Reach   | Clicks | CTR (All) | Link clicks | CTR (Link) | 3-Sec. Video Views |
| GHS FY23 Recruitment        | 422,825     | 82,578  | 10,727 | 2.54%     | 5,116       | 1.21%      | 37,916             |
| GHS FY23 Branding Traffic   | 158,935     | 34,573  | 3,484  | 2.19%     | 2,753       | 1.73%      | 43,008             |
| GHS FY23 Branding Awareness | 637,283     | 155,137 | 771    | 0.12%     | 458         | 0.07%      | 45,648             |
|                             |             |         |        |           |             |            |                    |
| Grand total                 | 1,219,043   | 272,288 | 14,982 | 1.62%     | 8,327       | 1.00%      | 126,572            |