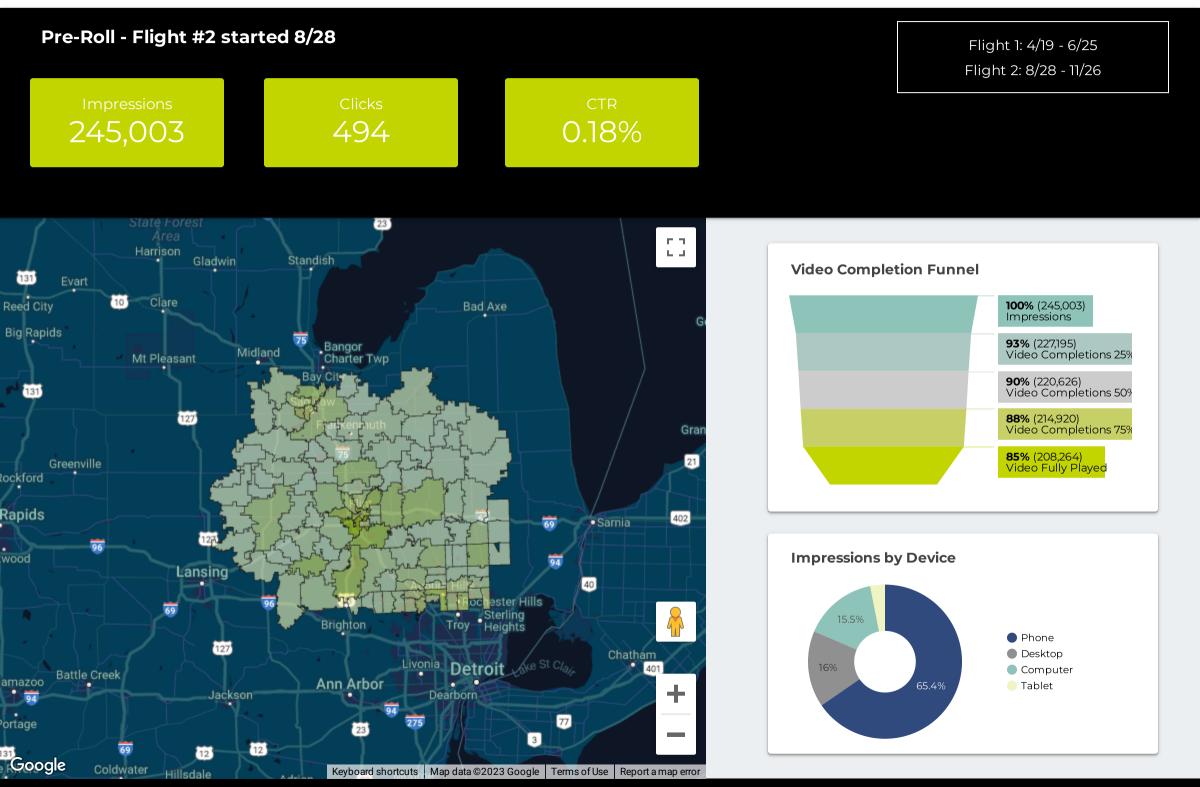

-----------|------------|--------------------|
| Campaign name 🔹             | Impressions | Reach   | Clicks | CTR (All) | Link clicks | CTR (Link) | 3-Sec. Video Views |
| GHS FY23 Recruitment        | 422,825     | 82,578  | 10,727 | 2.54%     | 5,116       | 1.21%      | 37,916             |
| GHS FY23 Branding Traffic   | 158,935     | 34,573  | 3,484  | 2.19%     | 2,753       | 1.73%      | 43,008             |
| GHS FY23 Branding Awareness | 637,283     | 155,137 | 771    | 0.12%     | 458         | 0.07%      | 45,648             |
|                             |             |         |        |           |             |            |                    |
| Grand total                 | 1,219,043   | 272,288 | 14,982 | 1.62%     | 8,327       | 1.00%      | 126,572            |







#### **Digital Display**



KING

#### Awareness & Recruitment Campaign Report Dates: 5/29/2023 - 8/31/2023

| GSTV                                |                                                  |                        |                                             |          |
|-------------------------------------|--------------------------------------------------|------------------------|---------------------------------------------|----------|
| Impressions                         | Ad Plays                                         | Screens                | Flight 1: 4/19 - 5/<br>Flight 2: 5/29 - 6/  | /25      |
| 291,558                             | 261,427                                          | 123                    | Flight 3: 7/31 - 8/<br>Flight 4: 10/2 - 10, | /29