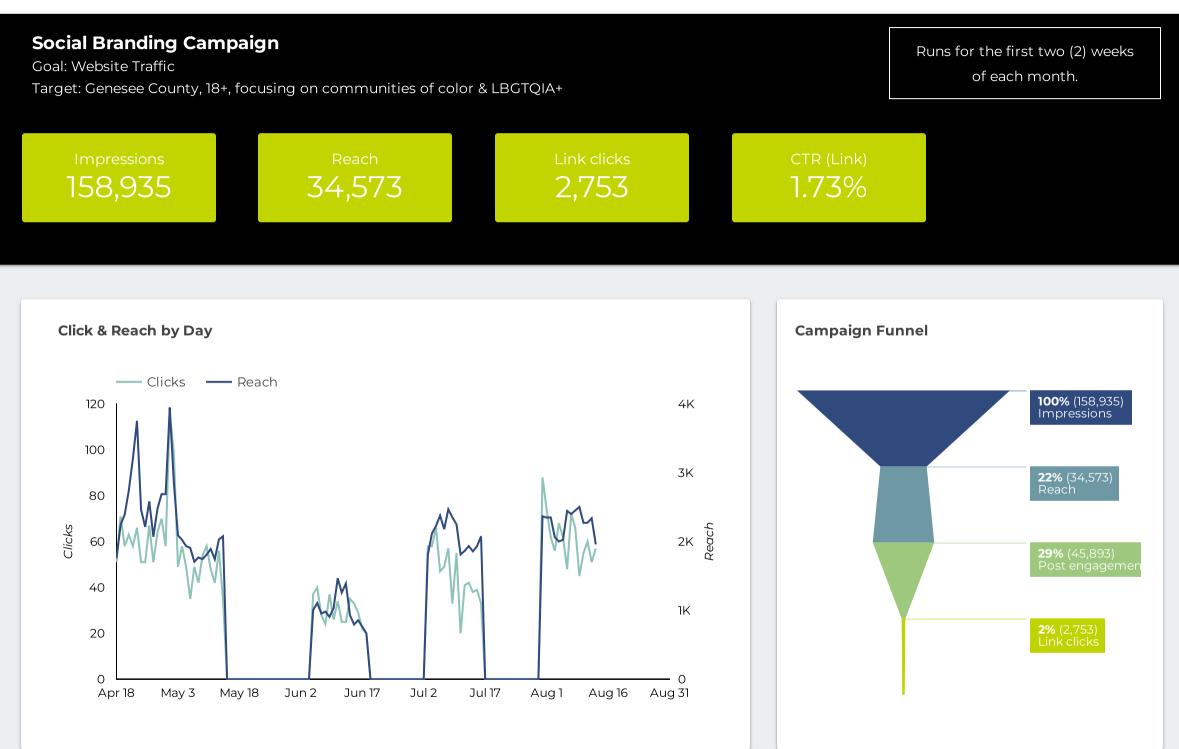

#### **Adset Performance Overview**

| 4                           |             |         |        |           |             |            |                    |
|-----------------------------|-------------|---------|--------|-----------|-------------|------------|--------------------|
| Campaign name 🔹             | Impressions | Reach   | Clicks | CTR (All) | Link clicks | CTR (Link) | 3-Sec. Video Views |
| GHS FY23 Recruitment        | 422,825     | 82,578  | 10,727 | 2.54%     | 5,116       | 1.21%      | 37,916             |
| GHS FY23 Branding Traffic   | 158,935     | 34,573  | 3,484  | 2.19%     | 2,753       | 1.73%      | 43,008             |
| GHS FY23 Branding Awareness | 637,283     | 155,137 | 771    | 0.12%     | 458         | 0.07%      | 45,648             |
|                             |             |         |        |           |             |            |                    |
| Grand total                 | 1,219,043   | 272,288 | 14,982 | 1.62%     | 8,327       | 1.00%      | 126,572            |