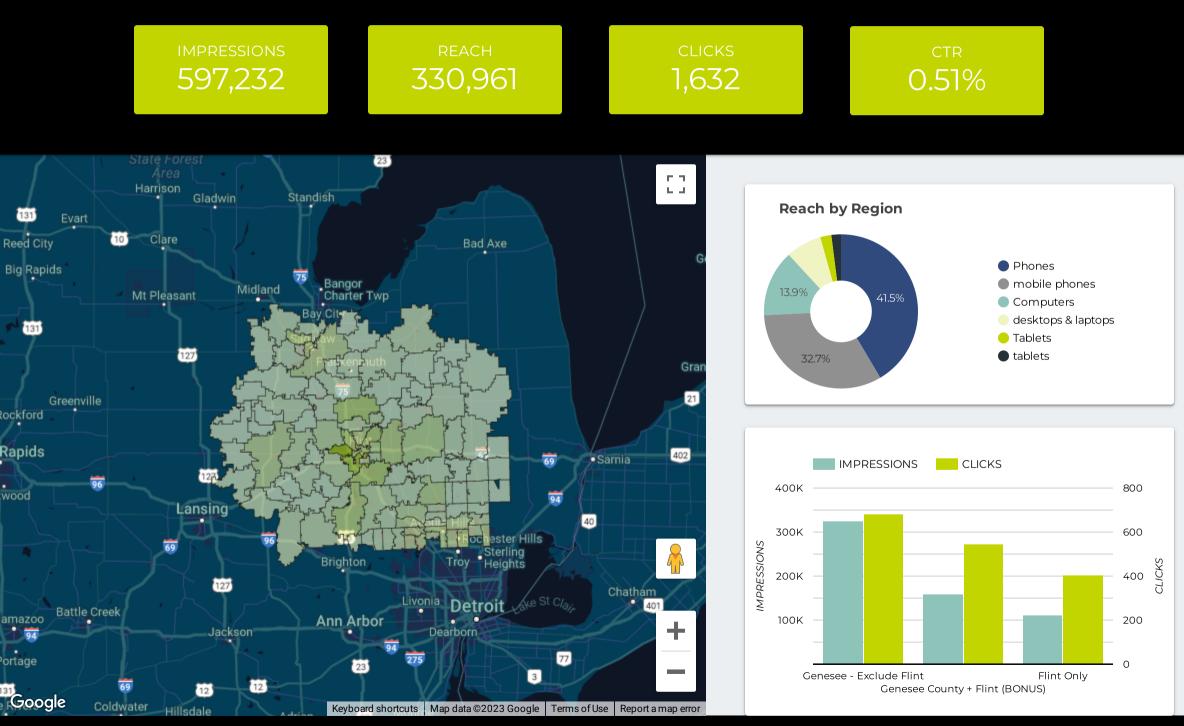

---------------|
| Campaign name 🔹             | Impressions | Reach   | Clicks | CTR (All) | Link clicks | CTR (Link) | 3-Sec. Video Views |
| GHS FY23 Recruitment        | 422,825     | 82,578  | 10,727 | 2.54%     | 5,116       | 1.21%      | 37,916             |
| GHS FY23 Branding Traffic   | 158,935     | 34,573  | 3,484  | 2.19%     | 2,753       | 1.73%      | 43,008             |
| GHS FY23 Branding Awareness | 637,283     | 155,137 | 771    | 0.12%     | 458         | 0.07%      | 45,648             |
|                             |             |         |        |           |             |            |                    |
| Grand total                 | 1,219,043   | 272,288 | 14,982 | 1.62%     | 8,327       | 1.00%      | 126,572            |







#### **Digital Display**



KING

#### Awareness & Recruitment Campaign Report Dates: 5/29/2023 - 8/31/2023

| GSTV                                |                                                  |                        |                                             |          |
|-------------------------------------|--------------------------------------------------|------------------------|---------------------------------------------|----------|
| Impressions                         | Ad Plays                                         | Screens                | Flight 1: 4/19 - 5/<br>Flight 2: 5/29 - 6/  | /25      |
| 291,558                             | 261,427                                          | 123                    | Flight 3: 7/31 - 8/<br>Flight 4: 10/2 - 10, | /29      |
|