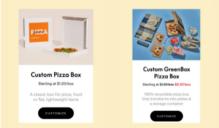

### Custom Design Logo Pizza Boxes - Up to 73% Off

Custom Design Logo Pizza Boxes. Easily Upload Your Logo and Choose Customization Options. Start With Your Pizza Brand's Logo, Add Icons, Colors & More. Build Your Brand Awareness. Service catalog: Pizza Boxes, Greenbox Pizza Boxes, Kraft Shipping Boxes,...

Custom Pizza Box 14x14x2 Custom Pizza Box 16x16:

Sponsored

www.pratt.com/pizza-boxes

Custom Pizza Box 10x10x2 Custom Pizza Box 18x18: