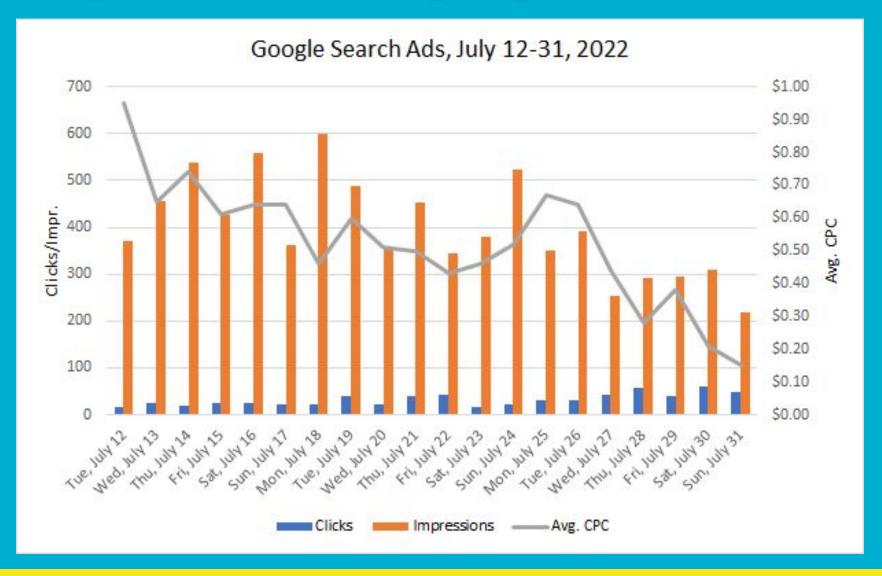

## 2022 Google SEO Campaign

Search Ads using key terms

July 12-31: 2 mile radius around UT

| lmpr. | CTR   | Cost     | ↓ Clicks |
|-------|-------|----------|----------|
| 7,978 | 7.96% | \$298.05 | 635      |

## 2022 Google SEO Campaign