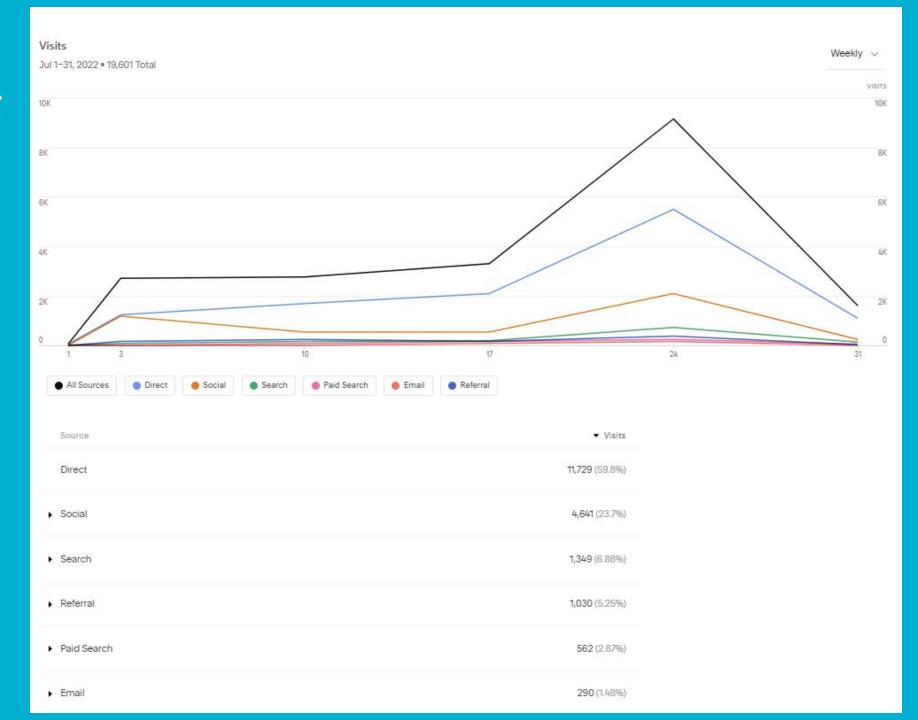

### MoveOutATX.org July snapshot

Visits: 19,601

Unique Visitors: 14,503

Pageviews: 29,596

### Site content engagement

- 70% of visits to FFM page
- Not including FFM page, 80% increase in visits to the site