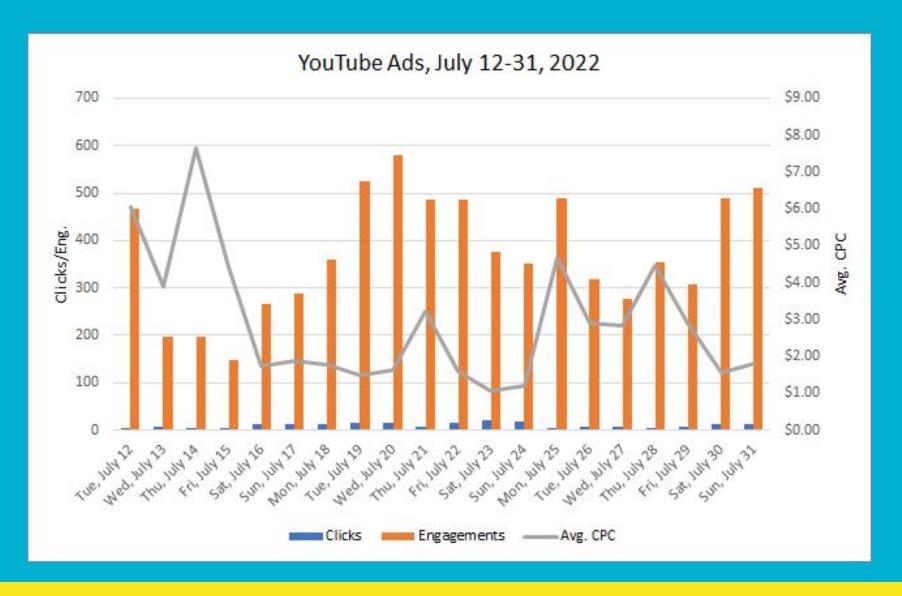

## 2022 YouTube Campaign

YouTube Ads

July 12-31: 4 mile radius around UT

| ↓ Impr. | Views | View rate | Cost     |
|---------|-------|-----------|----------|
| 27,724  | 5,368 | 19.36%    | \$450.41 |

## 2022 YouTube Campaign