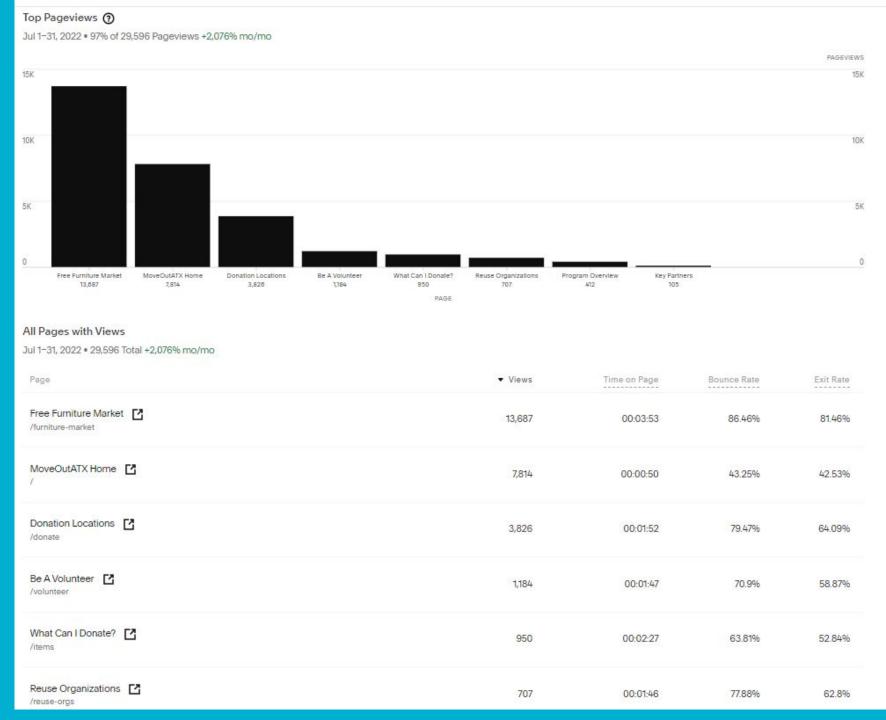

### MoveOutATX.org July snapshot

Visits: 19,601

Unique Visitors: 14,503

Pageviews: 29,596

### Site content engagement

- 70% of visits to FFM page
- Not including FFM page, 80% increase in visits to the site