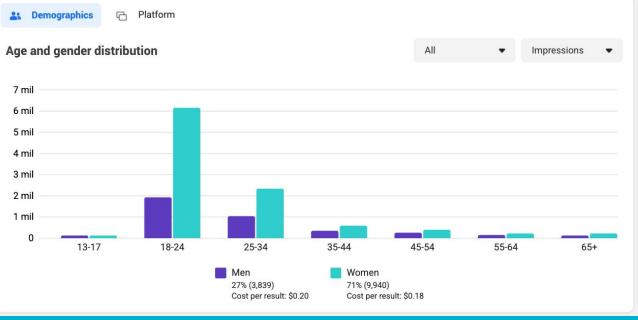

|----------------------|-------------------|----------------|-------------------------------|-----------|---------------|-----------------------|------------|
| July 12-31, 2022<br>VIDEO   | 1,386.20                   | 27,724               | 268.4             | 5,368          | \$0.10 (view)                 | 19.36%    |               | 7,478                 | \$450.41   |
| July 12-31, 2022<br>SEARCH* | 398.90                     | 7,978                |                   |                | \$0.47 (click)                |           | 17.8          | 635 (clicks)          | \$298.06   |

### TikTok Influencer

- 96.8K followers
- 1 post promoting student donations and volunteers
- 210 likes, 8 comments, 9 saves,
   3 shares





# Free Media and Promotion

## 2022 Facebook + Instagram





## 2022 Facebook + Instagram









### Reddit AMA

- 21 comments
   answered live by
   program staff
- 92% of participants upvoted



## City Dept Social Media Shares



City of Austin Office of Sustainability 

July 18 ⋅ 

July 18 ⋅ 

Office of Sustainability

Looking for volunteer opportunities in Austin this July? Join #MoveOutATX in collecting gently used items during move-out season.

Sign up at moveoutatx.org/volunteer



Austin Recycles 🔮

June 27 · 🕙

Volunteer and help Austin reach its zero waste goal at the same time! Join MoveOutATX in helping Austinites find homes for their gently used items and furniture this July. Check out moveoutatx.org/volunteer #MoveOutATX



City of Austin Government

July 27 at 12:04 PM · 🚱

It's moving season in West Campus! Donate your gently-us