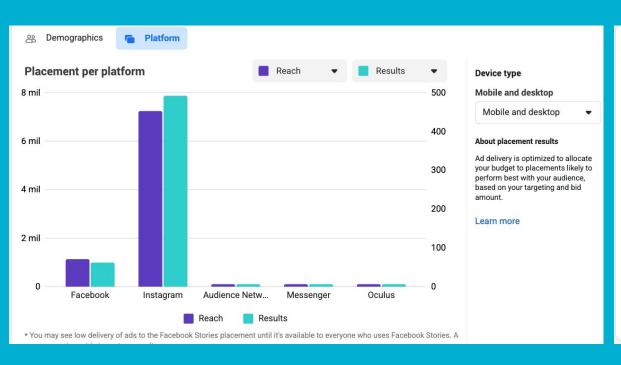

--|----------------------|-------------------|----------------|-------------------------------|-----------|---------------|-----------------------|------------|
| July 12-31, 2022<br>VIDEO   | 1,386.20                   | 27,724               | 268.4             | 5,368          | \$0.10 (view)                 | 19.36%    |               | 7,478                 | \$450.41   |
| July 12-31, 2022<br>SEARCH* | 398.90                     | 7,978                |                   |                | \$0.47 (click)                |           | 17.8          | 635 (clicks)          | \$298.06   |

### TikTok Influencer

- 96.8K followers
- 1 post promoting student donations and volunteers
- 210 likes, 8 comments, 9 saves,
   3 shares





# Free Media and Promotion

## 2022 Facebook + Instagram





## 2022 Facebook + Instagram









### Reddit AMA

- 21 comments
   answered live by
   program staff
- 92% of participants upvoted



## City Dept Social Media Shares



City of Austin Office of Sustainability 

July 18 ⋅ 

July 18 ⋅ 

Office of Sustainability

Looking for volunteer opportunities in Austin this July? Join #MoveOutATX in collecting gently used items during move-out season.

Sign up at moveoutatx.org/volunteer



Austin Recycles 🔮

June 27 · 🕙

Volunteer and help Austin reach its zero waste goal at the same time! Join MoveOutATX in helping Austinites find homes for their gently used items and furniture this July. Check out moveoutatx.org/volunteer #MoveOutATX



City of Austin Government

July 27 at 12:04 PM · 🚱

It's moving season in West Campus! Donate your gently-