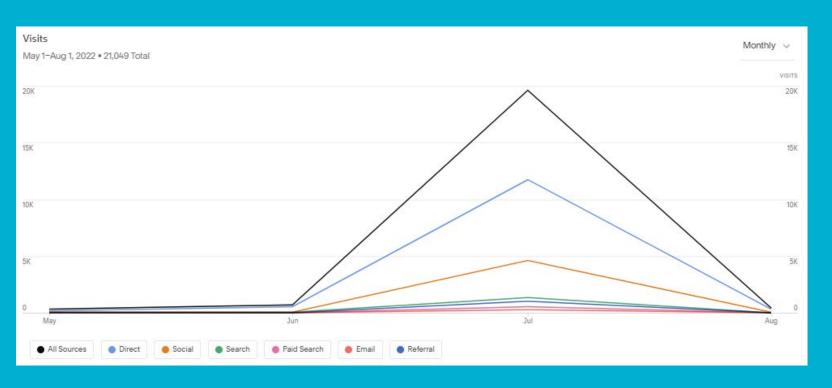

### Visits: May 1-Aug 1

- Direct: 12,775 (60.7%)
- Social: 4,832 (23.0%)
- Search: 1,497 (7.11%)
- Referral: 1,091 (5.18%)
- Paid Search: 563 (2.67%)
- Email: 291 (1.38%)

## 350% increase in visits

| Source      | 2018<br>(Visits) | 2018 (%) | 2019<br>(Visits) | 2019<br>(%) | 2021<br>(Visits) | 2021 (%) | 2022<br>(Visits) | 2022 (%) | 2022<br>(Minus<br>FFM page) |
|-------------|------------------|----------|------------------|-------------|------------------|----------|------------------|----------|-----------------------------|
| Direct      | 3,068            | 53.7%    | 2,715            | 47.9%       | 2,726            | 58.2%    | 12,775           | 60.7%    |                             |
| Social      | 1,633            | 28.6%    | 1,422            | 25.1%       | 855              | 18.2%    | 4,832            | 23.0%    |                             |
| Search      | 449              | 7.86%    | 912              | 16.1%       | 901              | 19.2%    | 1,497            | 7.11%    |                             |
| Referral    | 355              | 6.21%    | 510              | 9.0%        | 182              | 3.88%    | 1,091            | 5.18%    |                             |
| Email       | 174              | 3.05%    | 100              | 1.76%       | 20               | 0.43%    | 291              | 1.38%    |                             |
| Display Ads | 35               | 0.61%    | 8                | .14%        | 1                | 0.02%    | 563              | 2.67%    |                             |
| TOTAL       | 5,714            |          | 7,536            |             | 4,685            |          | 21,049           |          | 5,914                       |

**YOY Visits Comparison (May 1-Aug 1)** 

# YOY Comparisons (May 1-Aug 1)

| Visits by<br>Month | 2018  | 2019  | 2021  | 2022   |
|--------------------|-------|-------|-------|--------|
| May                | 530   | 585   | 147   | 313    |
| June               | 438   | 713   | 499   | 707    |
| July               | 4,540 | 6,165 | 3,987 | 20,000 |
| Aug 1              | 206*  | 73    | 52    | 428    |

### Successes

- 350% increase in website traffic, mostly due to FFM
- 21,049 website visits during campaign (May 1-Aug. 1)
- 106% increase in number of Google Map views of donation stations