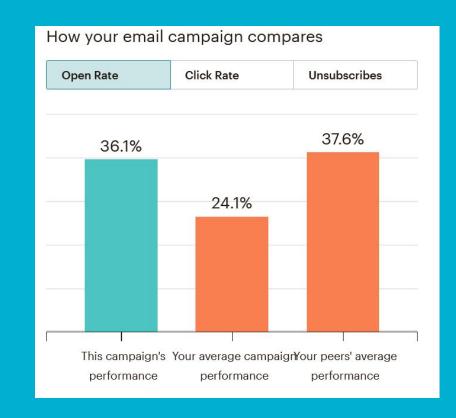

### Mailchimp Press Release Results

| 122<br>Opened         | 7<br>Clicked   | O<br>Bounced            | O<br>Unsubscribed |
|-----------------------|----------------|-------------------------|-------------------|
| Successful deliveries | 338 100.0%     | Clicks per unique opens | 5.7%              |
| Total opens           | 426            | Total clicks            | 30                |
| Last opened           | 8/19/22 1:48PM | Last clicked            | 7/27/22 9:08AM    |
| Forwarded             | 0              | Abuse reports           | 0                 |