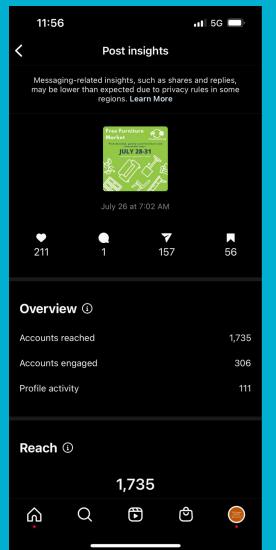

---------|----------------|-------------------------------|-----------|---------------|-----------------------|------------|
| July 12-31, 2022<br>VIDEO   | 1,386.20                   | 27,724               | 268.4             | 5,368          | \$0.10 (view)                 | 19.36%    |               | 7,478                 | \$450.41   |
| July 12-31, 2022<br>SEARCH* | 398.90                     | 7,978                |                   |                | \$0.47 (click)                |           | 17.8          | 635 (clicks)          | \$298.06   |

### TikTok Influencer

- 96.8K followers
- 1 post promoting student donations and volunteers
- 210 likes, 8 comments, 9 saves,
   3 shares





# Free Media and Promotion

## 2022 Facebook + Instagram





## 2022 Facebook + Instagram









### Reddit AMA

- 21 comments
   answered live by
   program staff
- 92% of participants upvoted



## City Dept Social Media Shares



City of Austin Office of Sustainability 

July 18 ⋅ 

July 18 ⋅ 

Office of Sustainability

Looking for volunteer opportunities in Austin this July? Join #MoveOutATX in collecting gently used items during move-out season.

Sign up at moveoutatx.org/volunteer



Austin Recycles 🔮

June 27 · 🕙

Volunteer and help Austin reach its zero waste goal at the same time! Join MoveOutATX in helping Austinites find homes for their gently used items and furniture this July. Check out moveoutatx.org/volunteer #MoveOutATX



City of Austin Government

July 27 at 12:04 PM · 🚱

It's moving season in West Campus! Donate your gently-used furniture, clothing, broken ele