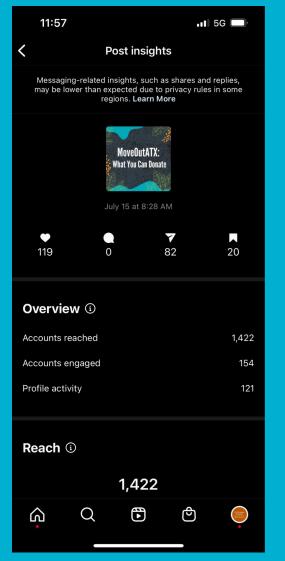

-----------|----------------|-------------------------------|-----------|---------------|-----------------------|------------|
| July 12-31, 2022<br>VIDEO   | 1,386.20                   | 27,724               | 268.4             | 5,368          | \$0.10 (view)                 | 19.36%    |               | 7,478                 | \$450.41   |
| July 12-31, 2022<br>SEARCH* | 398.90                     | 7,978                |                   |                | \$0.47 (click)                |           | 17.8          | 635 (clicks)          | \$298.06   |

### TikTok Influencer

- 96.8K followers
- 1 post promoting student donations and volunteers
- 210 likes, 8 comments, 9 saves,
   3 shares





# Free Media and Promotion

## 2022 Facebook + Instagram





## 2022 Facebook + Instagram









### Reddit AMA

- 21 comments
   answered live by
   program staff
- 92% of participants upvoted



## City Dept Social Media Shares



City of Austin Office of Sustainability 

July 18 ⋅ 

July 18 ⋅ 

Office of Sustainability

Looking for volunteer opportunities in Austin this July? Join #MoveOutATX in collecting gently used items during move-out season.

Sign up at moveoutatx.org/volunteer



Austin Recycles 🔮

June 27 · 🕙

Volunteer and help Austin reach its zero waste goal at the same time! Join MoveOutATX in helping Austinites find homes for their gently used items and furniture this July. Check out moveoutatx.org/volunteer #MoveOutATX



City of Austin Government

July 27 at 12:04 PM · 🚱

It's moving season in West Campus! Donate your gently-used furniture, clothing, broken e