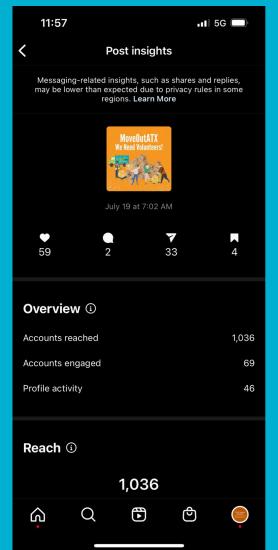

-------|----------------|-------------------------------|-----------|---------------|-----------------------|------------|
| July 12-31, 2022<br>VIDEO   | 1,386.20                   | 27,724               | 268.4             | 5,368          | \$0.10 (view)                 | 19.36%    |               | 7,478                 | \$450.41   |
| July 12-31, 2022<br>SEARCH* | 398.90                     | 7,978                |                   |                | \$0.47 (click)                |           | 17.8          | 635 (clicks)          | \$298.06   |

### TikTok Influencer

- 96.8K followers
- 1 post promoting student donations and volunteers
- 210 likes, 8 comments, 9 saves,
   3 shares





# Free Media and Promotion

## 2022 Facebook + Instagram





## 2022 Facebook + Instagram









### Reddit AMA

- 21 comments
   answered live by
   program staff
- 92% of participants upvoted



## City Dept Social Media Shares



City of Austin Office of Sustainability 

July 18 ⋅ 

July 18 ⋅ 

Office of Sustainability

Looking for volunteer opportunities in Austin this July? Join #MoveOutATX in collecting gently used items during move-out season.

Sign up at moveoutatx.org/volunteer



Austin Recycles 🔮

June 27 · 🕙

Volunteer and help Austin reach its zero waste goal at the same time! Join MoveOutATX in helping Austinites find homes for their gently used items and furniture this July. Check out moveoutatx.org/volunteer #MoveOutATX



City of Austin Government

July 27 at 12:04 PM · 🚱

It's moving season in West Campus! Donate your gently-used furniture, clothing, broken elect