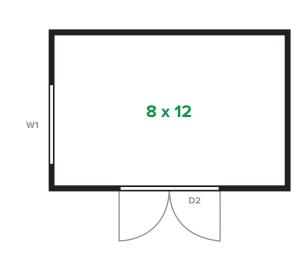

## **INshed**

- Available Sizes: 8x10, 8x12
- Four Season Insulated
- Electric Heat and AC
- White Interior Ship-lap
- Windows: One 4ft x 4ft
- Full Motion Slider
- Double Thermal Insulated LowE Glass
- Door: Single 5ft wide
- Lockset Handle
- Full Motion Slider
- Double Thermal Insulated LowE Glass
- Standard Outlets
- LED Interior Lighting
- Single Exterior Light Fixture
- Continuous Vinyl Sheet Flooring (Choose from four colors)
- Exterior Vinyl Siding
- Four color selections
- 15 yrs Architectural Shingle (Choose from four colors)

# **INshed Elite**

- Available Sizes: 8x12, 8x16
- Four Season Insulated
- Electric Heat and AC
- White Interior Ship-lap