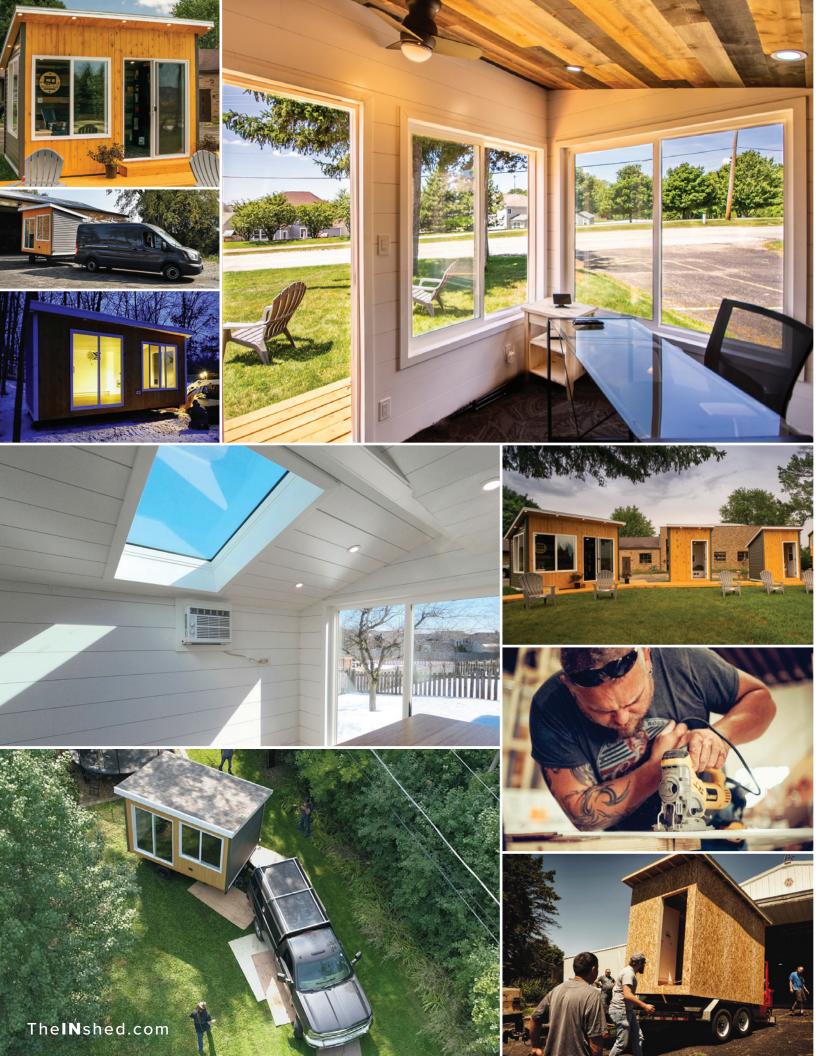

# Rebuild Life in a Custom-Built Space.

Whether you're a business professional, artist, hobbyist, or anywhere in between, INshed can help you build your perfect custom space. Our world-class design team creates custom sheds that help you master your craft and bring out your true identity. It's the ideal solution for those who want to add space to their current home without the hassle of permits or high remodeling budgets.

Custom built to order specifically for you.

100% completed and shipped directly to you.

Ready to be positioned anywhere with removable wheels.

Climate controlled for the hottest of summers and coldest of winters.

#### **Easy to Transport**

We build your shed on a trailer, and when complete, it's ready to roll into your space.

Use the online custom 3D design center or schedule a free consultation with an INshed design representative.