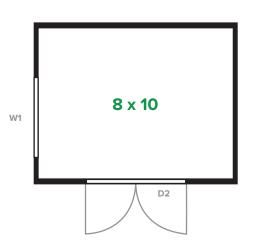

## **INshed**

- Available Sizes: 8x10, 8x12
- Four Season Insulated
- Electric Heat and AC
- White Interior Ship-lap
- Windows: One 4ft x 4ft
- Full Motion Slider
- Double Thermal Insulated LowE Glass
- Door: Single 5ft wide
- Lockset Handle
- Full Motion Slider
- Double Thermal Insulated LowE Glass
- Standard Outlets
- LED Interior Lighting
- Single Exterior Light Fixture
- Continuous Vinyl Sheet Flooring (Choose from four colors)
- Exterior Vinyl Siding
- Four color selections
- 15 yrs Architectural Shingle (Choose from four colors)