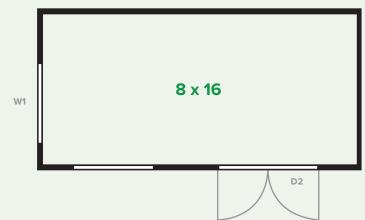

# **INshed Elite**

- Available Sizes: 8x12, 8x16
- Four Season Insulated
- Electric Heat and AC
- White Interior Ship-lap