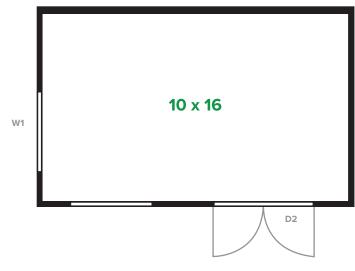

## INshed XL

- Available Sizes: 10x12, 10x16
- Four Season Insulated
- · Electric Heat and AC
- White Interior Ship-lap

## (Choose your own custom color)

- Windows: **Two** 4ft x 4ft
  - Full Motion Slider
  - Double Thermal Insulated LowE Glass
- Door: Single 5ft wide
- Lockset Handle
- Full Motion Slider
- Double Thermal Insulated LowE Glass
- Standard Outlets
- LED Interior Lighting
- LED Illuminated Exterior Soffit
- Life-Proof Vinyl Plank Flooring (Choose wide selection of colors)
- Two-Tone Entry Wood Accent **Wall and Vinyl Siding** (Choose wide selection of colors)
- Standing Seam Metal Roof (Choose wide selection of colors)
- Bluetooth Connect Speakers