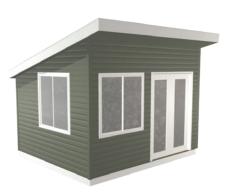

# Rebuild Life in a Custom-Built Space.

Whether you're a business professional, artist, hobbyist, or anywhere in between, INshed can help you build your perfect custom space. Our world-class design team creates custom sheds that help you master your craft and bring out your true identity. It's the ideal solution for those who want to add space to their current home without the hassle of permits or high remodeling budgets.

## **INshed**

- Available Sizes: 8x10, 8x12
- Four Season Insulated
- Electric Heat and AC
- White Interior Ship-lap
- Windows: One 4ft x 4ft
- Full Motion Slider
- Double Thermal Insulated LowE Glass
- Door: Single 5ft wide
- Lockset Handle
- Full Motion Slider
- Double Thermal Insulated LowE Glass
- Standard Outlets
- LED Interior Lighting
- Single Exterior Light Fixture
- Continuous Vinyl Sheet Flooring (Choose from four colors)
- Exterior Vinyl Siding
- Four color selections
- 15 yrs Architectural Shingle (Choose from four colors)