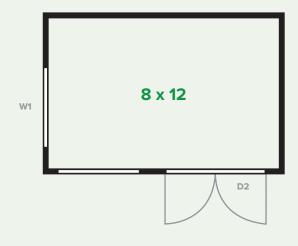

# **INshed Elite**

- Available Sizes: 8x12, 8x16
- Four Season Insulated
- Electric Heat and AC
- White Interior Ship-lap