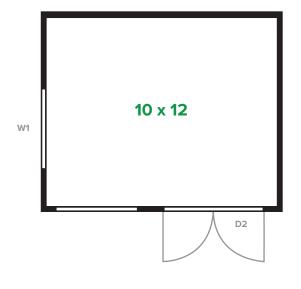

## INshed XL

- Available Sizes: 10x12, 10x16
- Four Season Insulated
- · Electric Heat and AC
- White Interior Ship-lap

## (Choose your own custom color)

- Windows: **Two** 4ft x 4ft
  - Full Motion Slider
  - Double Thermal Insulated LowE Glass
- Door: Single 5ft wide
- Lockset Handle
- Full Motion Slider
- Double Thermal Insulated LowE Glass
- Standard Outlets
- LED Interior Lighting
- LED Illuminated Exterior Soffit
- Life-Proof Vinyl Plank Flooring (Choose wide selection of colors)
- Two-Tone Entry Wood Accent **Wall and Vinyl Siding** (Choose wide selection of colors)
- Standing Seam Metal Roof (Choose wide selection of colors)
- Bluetooth Connect Speakers