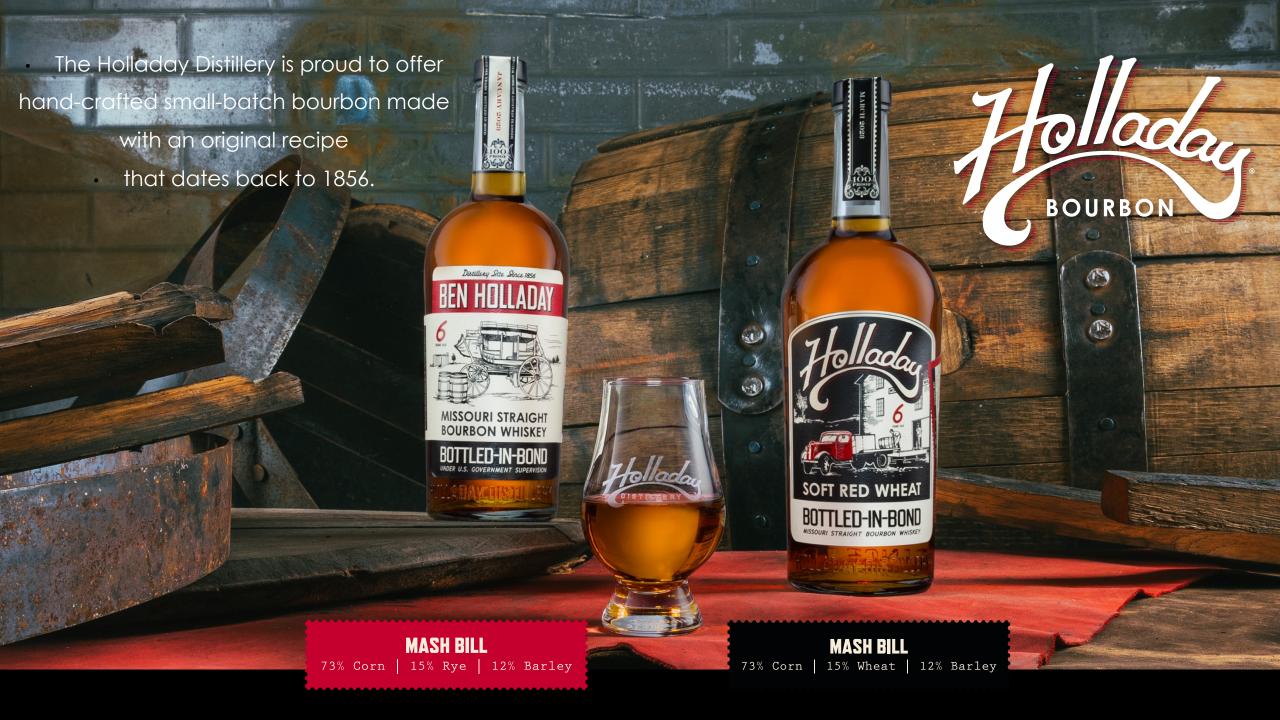

## BEN HOLLADAY

| DISTILLED                                 |               | DSP-MO-5    |      |    | BOTTLED    |    |    |
|-------------------------------------------|---------------|-------------|------|----|------------|----|----|
| FALL 2017                                 |               | RICKHOUSE C |      |    | MARCH 2024 |    |    |
| FLOOR                                     | 1             | 2           | 3    | 4  | 5          | 6  | 7  |
| %                                         | 0%            | 0%          | 100% | 0% | 0%         | 0% | 0% |
| 750ML                                     | 50% ALC./VOL. |             |      |    | 100 PROOF  |    |    |
| AGED 6 YEARS IN NEW, CHARRED, OAK BARRELS |               |             |      |    |            |    |    |