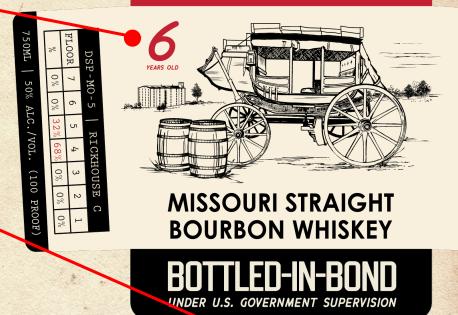

Distilled Spirits Producer
(The lower the number, the earlier the distillery was founded)

Rickhouse where the barrels came from

To be labeled "Bottled-In-Bond" all the barrels must come from one distilling season

Spring: January – June Fall: July – December

Percentage of barrels used from each floor in the Rickhouse

Distillery Site Since 1856

## BEN HOLLADAY

| DISTILLED                                 |               | DSP-MO-5    |      |    | BOTTLED    |    |    |
|-------------------------------------------|---------------|-------------|------|----|------------|----|----|
| FALL 2017                                 |               | RICKHOUSE C |      |    | MARCH 2024 |    |    |
| FLOOR                                     | 1             | 2           | 3    | 4  | 5          | 6  | 7  |
| %                                         | 0%            | 0%          | 100% | 0% | 0%         | 0% | 0% |
| 750ML                                     | 50% ALC./VOL. |             |      |    | 100 PROOF  |    |    |
| AGED 6 YEARS IN NEW, CHARRED, OAK BARRELS |               |             |      |    |            |    |    |