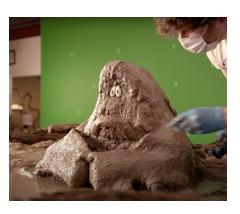

#### **BUT HOW?**

Simantel and Caterpillar came up with a creative, fun way to make the elements not just a boring pile of rocks or sand, but criminals with character. Take Sand, an abrasive, sneaky element who finds his way into places he shouldn't be. Or Mud, an unpleasant puddle of sadness and despair who excels at weighing things down. Gravel is a little guy who flings a constant barrage of small rocks and insults. He's been known to target windshields. Finally, we have Rock. Large, stubborn, arrogant and dismissive. While he claims to be a gentleman, he specializes in obstruction.

#### **BRINGING THE CHARACTERS TO LIFE**

**SEE BEHIND THE SCENES:** https://youtu.be/I4Qtwk2TENY