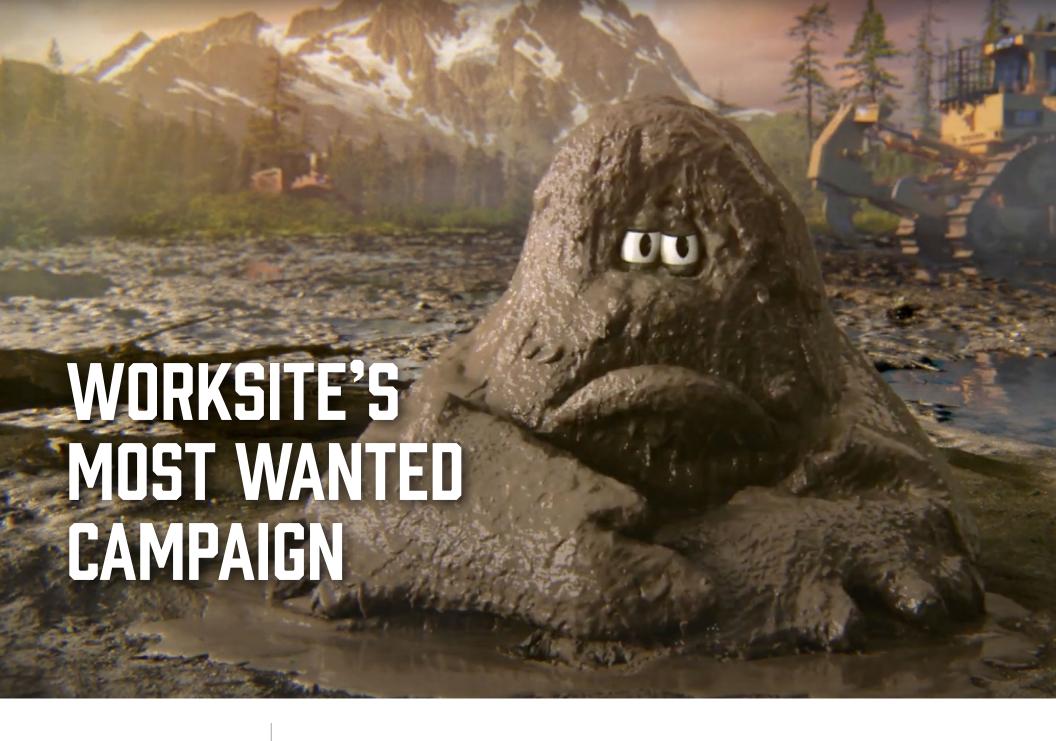

### MOST WANTED CAMPAIGN >

### SIMANTEL AND CATERPILLAR PARTNER TO CHARACTERIZE THE WORKSITE'S "MOST WANTED" CRIMINALS

Every day, Cat® machines are subject to wear and tear, contamination and ultimately costly, unneeded downtime. Caterpillar wanted a way to show they offer solutions to help keep their equipment running strong, even in the worst settings. The goal was to increase engagement with Cat equipment owners and drive traffic to dealers.

#### **BUT HOW?**

Simantel and Caterpillar came up with a creative, fun way to make the elements not just a boring pile of rocks or sand, but criminals with character. Take Sand, an abrasive, sneaky element who finds his way into places he shouldn't be. Or Mud, an unpleasant puddle of sadness and despair who excels at weighing things down. Gravel is a little guy who flings a constant barrage of small rocks and insults. He's been known to target windshields. Finally, we have Rock. Large, stubborn, arrogant and dismissive. While he claims to be a gentleman, he specializes in obstruction.