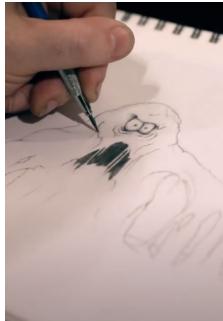

#### **BUT HOW?**

Simantel and Caterpillar came up with a creative, fun way to make the elements not just a boring pile of rocks or sand, but criminals with character. Take Sand, an abrasive, sneaky element who finds his way into places he shouldn't be. Or Mud, an unpleasant puddle of sadness and despair who excels at weighing things down. Gravel is a little guy who flings a constant barrage of small rocks and insults. He's been known to target windshields. Finally, we have Rock. Large, stubborn, arrogant and dismissive. While he claims to be a gentleman, he specializes in obstruction.

#### **BRINGING THE CHARACTERS TO LIFE**

**SEE BEHIND THE SCENES:** https://youtu.be/I4Qtwk2TENY