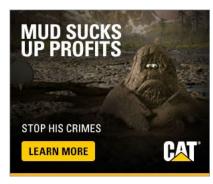

#### **BUT HOW?**

Simantel and Caterpillar came up with a creative, fun way to make the elements not just a boring pile of rocks or sand, but criminals with character. Take Sand, an abrasive, sneaky element who finds his way into places he shouldn't be. Or Mud, an unpleasant puddle of sadness and despair who excels at weighing things down. Gravel is a little guy who flings a constant barrage of small rocks and insults. He's been known to target windshields. Finally, we have Rock. Large, stubborn, arrogant and dismissive. While he claims to be a gentleman, he specializes in obstruction.

## PROMOTIONAL MATERIALS >