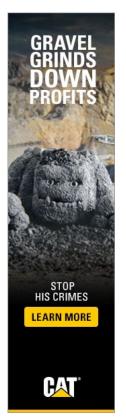

#### **BUT HOW?**

Simantel and Caterpillar came up with a creative, fun way to make the elements not just a boring pile of rocks or sand, but criminals with character. Take Sand, an abrasive, sneaky element who finds his way into places he shouldn't be. Or Mud, an unpleasant puddle of sadness and despair who excels at weighing things down. Gravel is a little guy who flings a constant barrage of small rocks and insults. He's been known to target windshields. Finally, we have Rock. Large, stubborn, arrogant and dismissive. While he claims to be a gentleman, he specializes in obstruction.

## PROMOTIONAL MATERIALS >