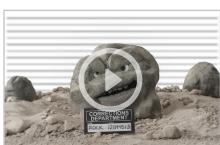

#### **BUT HOW?**

Simantel and Caterpillar came up with a creative, fun way to make the elements not just a boring pile of rocks or sand, but criminals with character. Take Sand, an abrasive, sneaky element who finds his way into places he shouldn't be. Or Mud, an unpleasant puddle of sadness and despair who excels at weighing things down. Gravel is a little guy who flings a constant barrage of small rocks and insults. He's been known to target windshields. Finally, we have Rock. Large, stubborn, arrogant and dismissive. While he claims to be a gentleman, he specializes in obstruction.

#### THE UNIQUE CAMPAIGN CONSISTED OF FIVE TOTAL VIDEOS

Stop Crimes Against Your Bottom Line

Meet Sand

Meet Gravel

Meet Rock