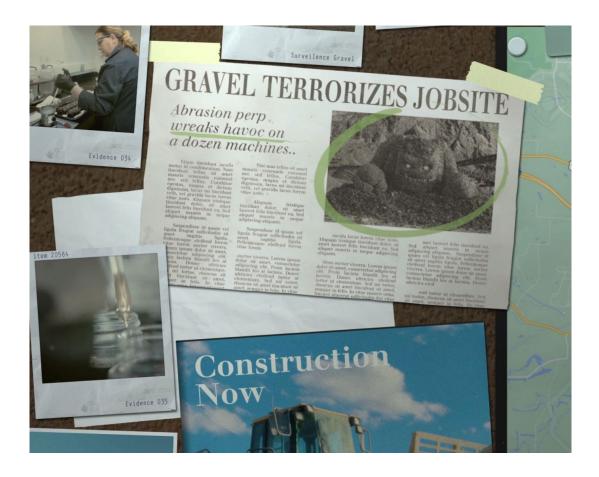

#### **BUT HOW?**

Simantel and Caterpillar came up with a creative, fun way to make the elements not just a boring pile of rocks or sand, but criminals with character. Take Sand, an abrasive, sneaky element who finds his way into places he shouldn't be. Or Mud, an unpleasant puddle of sadness and despair who excels at weighing things down. Gravel is a little guy who flings a constant barrage of small rocks and insults. He's been known to target windshields. Finally, we have Rock. Large, stubborn, arrogant and dismissive. While he claims to be a gentleman, he specializes in obstruction.

#### **BRINGING THE CHARACTERS TO LIFE**

**SEE BEHIND THE SCENES:** https://youtu.be/I4Qtwk2TENY