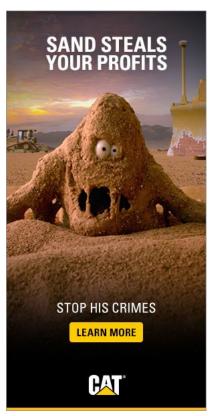

#### **BUT HOW?**

Simantel and Caterpillar came up with a creative, fun way to make the elements not just a boring pile of rocks or sand, but criminals with character. Take Sand, an abrasive, sneaky element who finds his way into places he shouldn't be. Or Mud, an unpleasant puddle of sadness and despair who excels at weighing things down. Gravel is a little guy who flings a constant barrage of small rocks and insults. He's been known to target windshields. Finally, we have Rock. Large, stubborn, arrogant and dismissive. While he claims to be a gentleman, he specializes in obstruction.

## PROMOTIONAL MATERIALS >