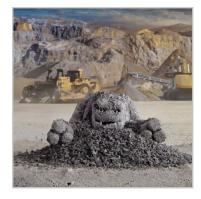

#### **BUT HOW?**

Simantel and Caterpillar came up with a creative, fun way to make the elements not just a boring pile of rocks or sand, but criminals with character. Take Sand, an abrasive, sneaky element who finds his way into places he shouldn't be. Or Mud, an unpleasant puddle of sadness and despair who excels at weighing things down. Gravel is a little guy who flings a constant barrage of small rocks and insults. He's been known to target windshields. Finally, we have Rock. Large, stubborn, arrogant and dismissive. While he claims to be a gentleman, he specializes in obstruction.