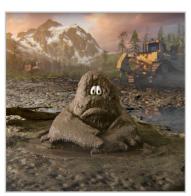

#### **BUT HOW?**

Simantel and Caterpillar came up with a creative, fun way to make the elements not just a boring pile of rocks or sand, but criminals with character. Take Sand, an abrasive, sneaky element who finds his way into places he shouldn't be. Or Mud, an unpleasant puddle of sadness and despair who excels at weighing things down. Gravel is a little guy who flings a constant barrage of small rocks and insults. He's been known to target windshields. Finally, we have Rock. Large, stubborn, arrogant and dismissive. While he claims to be a gentleman, he specializes in obstruction.