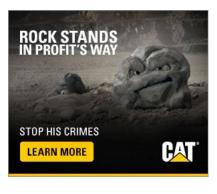

#### **BUT HOW?**

Simantel and Caterpillar came up with a creative, fun way to make the elements not just a boring pile of rocks or sand, but criminals with character. Take Sand, an abrasive, sneaky element who finds his way into places he shouldn't be. Or Mud, an unpleasant puddle of sadness and despair who excels at weighing things down. Gravel is a little guy who flings a constant barrage of small rocks and insults. He's been known to target windshields. Finally, we have Rock. Large, stubborn, arrogant and dismissive. While he claims to be a gentleman, he specializes in obstruction.

## PROMOTIONAL MATERIALS >