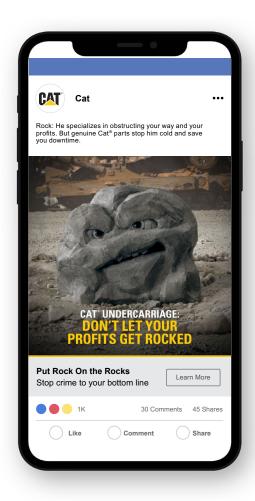

#### **BUT HOW?**

Simantel and Caterpillar came up with a creative, fun way to make the elements not just a boring pile of rocks or sand, but criminals with character. Take Sand, an abrasive, sneaky element who finds his way into places he shouldn't be. Or Mud, an unpleasant puddle of sadness and despair who excels at weighing things down. Gravel is a little guy who flings a constant barrage of small rocks and insults. He's been known to target windshields. Finally, we have Rock. Large, stubborn, arrogant and dismissive. While he claims to be a gentleman, he specializes in obstruction.

## PROMOTIONAL MATERIALS >