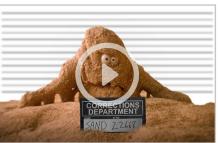

#### **BUT HOW?**

Simantel and Caterpillar came up with a creative, fun way to make the elements not just a boring pile of rocks or sand, but criminals with character. Take Sand, an abrasive, sneaky element who finds his way into places he shouldn't be. Or Mud, an unpleasant puddle of sadness and despair who excels at weighing things down. Gravel is a little guy who flings a constant barrage of small rocks and insults. He's been known to target windshields. Finally, we have Rock. Large, stubborn, arrogant and dismissive. While he claims to be a gentleman, he specializes in obstruction.

#### THE UNIQUE CAMPAIGN CONSISTED OF FIVE TOTAL VIDEOS

Stop Crimes Against Your Bottom Line

Meet Sand

Meet Gravel

Meet Rock