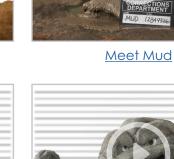

#### **BUT HOW?**

Simantel and Caterpillar came up with a creative, fun way to make the elements not just a boring pile of rocks or sand, but criminals with character. Take Sand, an abrasive, sneaky element who finds his way into places he shouldn't be. Or Mud, an unpleasant puddle of sadness and despair who excels at weighing things down. Gravel is a little guy who flings a constant barrage of small rocks and insults. He's been known to target windshields. Finally, we have Rock. Large, stubborn, arrogant and dismissive. While he claims to be a gentleman, he specializes in obstruction.

#### THE UNIQUE CAMPAIGN CONSISTED OF FIVE TOTAL VIDEOS

Stop Crimes Against Your Bottom Line

Meet Sand

Meet Gravel

Meet Rock