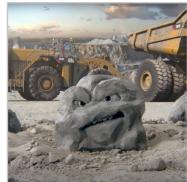

#### **BUT HOW?**

Simantel and Caterpillar came up with a creative, fun way to make the elements not just a boring pile of rocks or sand, but criminals with character. Take Sand, an abrasive, sneaky element who finds his way into places he shouldn't be. Or Mud, an unpleasant puddle of sadness and despair who excels at weighing things down. Gravel is a little guy who flings a constant barrage of small rocks and insults. He's been known to target windshields. Finally, we have Rock. Large, stubborn, arrogant and dismissive. While he claims to be a gentleman, he specializes in obstruction.