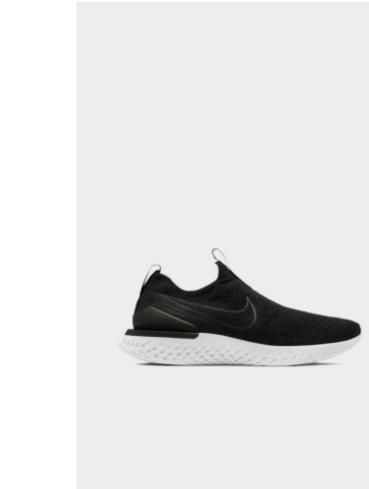

Go-To Tee \$68

= Q BANDIER 🗢 🖞

-----

Size Guide

 $\heartsuit$ 

\_

XS S M L XL XXL

ADD TO BAG