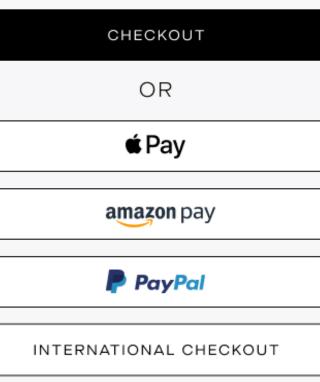

# 1-40 of 132 Items

🗕 Q BANDIER ♡ 😷

Free shipping when you spend \$200+.

Easy free returns shipping on us.

CHECKOUT

| Subtotal             | \$196.00 |
|----------------------|----------|
| Promo Code: FRIDAY20 | -\$15.00 |
| Тах                  | \$8.05   |
| Shipping             | FREE     |
|                      |          |
| Total                | \$189.05 |