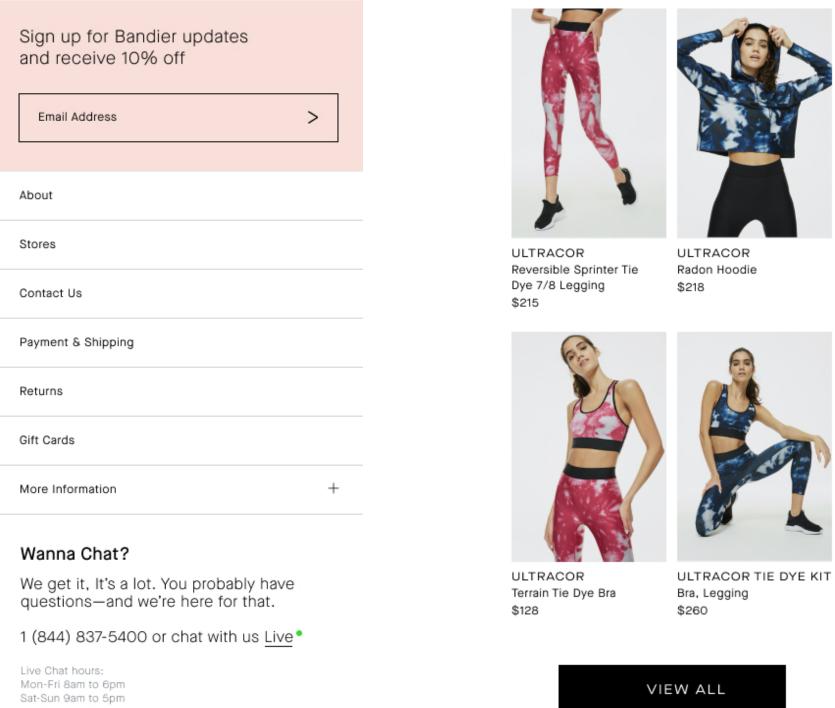

SHOP ULTRACOR

ROGRESS, NOT PERF IARGED BY COMMUN

~

BANDIER

SHOP ULTRACOR TIE DYE

| Sign up for Bandier updates and receive 10% off |   |
|-------------------------------------------------|---|
| Email Address >                                 |   |
| About                                           |   |
| Stores                                          |   |
| Contact Us                                      |   |
| Payment & Shipping                              |   |
| Returns                                         |   |
| Gift Cards                                      |   |
| More Information -                              | + |
|                                                 |   |

For a clean look without unnecessary discomfort. Shop Leggings

SHOP THIS LOOK +

SILK LIKE FEEL Ultracor signature silk and smooth fabric is entirely reversible.

About

Stores

Returns

Contact Us

Payment & Shipping

SHOP THE EDIT

>

Travel Wrap

\$315

SHOP THIS LOOK +

RACERBACK BRA With wide stretchy band and large cutout for added breathability.

SHOP THIS LOOK +

ENTIRELY REVERSIBLE