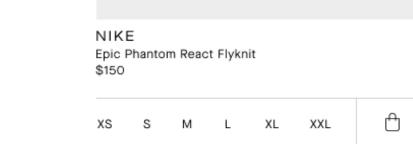

Go-To Tee \$68

= Q BANDIER 🗢 🖞

-----

Size Guide

 $\heartsuit$ 

\_

XS S M L XL XXL

ADD TO BAG