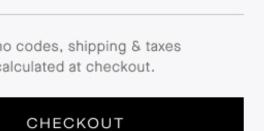

# 1-40 of 132 Items

🗕 Q BANDIER ♡ 😷

Free shipping when you spend \$200+.

Easy free returns shipping on us.

CHECKOUT

| Subtotal             | \$196.00 |
|----------------------|----------|
| Promo Code: FRIDAY20 | -\$15.00 |
| Тах                  | \$8.05   |
| Shipping             | FREE     |
|                      |          |
| Total                | \$189.05 |

# BANDIER

Promo codes, shipping & taxes calculated at checkout.

SHOP THE STORY

#WEAREBANDIER

Shop Instagram

AVOCADO

Go-To Tee \$68

AVOCADO Go-To Tee \$68