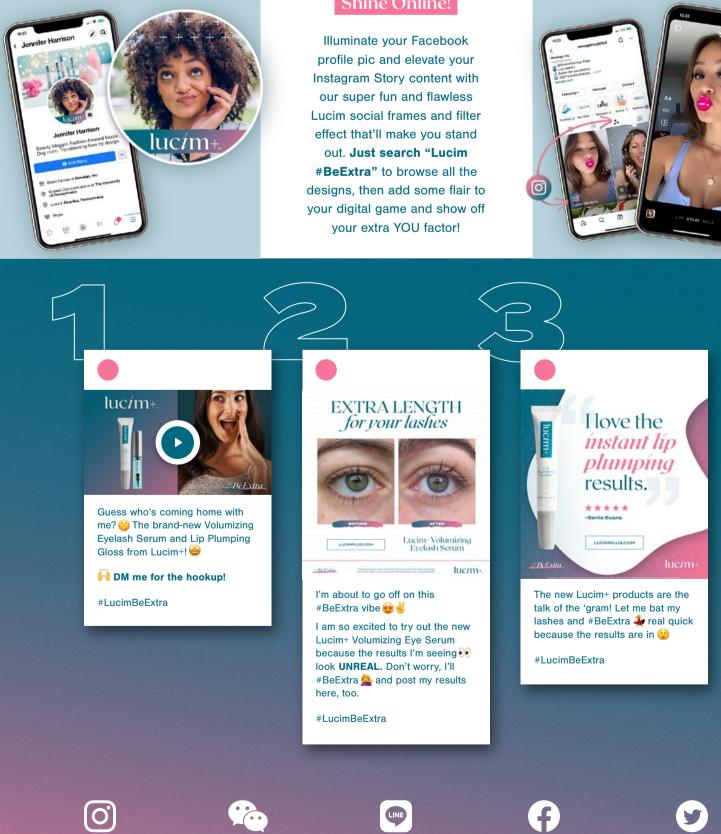

#### Shine Online!

## SHARE IT

Find all your #BeExtra Media Kit contents - including the social shareables, videos, Before + After pics and so much more within the NewAge Share<sup>™</sup> app.