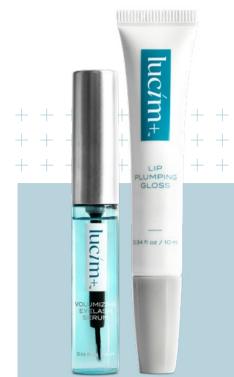

# lucím+"

## GLOW ON – #BeExtra!

Help your customers **plus-up** their beauty routine with our brand-new products: Lucim+™ Volumizing Eyelash Serum and Lip Plumping Gloss.

With your #BeExtra Media Kit, you'll combine eye-popping shareables, unique formula highlights and specific product benefits with your social influence to get extra sales and earn extra commissions.

#### Extra Length for Your Lashes

Nix the fake fixes and opt instead for our clinically tested eyelash conditioning serum that utilizes strengthening peptides, fortifying biotin, conditioning castor oil and other natural extracts for visibly longer, stronger, fuller-looking lashes.

#### *Exaggerate* with These Features:

- · An extra boost for your natural lashes
- · Visibly volumizes, strengthens and lengthens over time
- · Revitalizes short, damaged or thin lashes
- · Conditions and nourishes lashes
- · Visible results in just four weeks