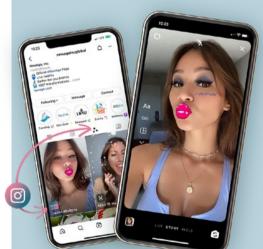

volumizing technology to give your natural lips an extra and instant visible boost. With continued use, you'll see smoother, suppler, more voluptuous lips over time.

#### *Exaggerate* with These Features:

- Clear, smooth lip gloss with a gentle cooling sensation
- · Instantly plumps pout for visibly fuller, more voluptuouslooking lips
- · Moisturizing formula smooths and softens lips
- · Minimizes the appearance of wrinkles

#### **Key Ingredients**







### ND BUTTERS













## + + + + + ADD SOME + + + + + + + *pizzazz* + + ON SOCIAL



Show off your new Lip and Lash obsessions on social media as you invite your followers with you on your transformation journey. Make sure to tag @newageincglobal for the chance to be featured in global marketing materials!



#### Shine Online!



## SHARE IT

Find all your #BeExtra Media Kit contents - including the social shareables, videos, Before + After pics and so much more within the NewAge Share<sup>™</sup> app.

#### More Resources Available

Sales Presentation: For in-depth product training Product Fact Sheets: For a beautiful overview Social Selling Guide: For tips on effectively sharing online