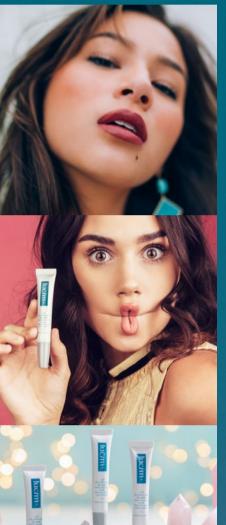

#### Extra Plump for Your Pout

Instantly plump up your pout, visibly soften wrinkles and define irresistible lips with a single use of Lucim+ Lip Plumping Gloss. The clear, silky gloss features conditioning plant-based oils and butters, plumping peptides and advanced volumizing technology to give your natural lips an extra and instant visible boost. With continued use, you'll see smoother, suppler, more voluptuous lips over time.

#### *Exaggerate* with These Features:

- Clear, smooth lip gloss with a gentle cooling sensation
- · Instantly plumps pout for visibly fuller, more voluptuouslooking lips
- · Moisturizing formula smooths and softens lips
- · Minimizes the appearance of wrinkles