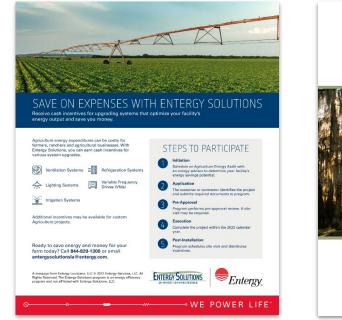

### LOUISIANA FARM & RANCH ARTWORK

🖹 entergy

A message from Entergy Louisiana, LLC 6/2022 Entergy Services, LLC, All Nights Reserved. The Enterny Solutions and an All Services Solution (1) P

If a tree falls in the forest.

In January 2022, Entergy Solutions announced that it will expand offerings to better serve the state's agriculture and aprilusiness industries. Farmers in Acadiana and throughout the state know how costly agriculture-entry expenditures can be. Entergy Solutions' newly launched Agriculture Solutions program can help with thes costs by providing a variety of ways to decrease unnecessary energy usage and save on expenses while maintaining a modern, safe, and most importantly, profitable operation. The program provides cash incentives to local farm owners for upgrades to ventilation, lighting, refrigeration and irrigation systems, variable frequency drives and more. Additionally, customized incentives for farm equipment based on the specific goals and needs of certain agriculture projects are available.