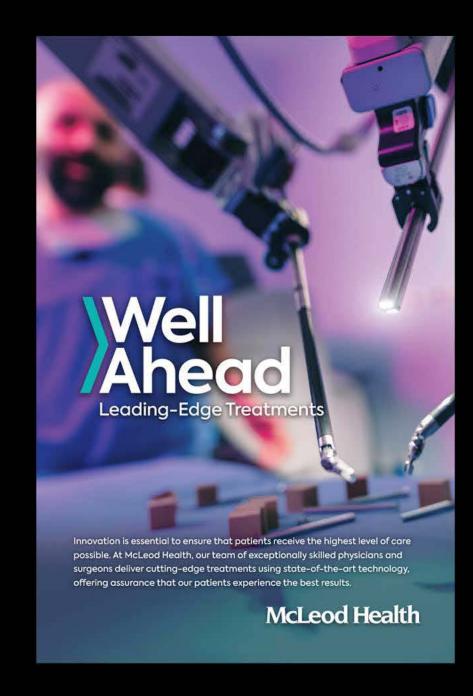

#### LEADING-EDGE TECHNOLOGY

Investments in state-of-the-art technologies ensure patients receive the latest and most effective treatments.