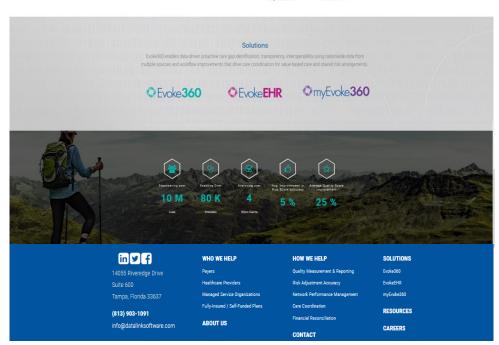

#### Our solutions

### One platform for all stakeholders in value-based care

Our easy-to-use platform enables collaboration to improve quality performance and optimize risk accuracy while driving better outcomes creating healthier members and patients.

Flexible. Utilize the solutions you need when you need them. Our suite of integrated modules provides data insights and point-of-care tools to effectively manage value-based care.

Dynamic. Proprietary dashboards and reporting bring together data from multiple, disparate sources to provide a 360-degree view of the member for member prioritization, managing quality performance, and ensuring risk accuracy.

Insightful. Provides a complete view of quality and risk metrics with insights and workflows to take the appropriate action required to be successful in risk-sharing arrangements.

Streamlined. Automated and intelligent workflows reduce administrative burdens for managing