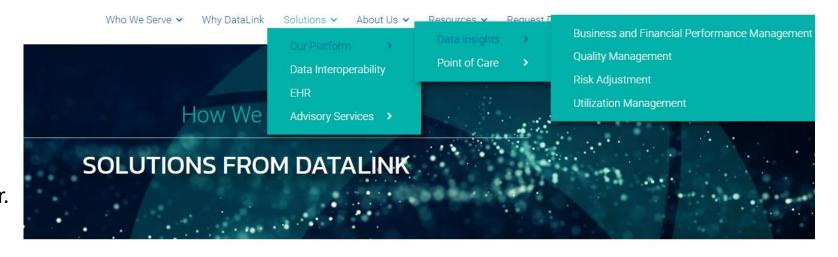

# SOLUTIONS FROM DATALINK

### **User-friendly navigation:**

The new website includes a userfriendly menu and navigation for visitors to easily find the information they are searching for.