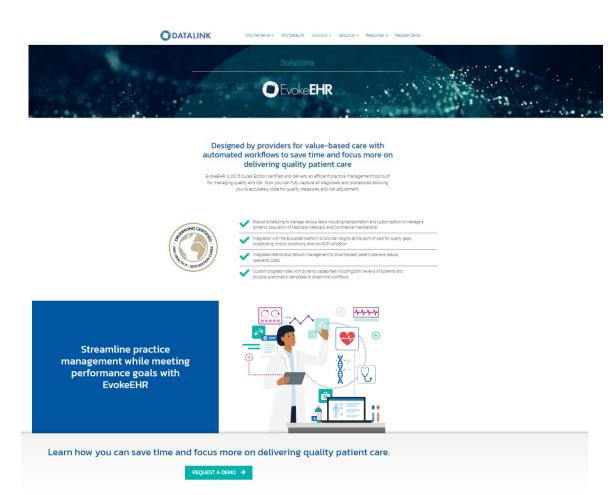

LEARN MORE →

EvokeEHR delivers an efficient practice management tool built for managing quality and risk. Now you can fully capture all diagnoses and procedures allowing you to identify and accurately code for quality measures.