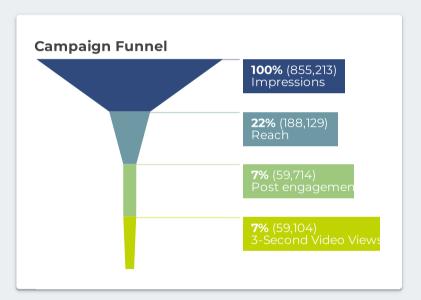

## **Social Branding Campaign**

Goal: Awareness/Reach

Target: Genesee County 18+

Runs for the first two (2) weeks of each month.

855,213

Reach 188,129

Clicks 982

Est. Ad Recall 4,210

Frequency 4.55

Report Dates: 9/4/2023 - 10/31/2023