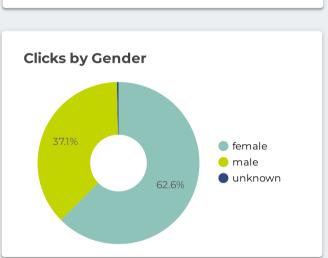

BGTQIA+

Runs for the first two (2) weeks of each month.

Impressions 219,994

Reach 42,738

Link clicks 4,028

1.83%

Benchmark: 0.9% Industry Standard









Report Dates: 4/18/2023 - 10/31/2023

## **Social Branding Campaign**

Goal: Awareness/Reach

Target: Genesee County 18+

Runs for the first two (2) weeks of each month.

855,213

Reach 188,129

Clicks 982

Est. Ad Recall 4,210

Frequency 4.55









Report Dates: 9/4/2023 - 10/31/2023

## **Social Recruitment Campaign**

Goal: Website Traffic

Target: 40 miles of GHS interest in employment & psychology, health, wellness, or medicine

Flight #1: 5/1/2023 - 6/25/2023 Flight #2: 9/4/2023 - 10/29/2023

Impressions

785,806

Reach 136,463

Link clicks 10,488

CTR (Link) 1.33%

5.76









Report Dates: 4/18/2023 - 10/31/2023











#### **Adset Performance Overview**

| Campaign name 🔻             | Impressions | Reach   | Clicks | CTR (All) | Link clicks | CTR (Link) | 3-Sec. Video Views |
|-----------------------------|-------------|---------|--------|-----------|-------------|------------|--------------------|
| GHS FY23 Recruitment        | 785,806     | 136,463 | 21,522 | 2.74%     | 10,484      | 1.33%      | 72,534             |
| GHS FY23 Branding Traffic   | 219,994     | 42,738  | 4,986  | 2.27%     | 4,027       | 1.83%      | 61,876             |
| GHS FY23 Branding Awareness | 855,213     | 188,129 | 982    | 0.11%     | 597         | 0.07%      | 59,104             |

Grand total 1,861,013 367,330 27,490 1.71% 15,108 1.08% 193,514

Report Dates: 4/6/2023 - 9/30/2023

**Pre-Roll** 

418,932

Clicks