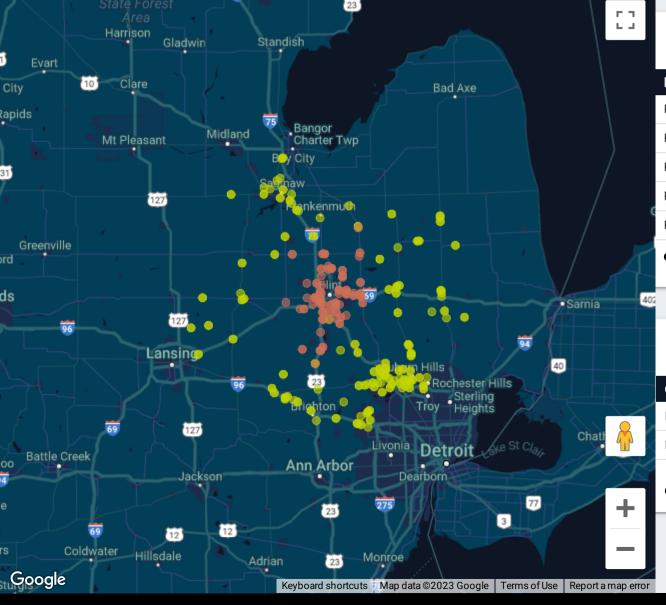

| Tactic •        | Target Audience | Target Geo                       | Impressions | Clicks | CTR   | Home Page | Careers | HP EVPM |
|-----------------|-----------------|----------------------------------|-------------|--------|-------|-----------|---------|---------|
| Digital Display | A18+            | Flint, MI Zip Codes              | 56,499      | 108    | 0.19% | 290       | 30      | 5.13    |
| Digital Display | A18+            | Genesee County (Excluding Flint) | 168,835     | 196    | 0.11% | 408       | 45      | 2.42    |
| Digital Display | Education Level | Flint, MI Zip Codes              | 114,714     | 382    | 0.33% | 524       | 73      | 4.57    |
| Digital Display | Education Level | Genesee County (Excluding Flint) | 167,237     | 542    | 0.32% | 839       | 64      | 5.02    |
| Digital Display | Education Level | Genessee County                  | 339,259     | 609    | 0.18% | 803       | 101     | 2.37    |
| Digital Display | Multicultural   | Flint, MI Zip Codes              | 56,769      | 104    | 0.18% | 283       | 28      | 4.99    |
| Digital Display | Multicultural   | Genesee County (Excluding Flint) | 170,308     | 235    | 0.14% | 465       | 60      | 2.73    |
| Pre-Roll        | Education Level | Flint, MI Zip Codes              | 61,282      | 59     | 0.1%  | 123       | 35      | 2.01    |
| Pre-Roll        | Education Level | Genesee County (Excluding Flint) | 186,700     | 283    | 0.15% | 323       | 73      | 1.73    |
| Streaming Audio | RON             | Flint, MI Zip Codes              | 164,087     | -      | -     | 45        | 14      | 0.27    |
| Streaming Audio | RON             | Genesee County (Excluding Flint) | 473,515     | -      | -     | 98        | 36      | 0.21    |
| Streaming Audio | RON Spanish     | Flint, MI Zip Codes              | 54,862      | -      | -     | 2         | 0       | 0.04    |
| Streaming Audio | RON Spanish     | Genesee County                   | 139,320     | -      | -     | 3         | 1       | 0.02    |
|                 |                 | Grand total                      | 2,153,387   | 2,518  | 0.19% | 4,206     | 560     | 2.42    |