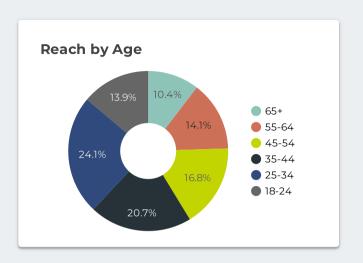

TQIA+

Runs for the first two (2) weeks of each month.

Impressions 219,994

Reach 42,738

Link clicks 4,028

1.83%

Benchmark: 0.9% Industry Standard









Report Dates: 4/18/2023 - 10/31/2023

## **Social Branding Campaign**

Goal: Awareness/Reach

Target: Genesee County 18+

Runs for the first two (2) weeks of each month.

855,213

Reach 188,129

Clicks 982

Est. Ad Recall 4,210

Frequency 4.55









Report Dates: 9/4/2023 - 10/31/2023

## **Social Recruitment Campaign**

Goal: Website Traffic

Target: 40 miles of GHS interest in employment & psychology, health, wellness, or medicine

Flight #1: 5/1/2023 - 6/25/2023 Flight #2: 9/4/2023 - 10/29/2023

Impressions

785,806

Reach 136,463

Link clicks 10,488

CTR (Link) 1.33%

5.76









Report Dates: 4/18/2023 - 10/31/2023











#### **Adset Performance Overview**

| Campaign name 🔻             | Impressions | Reach   | Clicks | CTR (All) | Link clicks | CTR (Link) | 3-Sec. Video Views |
|-----------------------------|-------------|---------|--------|-----------|-------------|------------|--------------------|
| GHS FY23 Recruitment        | 785,806     | 136,463 | 21,522 | 2.74%     | 10,484      | 1.33%      | 72,534             |
| GHS FY23 Branding Traffic   | 219,994     | 42,738  | 4,986  | 2.27%     | 4,027       | 1.83%      | 61,876             |
| GHS FY23 Branding Awareness | 855,213     | 188,129 | 982    | 0.11%     | 597         | 0.07%      | 59,104             |

Grand total 1,861,013 367,330 27,490 1.71% 15,108 1.08% 193,514

Report Dates: 4/6/2023 - 9/30/2023

**Pre-Roll** 

418,932

Clicks 8