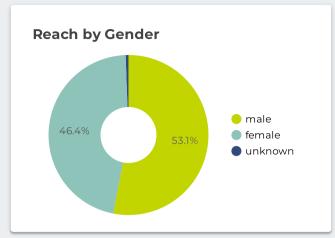

LBGTQIA+

Runs for the first two (2) weeks of each month.

Impressions 219,994

Reach 42,738

Link clicks 4,028

1.83%

Benchmark: 0.9% Industry Standard









Report Dates: 4/18/2023 - 10/31/2023

## **Social Branding Campaign**

Goal: Awareness/Reach

Target: Genesee County 18+

Runs for the first two (2) weeks of each month.

855,213

Reach 188,129

Clicks 982

Est. Ad Recall 4,210

Frequency 4.55









Report Dates: 9/4/2023 - 10/31/2023

## **Social Recruitment Campaign**

Goal: Website Traffic

Target: 40 miles of GHS interest in employment & psychology, health, wellness, or medicine

Flight #1: 5/1/2023 - 6/25/2023 Flight #2: 9/4/2023 - 10/29/2023

Impressions

785,806

Reach 136,463

Link clicks 10,488

CTR (Link) 1.33%

5.76









Report Dates: 4/18/2023 - 10/31/2023











#### **Adset Performance Overview**

| Campaign name 🔻             | Impressions | Reach   | Clicks | CTR (All) | Link clicks | CTR (Link) | 3-Sec. Video Views |
|-----------------------------|-------------|---------|--------|-----------|-------------|------------|--------------------|
| GHS FY23 Recruitment        | 785,806     | 136,463 | 21,522 | 2.74%     | 10,484      | 1.33%      | 72,534             |
| GHS FY23 Branding Traffic   | 219,994     | 42,738  | 4,986  | 2.27%     | 4,027       | 1.83%      | 61,876             |
| GHS FY23 Branding Awareness | 855,213     | 188,129 | 982    | 0.11%     | 597         | 0.07%      | 59,104             |

Grand total 1,861,013 367,330 27,490 1.71% 15,108 1.08% 193,514

Report Dates: 4/6/2023 - 9/30/2023

**Pre-Roll** 

418,932

Clic