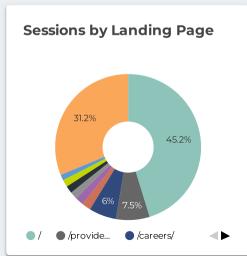

### **Report Dates:**

Apr 1, 2023 - Jun 30, 2023

| Acq. Source/Medium | Campaign    | Sessions |
|--------------------|-------------|----------|
| google/organic     | (not set)   | 9,600    |
| (direct)/(none)    | (not set)   | 7,073    |
| (direct)/(none)    | (direct)    | 2,285    |
| fb/paid            | 63172054943 | 2,108    |
| bing/organic       | (not set)   | 1,289    |
| google/organic     | (organic)   | 1,136    |
| hina/organic       | (organic)   | 229      |



Campaign 6317205494375 is Meta Recruitment Campaign Campaign 6317205494575 is Meta Awareness Campaign Campaign 6317205494775 is Meta Branding Traffic Campaign

Sources listed as KingMedia are other digital tactics we have booked. Mediums listed as Audience are digital ads booked to target a specific audience.







#### **Report Dates:**

Jul 1, 2023 - Aug 31, 2023

| Aquisition Channel | Campaign      | New users       |
|--------------------|---------------|-----------------|
| Organic Search     | (organic)     | 5,048           |
| Direct             | (direct)      | 3,648           |
| Referral           | (referral)    | 742             |
| Paid Social        | 6317205494775 | 479             |
| Organic Shopping   | (referral)    | 300             |
| Organic Social     | (referral)    | 186             |
| B 110 1            | ,             | 1 - 17 / 17 < > |



Campaign 6317205494375 is Meta Recruitment Campaign Campaign 6317205494575 is Meta Awareness Campaign Campaign 6317205494775 is Meta Branding Traffic Campaign

Sources listed as KingMedia are other digital tactics we have booked