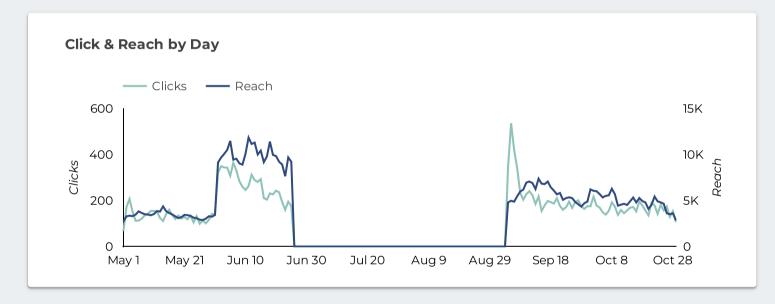

## **Social Recruitment Campaign**

Goal: Website Traffic

Target: 40 miles of GHS interest in employment & psychology, health, wellness, or medicine

Flight #1: 5/1/2023 - 6/25/2023 Flight #2: 9/4/2023 - 10/29/2023

Impressions

785,806

Reach 136,463

Link clicks 10,488

CTR (Link) 1.33%

5.76

Report Dates: 4/18/2023 - 10/31/2023