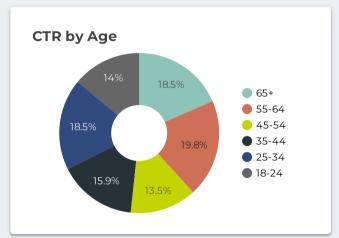

IA+

Runs for the first two (2) weeks of each month.

Impressions 219,994

Reach 42,738

Link clicks 4,028

1.83%

Benchmark: 0.9% Industry Standard









Report Dates: 4/18/2023 - 10/31/2023

## **Social Branding Campaign**

Goal: Awareness/Reach

Target: Genesee County 18+

Runs for the first two (2) weeks of each month.

855,213

Reach 188,129

Clicks 982

Est. Ad Recall 4,210

Frequency 4.55









Report Dates: 9/4/2023 - 10/31/2023

## **Social Recruitment Campaign**

Goal: Website Traffic

Target: 40 miles of GHS interest in employment & psychology, health, wellness, or medicine

Flight #1: 5/1/2023 - 6/25/2023 Flight #2: 9/4/2023 - 10/29/2023

Impressions

785,806

Reach 136,463

Link clicks 10,488

CTR (Link) 1.33%

5.76









Report Dates: 4/18/2023 - 10/31/2023











#### **Adset Performance Overview**

| Campaign name 🔻             | Impressions | Reach   | Clicks | CTR (All) | Link clicks | CTR (Link) | 3-Sec. Video Views |
|-----------------------------|-------------|---------|--------|-----------|-------------|------------|--------------------|
| GHS FY23 Recruitment        | 785,806     | 136,463 | 21,522 | 2.74%     | 10,484      | 1.33%      | 72,534             |
| GHS FY23 Branding Traffic   | 219,994     | 42,738  | 4,986  | 2.27%     | 4,027       | 1.83%      | 61,876             |
| GHS FY23 Branding Awareness | 855,213     | 188,129 | 982    | 0.11%     | 597         | 0.07%      | 59,104             |

Grand total 1,861,013 367,330 27,490 1.71% 15,108 1.08% 193,514

Report Dates: 4/6/2023 - 9/30/2023

**Pre-Roll** 

418,932

Clicks 840