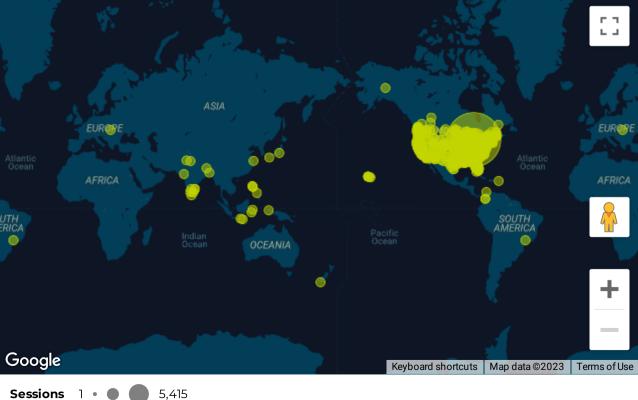

#### **Report Dates:**

Apr 1, 2023 - Jun 30, 2023

| Acq. Source/Medium | Campaign    | Sessions |
|--------------------|-------------|----------|
| google/organic     | (not set)   | 9,600    |
| (direct)/(none)    | (not set)   | 7,073    |
| (direct)/(none)    | (direct)    | 2,285    |
| fb/paid            | 63172054943 | 2,108    |
| bing/organic       | (not set)   | 1,289    |
| google/organic     | (organic)   | 1,136    |
| hina/organic       | (organic)   | 229      |