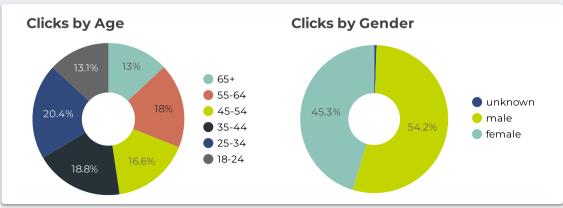

## **Social Branding Campaign**

Goal: Awareness/Reach

Target: Genesee County 18+

Runs for the first two (2) weeks of each month.

855,213

Reach 188,129

Clicks 982

Est. Ad Recall 4,210

Frequency 4.55

Report Dates: 9/4/2023 - 10/31/2023