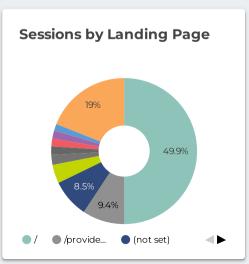

n      | New users       |
|--------------------|---------------|-----------------|
| Organic Search     | (organic)     | 5,048           |
| Direct             | (direct)      | 3,648           |
| Referral           | (referral)    | 742             |
| Paid Social        | 6317205494775 | 479             |
| Organic Shopping   | (referral)    | 300             |
| Organic Social     | (referral)    | 186             |
| B 110 1            | ,             | 1 - 17 / 17 < > |



Campaign 6317205494375 is Meta Recruitment Campaign Campaign 6317205494575 is Meta Awareness Campaign Campaign 6317205494775 is Meta Branding Traffic Campaign

Sources listed as KingMedia are other digital tactics we have booked. Mediums listed as Audience are digital ads booked to target a specific audience.