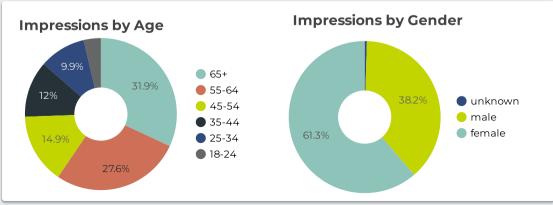

### **Social Branding Campaign**

Goal: Website Traffic

Target: Genesee County, 18+, focusing on communities of color & LBGTQIA+

Runs for the first two (2) weeks of each month.

Impressions 219,994

Reach 42,738

Link clicks 4,028

1.83%

Benchmark: 0.9% Industry Standard

Report Dates: 4/18/2023 - 10/31/2023