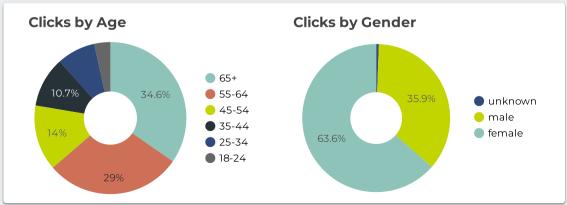

### **Social Branding Campaign**

Goal: Website Traffic

Target: Genesee County, 18+, focusing on communities of color & LBGTQIA+

Runs for the first two (2) weeks of each month.

Impressions 219,994

Reach 42,738

Link clicks 4,028

1.83%

Benchmark: 0.9% Industry Standard

Report Dates: 4/18/2023 - 10/31/2023