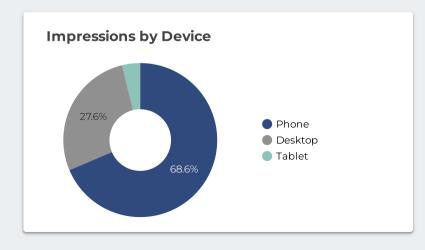

| Impressions | Reach   | Clicks | CTR (All) | Link clicks | CTR (Link) | 3-Sec. Video Views |
|-----------------------------|-------------|---------|--------|-----------|-------------|------------|--------------------|
| GHS FY23 Recruitment        | 785,806     | 136,463 | 21,522 | 2.74%     | 10,484      | 1.33%      | 72,534             |
| GHS FY23 Branding Traffic   | 219,994     | 42,738  | 4,986  | 2.27%     | 4,027       | 1.83%      | 61,876             |
| GHS FY23 Branding Awareness | 855,213     | 188,129 | 982    | 0.11%     | 597         | 0.07%      | 59,104             |

Grand total 1,861,013 367,330 27,490 1.71% 15,108 1.08% 193,514

Report Dates: 4/6/2023 - 9/30/2023

**Pre-Roll** 

418,932

Clicks 840

O.16%

Flight 1: 4/19 - 6/25 Flight 2: 8/28 - 11/26







Report Dates: 4/6/2023 - 10/31/2023

# **Digital Display**

Run Dates: 4/6 - 12/31

615,084

REACH 388,609

816

CTR **0.30%** 







# **Digital Display**

IMPRESSIONS 838,922

464,430

2,211

O.51%







Report Dates: 6/2/2023 - 10/31/2023

## Tactic Include: Digital Display, Pre-Roll & Streaming Audio

1mpressions 2,153,387

4,206

Careers 560

Total Visits 4,766

2.42

Digital tactics, such as digital display, pre-roll, and streaming audio, utilize a pixel to track when a user who was served your ad visits your website. "Home Page" and "Careers" represent the number of visits those pages received from a user who was served your ad. Through the pixel, we can see that 4,766 website visits were influenced by a digital ad. The success is measured through Home Page visits per Mille (HP