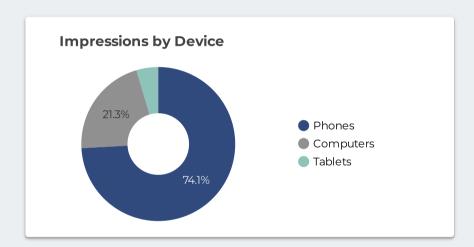

## **Social Branding Campaign**

Goal: Awareness/Reach

Target: Genesee County 18+

Runs for the first two (2) weeks of each month.

855,213

Reach 188,129

Clicks 982

Est. Ad Recall 4,210

Frequency 4.55

Report Dates: 9/4/2023 - 10/31/2023