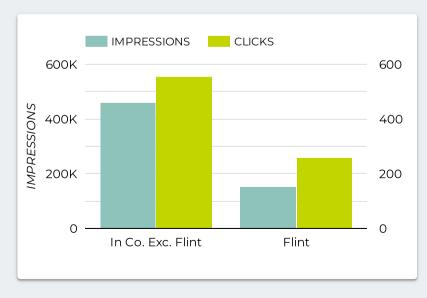

| Tactic •        | Target Audience | Target Geo                       | Impressions | Clicks | CTR   | Home Page | Careers | HP EVPM |
|-----------------|-----------------|----------------------------------|-------------|--------|-------|-----------|---------|---------|
| Digital Display | A18+            | Flint, MI Zip Codes              | 56,499      | 108    | 0.19% | 290       | 30      | 5.13    |
| Digital Display | A18+            | Genesee County (Excluding Flint) | 168,835     | 196    | 0.11% | 408       | 45      | 2.42    |
| Digital Display | Education Level | Flint, MI Zip Codes              | 114,714     | 382    | 0.33% | 524       | 73      | 4.57    |
| Digital Display | Education Level | Genesee County (Excluding Flint) | 167,237     | 542    | 0.32% | 839       | 64      | 5.02    |
| Digital Display | Education Level | Genessee County                  | 339,259     | 609    | 0.18% | 803       | 101     | 2.37    |
| Digital Display | Multicultural   | Flint, MI Zip Codes              | 56,769      | 104    | 0.18% | 283       | 28      | 4.99    |
| Digital Display | Multicultural   | Genesee County (Excluding Flint) | 170,308     | 235    | 0.14% | 465       | 60      | 2.73    |
| Pre-Roll        | Education Level | Flint, MI Zip Codes              | 61,282      | 59     | 0.1%  | 123       | 35      | 2.01    |
| Pre-Roll        | Education Level | Genesee County (Excluding Flint) | 186,700     | 283    | 0.15% | 323       | 73      | 1.73    |
| Streaming Audio | RON             | Flint, MI Zip Codes              | 164,087     | -      | -     | 45        | 14      | 0.27    |
| Streaming Audio | RON             | Genesee County (Excluding Flint) | 473,515     | -      | -     | 98        | 36      | 0.21    |
| Streaming Audio | RON Spanish     | Flint, MI Zip Codes              | 54,862      | -      | -     | 2         | 0       | 0.04    |
| Streaming Audio | RON Spanish     | Genesee County                   | 139,320     | -      | -     | 3         | 1       | 0.02    |
|                 |                 | Grand total                      | 2,153,387   | 2,518  | 0.19% | 4,206     | 560     | 2.42    |