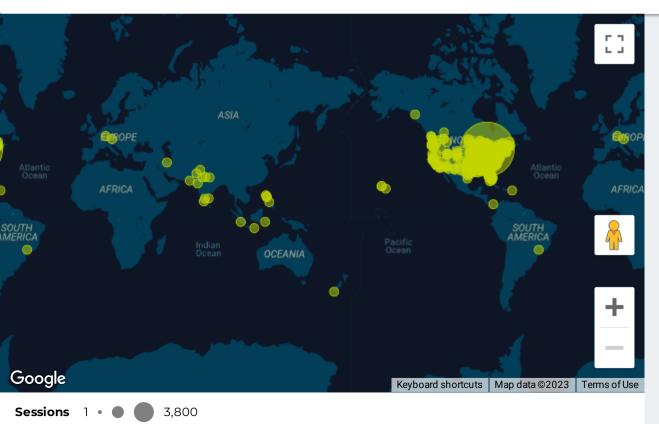

#### **Report Dates:**

Apr 1, 2023 - Jun 30, 2023

| Acq. Source/Medium | Campaign    | Sessions |
|--------------------|-------------|----------|
| google/organic     | (not set)   | 9,600    |
| (direct)/(none)    | (not set)   | 7,073    |
| (direct)/(none)    | (direct)    | 2,285    |
| fb/paid            | 63172054943 | 2,108    |
| bing/organic       | (not set)   | 1,289    |
| google/organic     | (organic)   | 1,136    |
| hina/organic       | (organic)   | 229      |