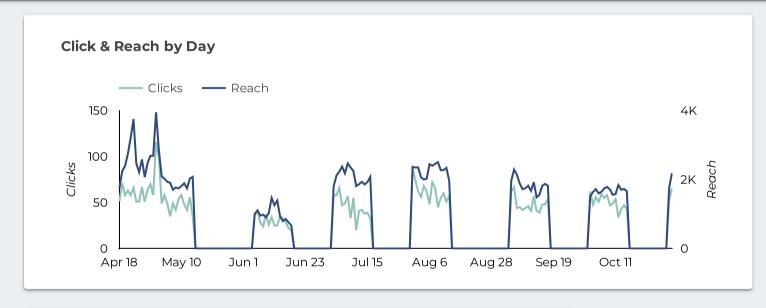

### **Social Branding Campaign**

Goal: Website Traffic

Target: Genesee County, 18+, focusing on communities of color & LBGTQIA+

Runs for the first two (2) weeks of each month.

Impressions 219,994

Reach 42,738

Link clicks 4,028

1.83%

Benchmark: 0.9% Industry Standard

Report Dates: 4/18/2023 - 10/31/2023