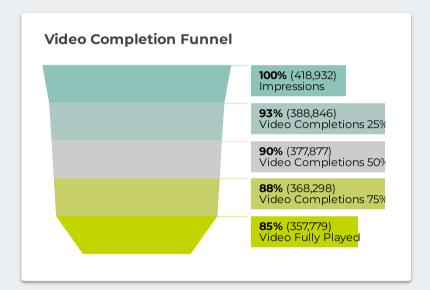

Grand total 1,861,013 367,330 27,490 1.71% 15,108 1.08% 193,514

Report Dates: 4/6/2023 - 9/30/2023

**Pre-Roll** 

418,932

Clicks 840

O.16%

Flight 1: 4/19 - 6/25 Flight 2: 8/28 - 11/26

Report Dates: 4/6/2023 - 10/31/2023