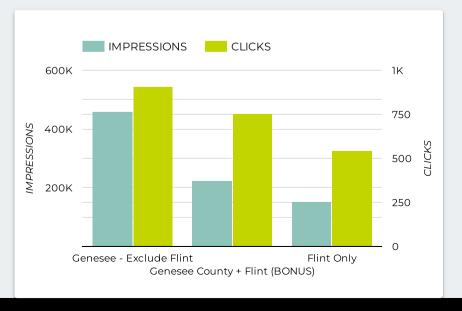

| Tactic •        | Target Audience | Target Geo                       | Impressions | Clicks | CTR   | Home Page | Careers | HP EVPM |
|-----------------|-----------------|----------------------------------|-------------|--------|-------|-----------|---------|---------|
| Digital Display | A18+            | Flint, MI Zip Codes              | 56,499      | 108    | 0.19% | 290       | 30      | 5.13    |
| Digital Display | A18+            | Genesee County (Excluding Flint) | 168,835     | 196    | 0.11% | 408       | 45      | 2.42    |
| Digital Display | Education Level | Flint, MI Zip Codes              | 114,714     | 382    | 0.33% | 524       | 73      | 4.57    |
| Digital Display | Education Level | Genesee County (Excluding Flint) | 167,237     | 542    | 0.32% | 839       | 64      | 5.02    |
| Digital Display | Education Level | Genessee County                  | 339,259     | 609    | 0.18% | 803       | 101     | 2.37    |
| Digital Display | Multicultural   | Flint, MI Zip Codes              | 56,769      | 104    | 0.18% | 283       | 28      | 4.99    |
| Digital Display | Multicultural   | Genesee County (Excluding Flint) | 170,308     | 235    | 0.14% | 465       | 60      | 2.73    |
| Pre-Roll        | Education Level | Flint, MI Zip Codes              | 61,282      | 59     | 0.1%  | 123       | 35      | 2.01    |
| Pre-Roll        | Education Level | Genesee County (Excluding Flint) | 186,700     | 283    | 0.15% | 323       | 73      | 1.73    |
| Streaming Audio | RON             | Flint, MI Zip Codes              | 164,087     | -      | -     | 45        | 14      | 0.27    |
| Streaming Audio | RON             | Genesee County (Excluding Flint) | 473,515     | -      | -     | 98        | 36      | 0.21    |
| Streaming Audio | RON Spanish     | Flint, MI Zip Codes              | 54,862      | -      | -     | 2         | 0       | 0.04    |
| Streaming Audio | RON Spanish     | Genesee County                   | 139,320     | -      | -     | 3         | 1       | 0.02    |
|                 |                 | Grand total                      | 2,153,387   | 2,518  | 0.19% | 4,206     | 560     | 2.42    |