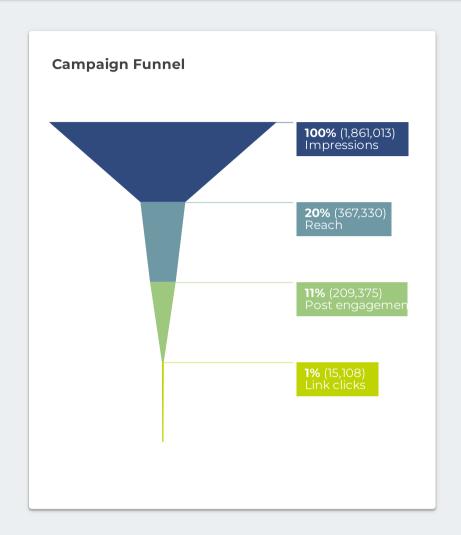

Grand total 1,861,013 367,330 27,490 1.71% 15,108 1.08% 193,514

Report Dates: 4/6/2023 - 9/30/2023

**Pre-Roll** 

418,932

Clicks 840

O.16%

Flight 1: 4/19 - 6/25 Flight 2: 8/28 - 11/26

Report Dates: 4/6/2023 - 10/31/2023