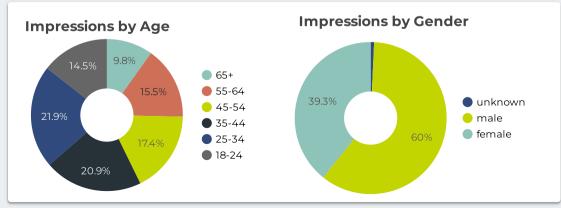

## **Social Branding Campaign**

Goal: Awareness/Reach

Target: Genesee County 18+

Runs for the first two (2) weeks of each month.

855,213

Reach 188,129

Clicks 982

Est. Ad Recall 4,210

Frequency 4.55

Report Dates: 9/4/2023 - 10/31/2023