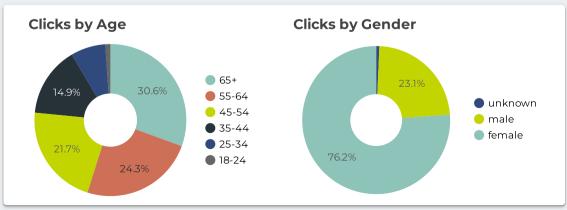

Impressions

785,806

Reach 136,463

Link clicks 10,488

CTR (Link) 1.33%

5.76

Report Dates: 4/18/2023 - 10/31/2023

#### **Adset Performance Overview**

| Campaign name 🔻             | Impressions | Reach   | Clicks | CTR (All) | Link clicks | CTR (Link) | 3-Sec. Video Views |
|-----------------------------|-------------|---------|--------|-----------|-------------|------------|--------------------|
| GHS FY23 Recruitment        | 785,806     | 136,463 | 21,522 | 2.74%     | 10,484      | 1.33%      | 72,534             |
| GHS FY23 Branding Traffic   | 219,994     | 42,738  | 4,986  | 2.27%     | 4,027       | 1.83%      | 61,876             |
| GHS FY23 Branding Awareness | 855,213     | 188,129 | 982    | 0.11%     | 597         | 0.07%      | 59,104             |