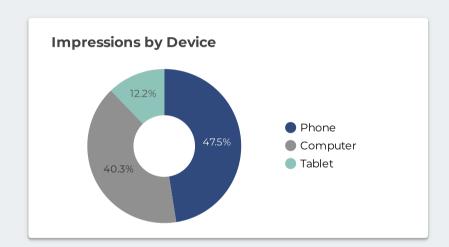

## **Social Recruitment Campaign**

Goal: Website Traffic

Target: 40 miles of GHS interest in employment & psychology, health, wellness, or medicine

Flight #1: 5/1/2023 - 6/25/2023 Flight #2: 9/4/2023 - 10/29/2023

Impressions

785,806

Reach 136,463

Link clicks 10,488

CTR (Link) 1.33%

5.76

Report Dates: 4/18/2023 - 10/31/2023