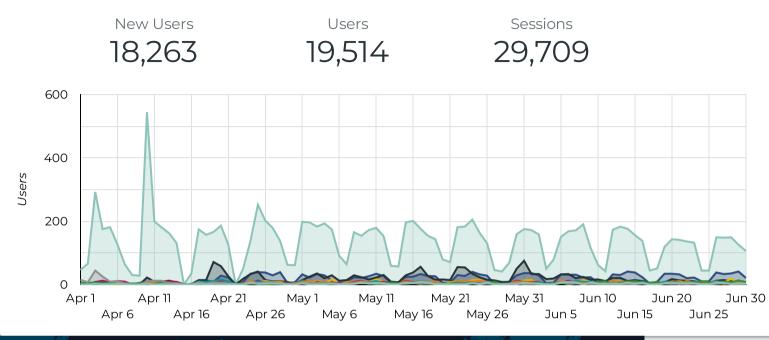

#### **Report Dates:**

Apr 1, 2023 - Jun 30, 2023

| Acq. Source/Medium | Campaign    | Sessions |
|--------------------|-------------|----------|
| google/organic     | (not set)   | 9,600    |
| (direct)/(none)    | (not set)   | 7,073    |
| (direct)/(none)    | (direct)    | 2,285    |
| fb/paid            | 63172054943 | 2,108    |
| bing/organic       | (not set)   | 1,289    |
| google/organic     | (organic)   | 1,136    |
| hina/organic       | (organic)   | 229      |