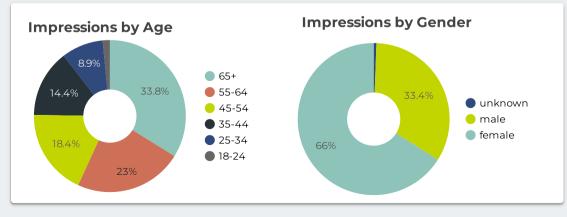

Impressions

785,806

Reach 136,463

Link clicks 10,488

CTR (Link) 1.33%

5.76

Report Dates: 4/18/2023 - 10/31/2023

#### **Adset Performance Overview**

| Campaign name 🔻             | Impressions | Reach   | Clicks | CTR (All) | Link clicks | CTR (Link) | 3-Sec. Video Views |
|-----------------------------|-------------|---------|--------|-----------|-------------|------------|--------------------|
| GHS FY23 Recruitment        | 785,806     | 136,463 | 21,522 | 2.74%     | 10,484      | 1.33%      | 72,534             |
| GHS FY23 Branding Traffic   | 219,994     | 42,738  | 4,986  | 2.27%     | 4,027       | 1.83%      | 61,876             |
| GHS FY23 Branding Awareness | 855,213     | 188,129 | 982    | 0.11%     | 597         | 0.07%      | 59,104             |