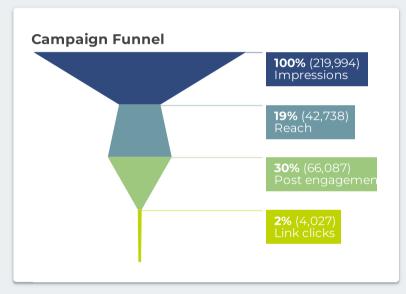

### **Social Branding Campaign**

Goal: Website Traffic

Target: Genesee County, 18+, focusing on communities of color & LBGTQIA+

Runs for the first two (2) weeks of each month.

Impressions 219,994

Reach 42,738

Link clicks 4,028

1.83%

Benchmark: 0.9% Industry Standard

Report Dates: 4/18/2023 - 10/31/2023