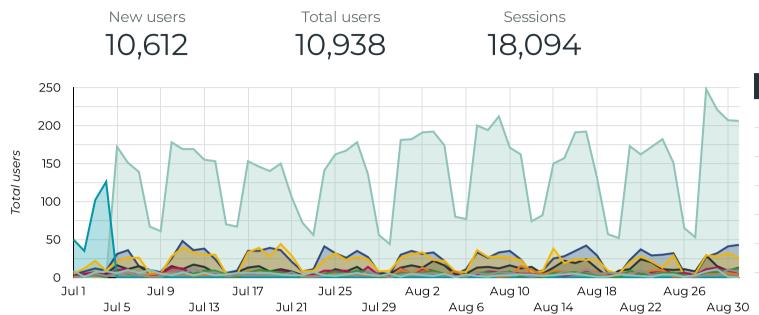

#### **Report Dates:**

Jul 1, 2023 - Aug 31, 2023

| Aquisition Channel | Campaign      | New users       |
|--------------------|---------------|-----------------|
| Organic Search     | (organic)     | 5,048           |
| Direct             | (direct)      | 3,648           |
| Referral           | (referral)    | 742             |
| Paid Social        | 6317205494775 | 479             |
| Organic Shopping   | (referral)    | 300             |
| Organic Social     | (referral)    | 186             |
| B 110 1            | ,             | 1 - 17 / 17 < > |