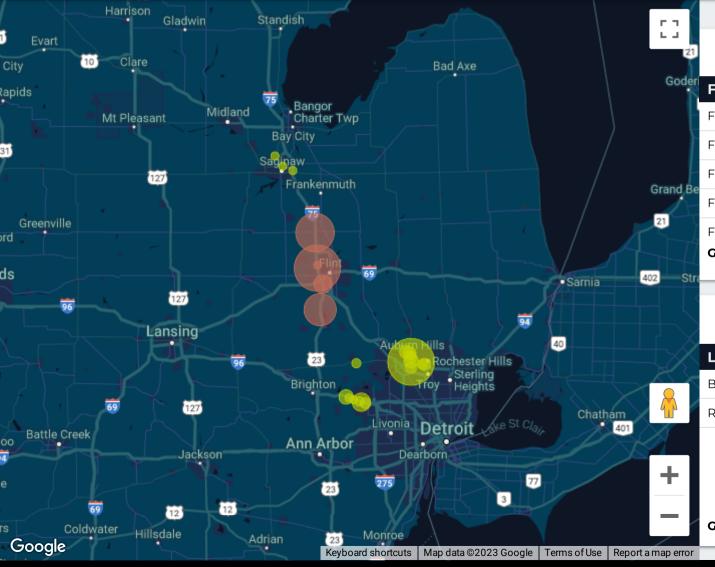

| Tactic •        | Target Audience | Target Geo                       | Impressions | Clicks | CTR   | Home Page | Careers | HP EVPM |
|-----------------|-----------------|----------------------------------|-------------|--------|-------|-----------|---------|---------|
| Digital Display | A18+            | Flint, MI Zip Codes              | 56,499      | 108    | 0.19% | 290       | 30      | 5.13    |
| Digital Display | A18+            | Genesee County (Excluding Flint) | 168,835     | 196    | 0.11% | 408       | 45      | 2.42    |
| Digital Display | Education Level | Flint, MI Zip Codes              | 114,714     | 382    | 0.33% | 524       | 73      | 4.57    |
| Digital Display | Education Level | Genesee County (Excluding Flint) | 167,237     | 542    | 0.32% | 839       | 64      | 5.02    |
| Digital Display | Education Level | Genessee County                  | 339,259     | 609    | 0.18% | 803       | 101     | 2.37    |
| Digital Display | Multicultural   | Flint, MI Zip Codes              | 56,769      | 104    | 0.18% | 283       | 28      | 4.99    |
| Digital Display | Multicultural   | Genesee County (Excluding Flint) | 170,308     | 235    | 0.14% | 465       | 60      | 2.73    |
| Pre-Roll        | Education Level | Flint, MI Zip Codes              | 61,282      | 59     | 0.1%  | 123       | 35      | 2.01    |
| Pre-Roll        | Education Level | Genesee County (Excluding Flint) | 186,700     | 283    | 0.15% | 323       | 73      | 1.73    |
| Streaming Audio | RON             | Flint, MI Zip Codes              | 164,087     | -      | -     | 45        | 14      | 0.27    |
| Streaming Audio | RON             | Genesee County (Excluding Flint) | 473,515     | -      | -     | 98        | 36      | 0.21    |
| Streaming Audio | RON Spanish     | Flint, MI Zip Codes              | 54,862      | -      | -     | 2         | 0       | 0.04    |
| Streaming Audio | RON Spanish     | Genesee County                   | 139,320     | -      | -     | 3         | 1       | 0.02    |
|                 |                 | Grand total                      | 2,153,387   | 2,518  | 0.19% | 4,206     | 560     | 2.42    |