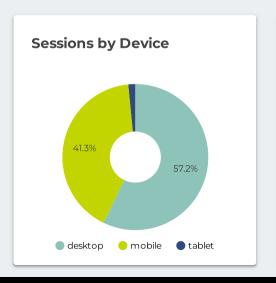

ign      | New users       |
|--------------------|---------------|-----------------|
| Organic Search     | (organic)     | 5,048           |
| Direct             | (direct)      | 3,648           |
| Referral           | (referral)    | 742             |
| Paid Social        | 6317205494775 | 479             |
| Organic Shopping   | (referral)    | 300             |
| Organic Social     | (referral)    | 186             |
| B 110 1            | ,             | 1 - 17 / 17 < > |



Campaign 6317205494375 is Meta Recruitment Campaign Campaign 6317205494575 is Meta Awareness Campaign Campaign 6317205494775 is Meta Branding Traffic Campaign

Sources listed as KingMedia are other digital tactics we have booked. Mediums listed as Audience are digital ads booked to target a specific audience.