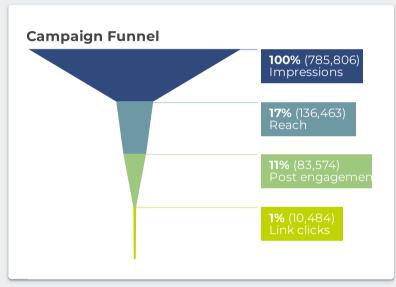

Impressions

785,806

Reach 136,463

Link clicks 10,488

CTR (Link) 1.33%

5.76

Report Dates: 4/18/2023 - 10/31/2023

#### **Adset Performance Overview**

| Campaign name 🔻             | Impressions | Reach   | Clicks | CTR (All) | Link clicks | CTR (Link) | 3-Sec. Video Views |
|-----------------------------|-------------|---------|--------|-----------|-------------|------------|--------------------|
| GHS FY23 Recruitment        | 785,806     | 136,463 | 21,522 | 2.74%     | 10,484      | 1.33%      | 72,534             |
| GHS FY23 Branding Traffic   | 219,994     | 42,738  | 4,986  | 2.27%     | 4,027       | 1.83%      | 61,876             |
| GHS FY23 Branding Awareness | 855,213     | 188,129 | 982    | 0.11%     | 597         | 0.07%      | 59,104             |