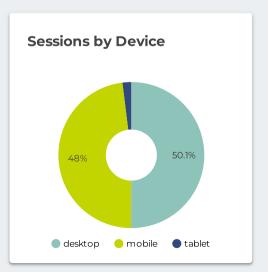

#### **Report Dates:**

Apr 1, 2023 - Jun 30, 2023

| Acq. Source/Medium | Campaign    | Sessions |
|--------------------|-------------|----------|
| google/organic     | (not set)   | 9,600    |
| (direct)/(none)    | (not set)   | 7,073    |
| (direct)/(none)    | (direct)    | 2,285    |
| fb/paid            | 63172054943 | 2,108    |
| bing/organic       | (not set)   | 1,289    |
| google/organic     | (organic)   | 1,136    |
| hina/organic       | (organic)   | 229      |



Campaign 6317205494375 is Meta Recruitment Campaign Campaign 6317205494575 is Meta Awareness Campaign Campaign 6317205494775 is Meta Branding Traffic Campaign

Sources listed as KingMedia are other digital tactics we have booked. Mediums listed as Audience are digital ads booked to target a specific audience.







#### **Report Dates:**

Jul 1, 2023 - Aug 31, 2023

| Aquisition Channel | Campaign      | New users       |
|--------------------|---------------|-----------------|
| Organic Search     | (organic)     | 5,048           |
| Direct             | (direct)      | 3,648           |
| Referral           | (referral)    | 742             |
| Paid Social        | 6317205494775 | 479             |
| Organic Shopping   | (referral)    | 300             |
| Organic Social     | (referral)    | 186             |
| B 110 1            | ,             | 1 - 17 / 17 < > |



Campaign 6317205494375 is Meta Recruitment Campaign Campaign 6317205494575 is Meta Awareness Campaign Campaign 6317205494775 is Meta Branding Traffic Campaign

Sources listed as KingMedia are other digital tactics we have book