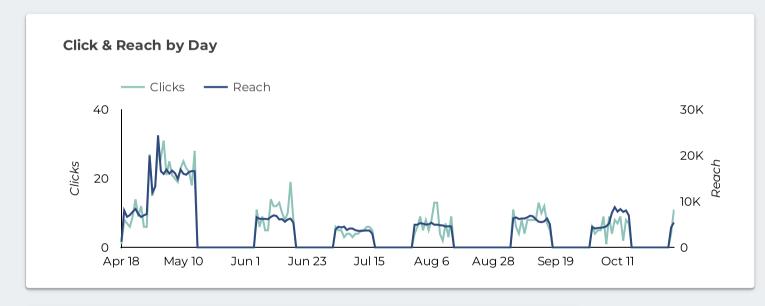

## **Social Branding Campaign**

Goal: Awareness/Reach

Target: Genesee County 18+

Runs for the first two (2) weeks of each month.

855,213

Reach 188,129

Clicks 982

Est. Ad Recall 4,210

Frequency 4.55

Report Dates: 9/4/2023 - 10/31/2023