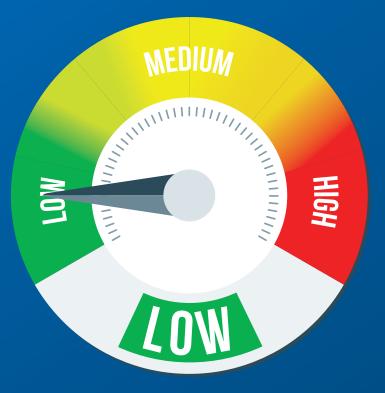

# VHAHEALTH PROTECTION\* LEVEL STATE OF THE PROTECTION TO THE PROTEC

\*Refers to COVID-19 transmission in the community.

Safe Care is Our Mission

U.S. Department of Veterans Affairs

Veterans Health Administration