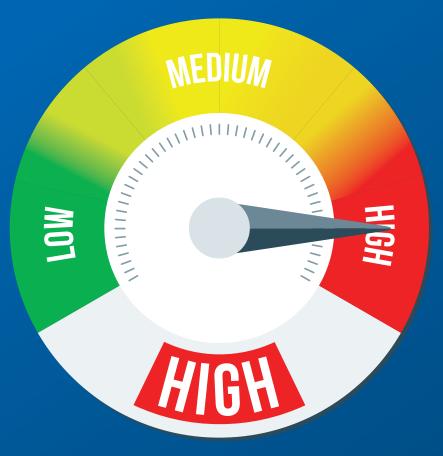

# VHAHEALTH PROTECTION\* LEVEL STATE OF THE PROTECTION TO THE PROTEC

\*Refers to COVID-19 transmission in the community.

Safe Care is Our Mission

U.S. Department of Veterans Affairs

Veterans Health Administration