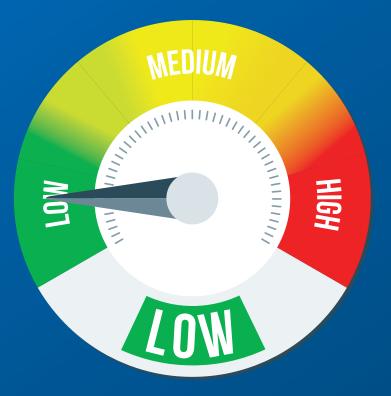

# VHAHEALTH PROTECTION\* LEVEL STATE OF THE PROTECTION TO THE PROTEC

\*Refers to COVID-19 transmission in the community.

Safe Care is Our Mission

U.S. Department of Veterans Affairs

Veterans Health Administration