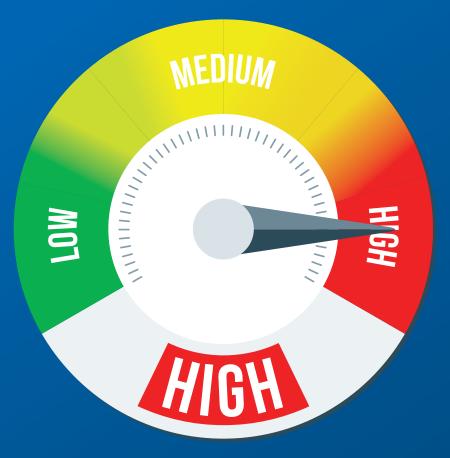

\*Refers to COVID-19 transmission in the community.

Safe Care is Our Mission
Updated XX/XX/XXXX

VA

Masks Required

**Screenings** at Entrance

Care Team-Approved Visitors Only

\*Refers to COVID-19 transmission in the community.

Safe Care is Our Mission
Updated XX/XX/XXXX

Masks Required

Self Screening

Care Team-Approved Visitors Only