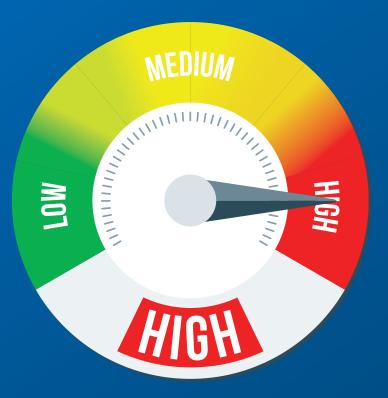

# VHAHEALTH PROTECTION\* LEVEL STATE OF THE PROTECTION TO THE PROTEC

\*Refers to COVID-19 transmission in the community.

Safe Care is Our Mission

U.S. Department of Veterans Affairs

Veterans Health Administration