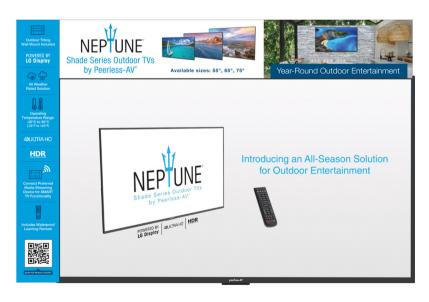

### In-Store POP Display with UPC Code

(attaches to exterior of TV; UPC Code is customized per retailer to direct customers to their website)

Marketing video was provided to retailers for in-store content.