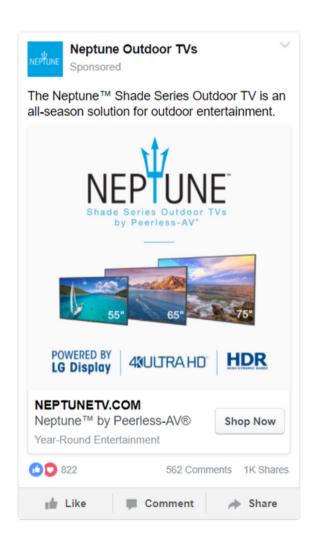

#### Social Media Advertising

#### Top Performing Ads on Facebook and Instagram: