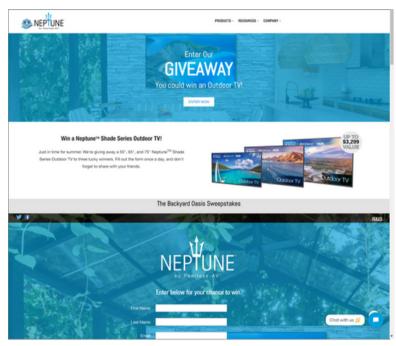

### **Sweepstakes**

#### The Backyard Oasis Sweepstakes

#### Details

• Sweepstakes Dates: March - May 2021

• Prizes: 55", 65" & 75" Neptune Outdoor TVs

• Total Winners: Three

· Allowed Entries: One per day

• Total Entries: 240,000

## Dedicated Landing Page with Contest Details, Entry Form, and Completion Page