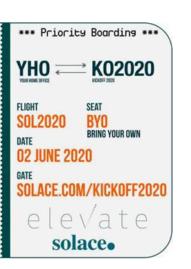

#### Step 1: Pre-boarding

Click the boarding pass to enter the event site. Once there, set up a password so you can see what we've lined up. (Taking the time to pre-board will ensure you have the access you need to participate next week.)

#### Step 2: The Flight

Put on your virtual seatbelt, raise your trays and get ready for your first digital Kickoff journey. While in flight, check out the agenda, bios of our guest speakers, fun challenges, games and entertainment in the virtual lounge. (Note that many of the links will go live only with the start of the event on Tuesday.) See you all next week! Sincerely, Mychelle & Tim

### Custom, gated, micro-site developed with unique branding and design elements

elevate **solace**.

CASE STUDIES AWARDS LOUNGE ACENDA GUEST SPEAKERS

FLIGHT

DATE

GATE

SOI 2020

02 JUNE 2020

\*\*\* Priority Boarding \*\*\*

**YHO** *⇒* **KO2020** 

SEAT BYO

SOLACE.COM/KICKOFF2020

elevate

solace.

BRING YOUR OWN

((o))