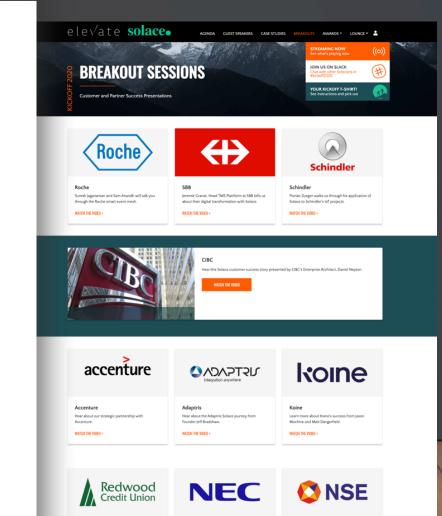

## **BREAKOUT SESSIONS** & CASE STUDIES

### Trackable user data and video analytics

(Bonus points if you noticed there's actually eleven this year!)

#### SBB (Swiss Rail)

The backbone of transportation in Switzerland, SBB is one of the world's most efficient and respected rail companies in the world. They're using PubSubas the foundation of a next-gen traffic management and rail control system.