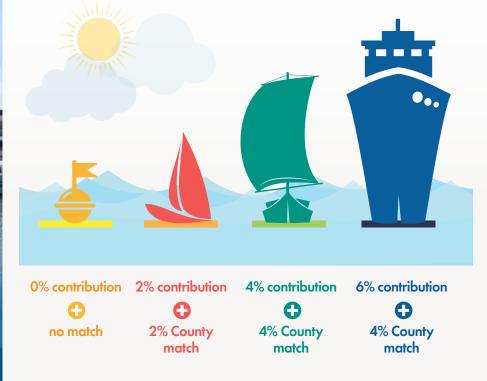

Empower Retirement took photographs throughout the County and utilized the sail boat images as the campaign theme. The sail boat illustration showed how a small change in contribution percentage could translate into a significant increase in retirement income through compounded growth.

A small contribution increase can help put a little extra wind in your sails as you embark on your journey towards retirement.