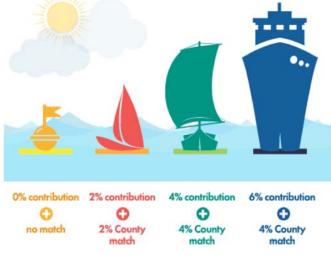

Empower Retirement took photographs throughout the County and utilized the sail boat images as the campaign theme. The sail boat illustration showed how a small change in contribution percentage could translate into a significant increase in retirement income through compounded growth.

A small contribution increase can help put a little extra wind in your sails as you embark on your journey towards retirement.