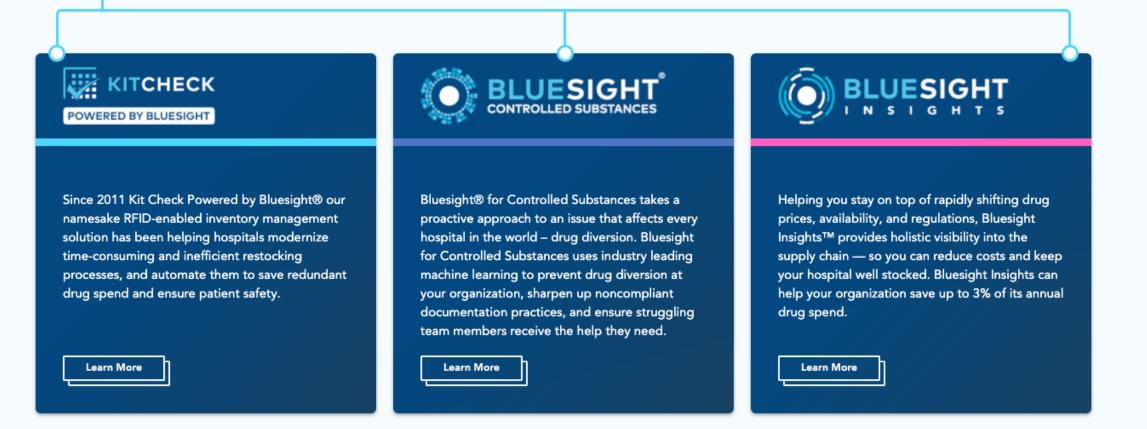

## The Solutions You Need

## Manage Inventory

Optimize Spend

Prevent Drug Diversion

#### Manage Inventory

With Kit Check, your organization can optimize inventory and restock all care areas in a fraction of the time of manual processes, all while updating a cloud-based record of real-time medication inventory. With Kit Check powered by Bluesight, you can easily track every medication as it enters your pharmacy and travels throughout the hospital - working with our suite of Medication Intelligence™ solutions to ensure every item gets to its correct destination effortlessly, with no expiry concerns.